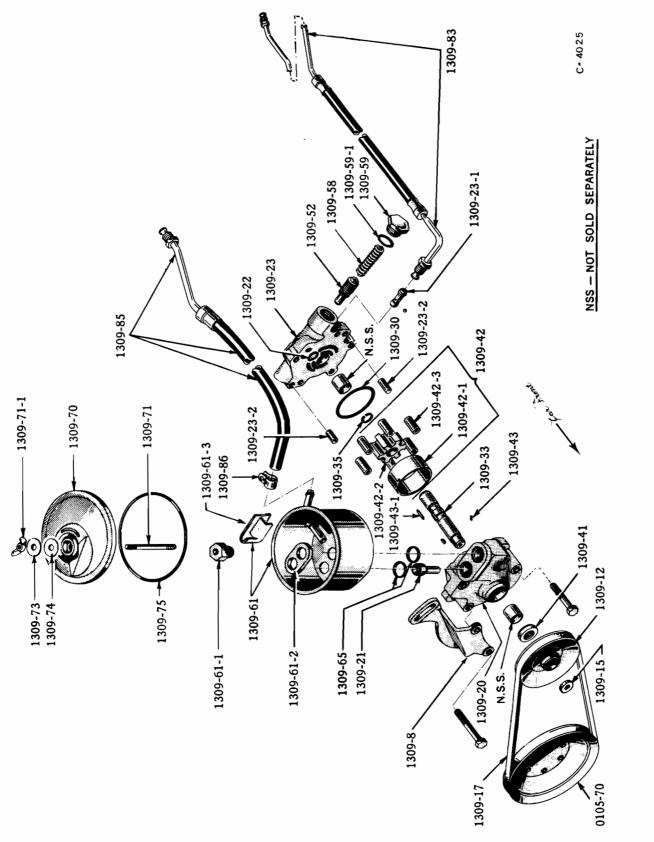

#### ILLUSTRATIONS

Illustrations in this parts catalog are shown at the beginning of each major group or in the text immediately following the group or sub-group heading.

Assembly views, exploded views and cross sectional drawings are used throughout this publication to aid in location and identifying parts.

These illustrations show the typical construction of the various assemblies and component parts, and may not in all cases show the exact detail of each of the parts of the same general character.

The illustration plates referred to after the group or sub-group heading contain all illustrations covering that group or sub-group with a very few exceptions. In such cases where an item is not illustrated on the main plate a definite reference is made to the plate on which the particular part is illustrated.

Each illustrated part is given a specific illustration number in order to facilitate its quick location on the plate or text page and enables a quick determination of part number.

Each illustration number is a combination group number, sub-group number and specific item number.

The plate number is also a combination number indicating the group number and specific plate.

For example: Illustration No. 0102-1 on plate 01-2 indicates that the part is listed in Group 01. Sub-group 0102 and is the CYLINDER BLOCK indicated by illustration No. 0102-1.