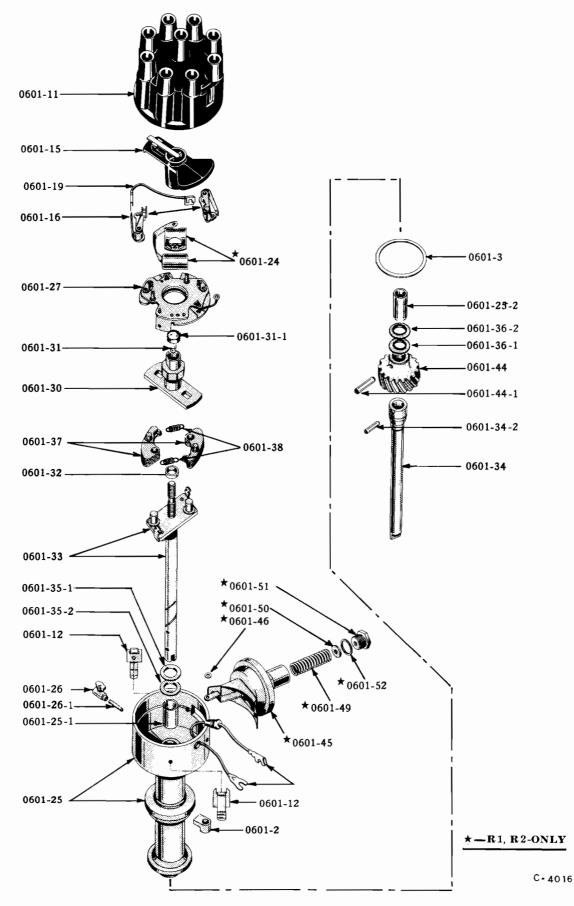

#### ILLUSTRATIONS

Illustrations in this parts catalog are shown at the beginning of each major group or in the text immediately following the group or sub-group heading.

Assembly views, exploded views and cross sectional drawings are used throughout this publication to aid in location and identifying parts.

These illustrations show the typical construction of the various assemblies and component parts, and may not in all cases show the exact detail of each of the parts of the same general character.

The illustration plates referred to after the group or sub-group heading contain all illustrations covering that group or sub-group with a very few exceptions. In such cases where an item is not illustrated on the main plate a definite reference is made to the plate on which the particular part is illustrated.

Each illustrated part is given a specific illustration number in order to facilitate its quick location on the plate or text page and enables a quick determination of part number.

Each illustration number is a combination group number, sub-group number and specific item number.

The plate number is also a combination number indicating the group number and specific plate.

For example: Illustration No. 0102-1 on plate 01-2 indicates that the part is listed in Group 01. Sub-group 0102 and is the CYLINDER BLOCK indicated by illustration No. 0102-1.