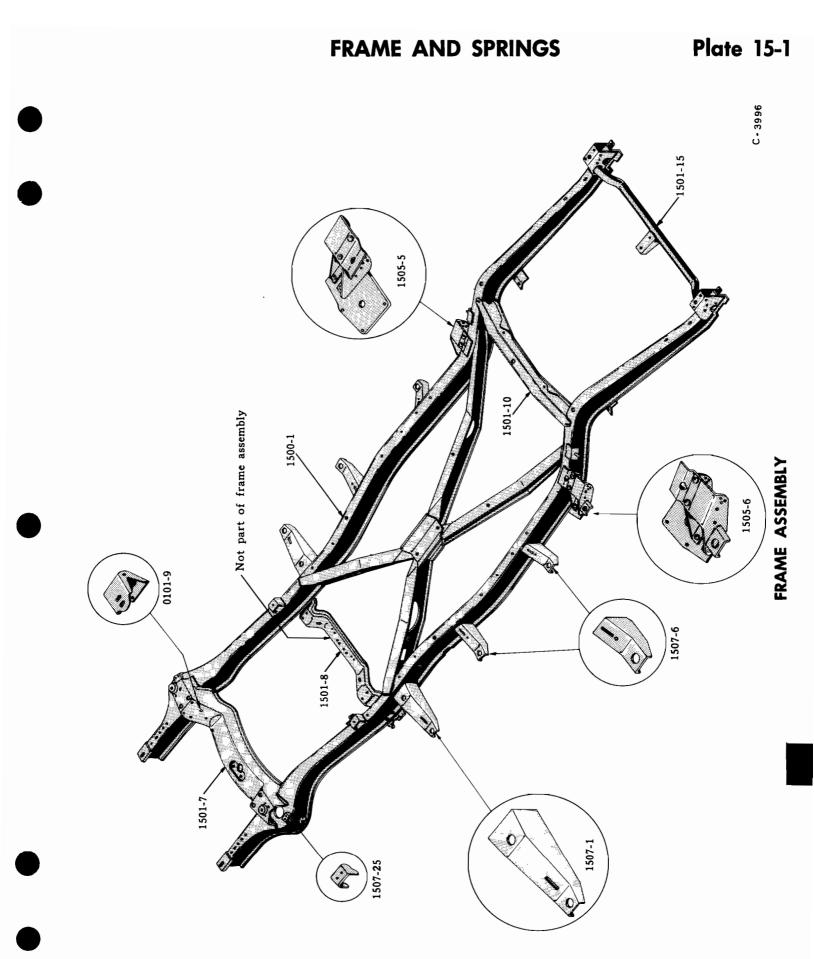

#### ILLUSTRATIONS

Illustrations in this parts catalog are shown at the beginning of each major group or in the text immediately following the group or sub-group heading.

Assembly views, exploded views and cross sectional drawings are used throughout this publication to aid in location and identifying parts.

These illustrations show the typical construction of the various assemblies and component parts, and may not in all cases show the exact detail of each of the parts of the same general character.

The illustration plates referred to after the group or sub-group heading contain all illustrations covering that group or sub-group with a very few exceptions. In such cases where an item is not illustrated on the main plate a definite reference is made to the plate on which the particular part is illustrated.

Each illustrated part is given a specific illustration number in order to facilitate its quick location on the plate or text page and enables a quick determination of part number.

Each illustration number is a combination group number, sub-group number and specific item number.

The plate number is also a combination number indicating the group number and specific plate.

For example: Illustration No. 0102-1 on plate 01-2 indicates that the part is listed in Group 01. Sub-group 0102 and is the CYLINDER BLOCK indicated by illustration No. 0102-1.