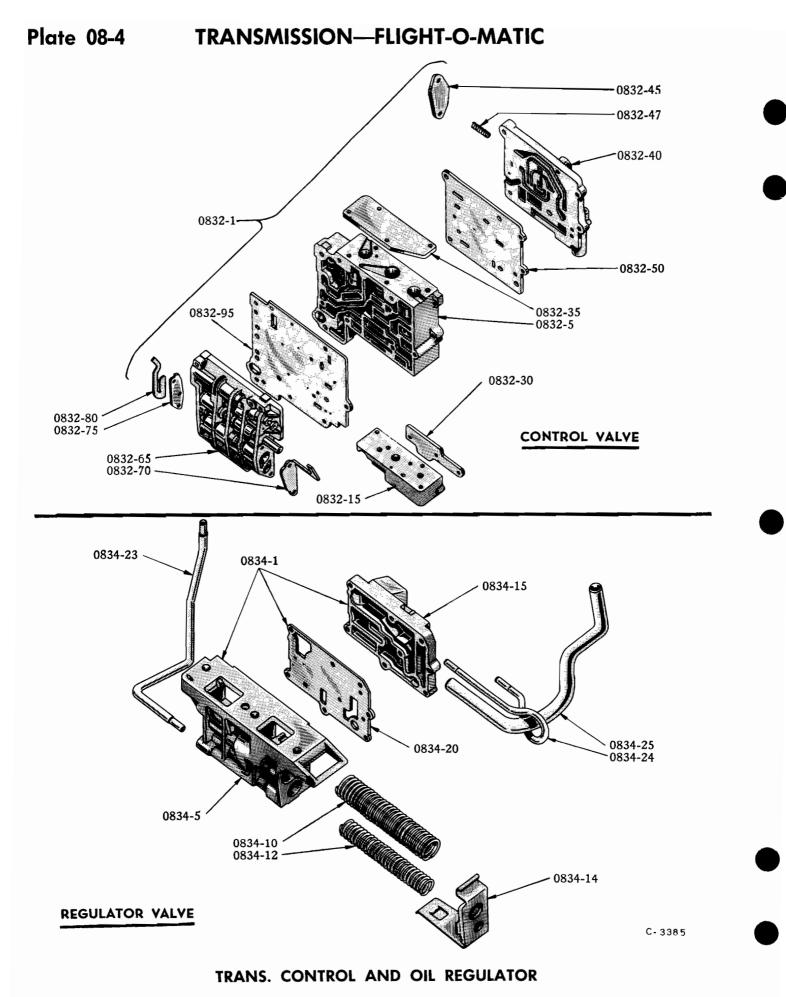

#### ILLUSTRATIONS

Illustrations in this parts catalog are shown at the beginning of each major group or in the text immediately following the group or sub-group heading.

Assembly views, exploded views and cross sectional drawings are used throughout this publication to aid in location and identifying parts.

These illustrations show the typical construction of the various assemblies and component parts, and may not in all cases show the exact detail of each of the parts of the same general character.

The illustration plates referred to after the group or sub-group heading contain all illustrations covering that group or sub-group with a very few exceptions. In such cases where an item is not illustrated on the main plate a definite reference is made to the plate on which the particular part is illustrated.

Each illustrated part is given a specific illustration number in order to facilitate its quick location on the plate or text page and enables a quick determination of part number.

Each illustration number is a combination group number, sub-group number and specific item number.

The plate number is also a combination number indicating the group number and specific plate.

For example: Illustration No. 0102-1 on plate 01-2 indicates that the part is listed in Group 01. Sub-group 0102 and is the CYLINDER BLOCK indicated by illustration No. 0102-1.