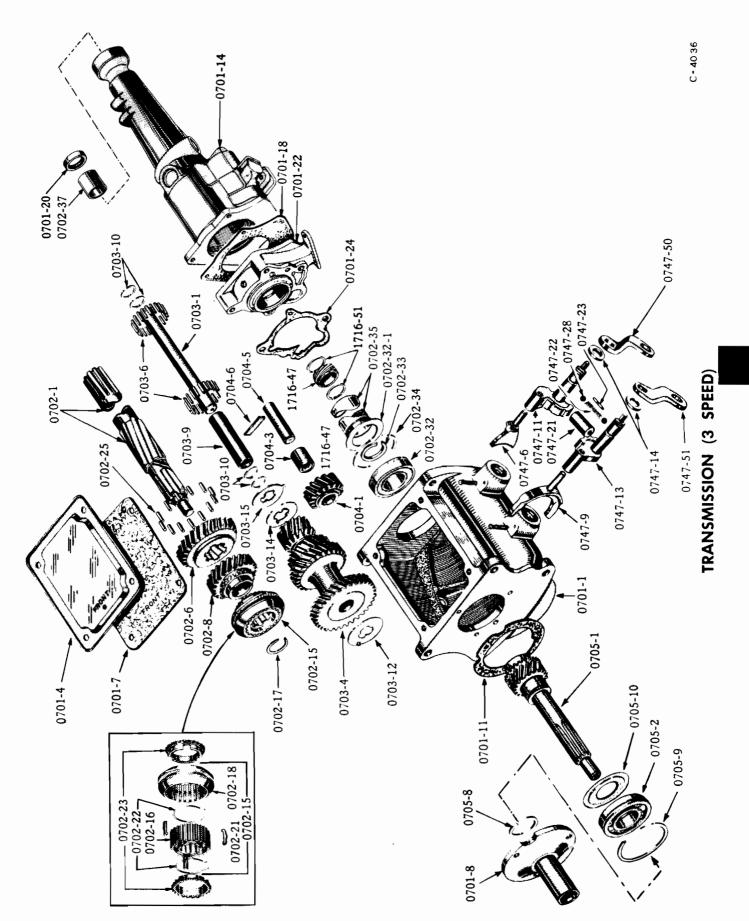

| 1555743<br>1553200<br>1557389<br>631580                                | ROD, switch operating (3 speed trans.)         ROD, switch operating (4 speed trans.)         ROD, switch operating (with AD.)         CLIP, rod spring                                                                 | All        |        |
|                                 | G142864                                                                | FUSE, back-up lamp (10 amp.)                                                                                                                                                                                            |            |        |

Note 3—Used on and after car serial 63R-1,832, however, cars before this car serial may be equipped if so desired.

0627



Plate 07-1



| ILLUST.<br>NUMBER  | PART<br>NUMBER                                                            | CHANGE DESCRIPTION                                                                                                                                                                                                | MODELS   | PE<br>CA |
|--------------------|---------------------------------------------------------------------------|-------------------------------------------------------------------------------------------------------------------------------------------------------------------------------------------------------------------|----------|----------|
| 07004_1            | RANSMISS                                                                  | ION ASSEMBLY