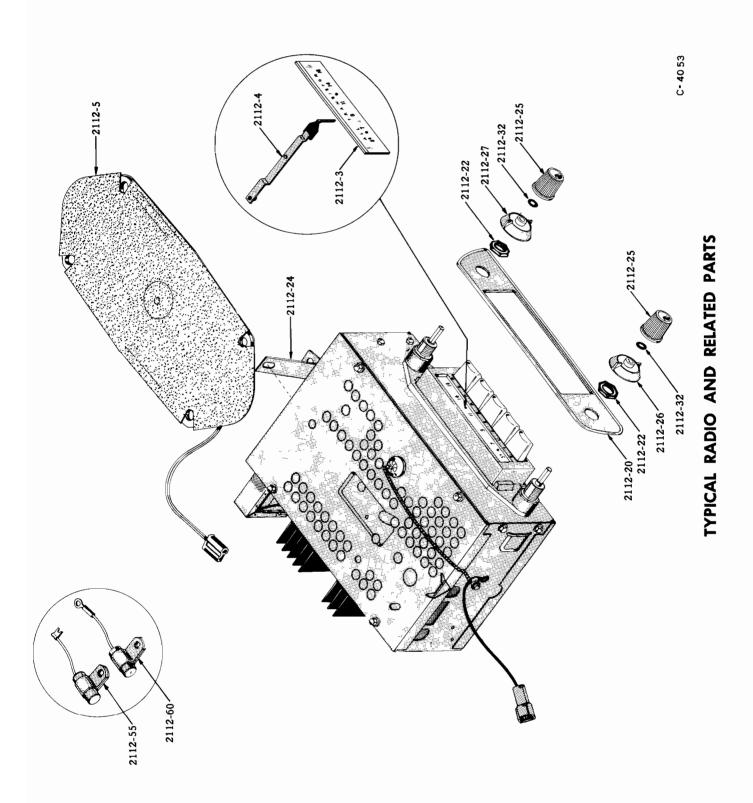

#### ILLUSTRATIONS

Illustrations in this parts catalog are shown at the beginning of each major group or in the text immediately following the group or sub-group heading.

Assembly views, exploded views and cross sectional drawings are used throughout this publication to aid in location and identifying parts.

These illustrations show the typical construction of the various assemblies and component parts, and may not in all cases show the exact detail of each of the parts of the same general character.

The illustration plates referred to after the group or sub-group heading contain all illustrations covering that group or sub-group with a very few exceptions. In such cases where an item is not illustrated on the main plate a definite reference is made to the plate on which the particular part is illustrated.

Each illustrated part is given a specific illustration number in order to facilitate its quick location on the plate or text page and enables a quick determination of part number.

Each illustration number is a combination group number, sub-group number and specific item number.

The plate number is also a combination number indicating the group number and specific plate.

For example: Illustration No. 0102-1 on plate 01-2 indicates that the part is listed in Group 01. Sub-group 0102 and is the CYLINDER BLOCK indicated by illustration No. 0102-1.