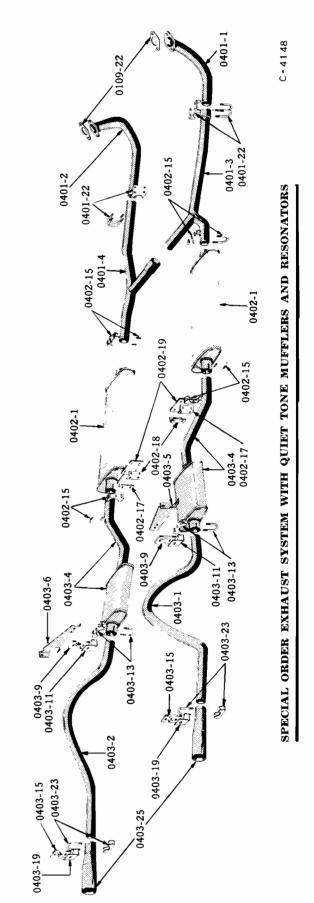

| 1542965              | RING, output s                | shaft labyrinth                              | R2, R3 .             |       | . 2                                 |
| 38                | 1542966              | SLINGER, out                  | out shaft oil                                | R2, R3 .             |       | . 1                                 |
| 41<br>43          | $1558485 \\ 1542969$ | SCROLL w/PI<br>PIN, dowel .   | NS, air                                      | R2, R3 .<br>R2, R3   |       | . 1                                 |
| 42                | 1542970              | COVER, scroll                 | air hole                                     | R2, R3 .             |       | . 1                                 |

#### **DUAL EXHAUST SYSTEM**

Plate 04-1





## **DUAL EXHAUST SYSTEM**

| ILLUST.<br>NUMBER | PART<br>NUMBER       | CHANGE DESCRIPTION                                                                                     | MODELS | PER |
|-------------------|----------------------|--------------------------------------------------------------------------------------------------------|--------|-----|
|                   |                      | ES (Plate 04-1)                                                                                        |        |     |
|                   |                      |                                                                                                        | DI DO  |     |
| )401-1<br>)401-2  | $1555718 \\ 1556359$ | PIPE, right, front exhaust       not used w/exhaust         PIPE,