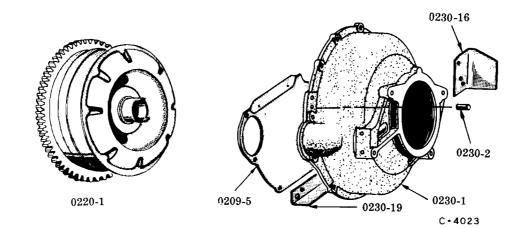

|                                                             | D FLYWHEEL H<br>HOUSING<br>PLUG, sh<br>DOWEL I<br>DOWEL I<br>SCREW, f                                   | ·                                                 | All<br>All<br>All<br>All<br>All                             |                                         |            |
| <b>0209–CL</b><br>0209-1<br>0203-13<br>0209-3 | UTCH AN<br>1539373<br>524849<br>531085<br>531086<br>G179839 | D FLYWHEEL H<br>HOUSING<br>PLUG, sh<br>DOWEL D<br>SCREW, 6<br>WASHI<br>PLATE, hou<br>BOLT, to<br>NUT, h | IOUSING (Plate 01-3)<br>w/BUSHING, clutch         | A11<br>A11<br>A11<br>A11<br>A11<br>A11<br>A11<br>A11<br>A11 | · · · · · · · · · · · · · · · · · · ·   |            |

#### 0220-TORQUE CONVERTER



| 0220-1 1557250<br>G9409125<br>G120394<br>G444614 | CONVERTER COMPLETE, torque<br>SCREW, to drive plate 3/8" - 24 x 1/2"<br>WASHER, plain 3/8"<br>PLUG, drain | All |      | 6 |
|--------------------------------------------------|-----------------------------------------------------------------------------------------------------------|-----|------|---|
| 510168                                           | BEARING, torque converter-composition (located in crankshaft)                                             | All | •••• | 1 |

| ILLUST.<br>NUMBER | PART<br>NUMBER | CHANGE         | DESCRIPTION                      | 1       | MODELS | PER |
|-------------------|----------------|----------------|----------------------------------|---------|--------|-----|
| 0230—TO           | RQUE CO