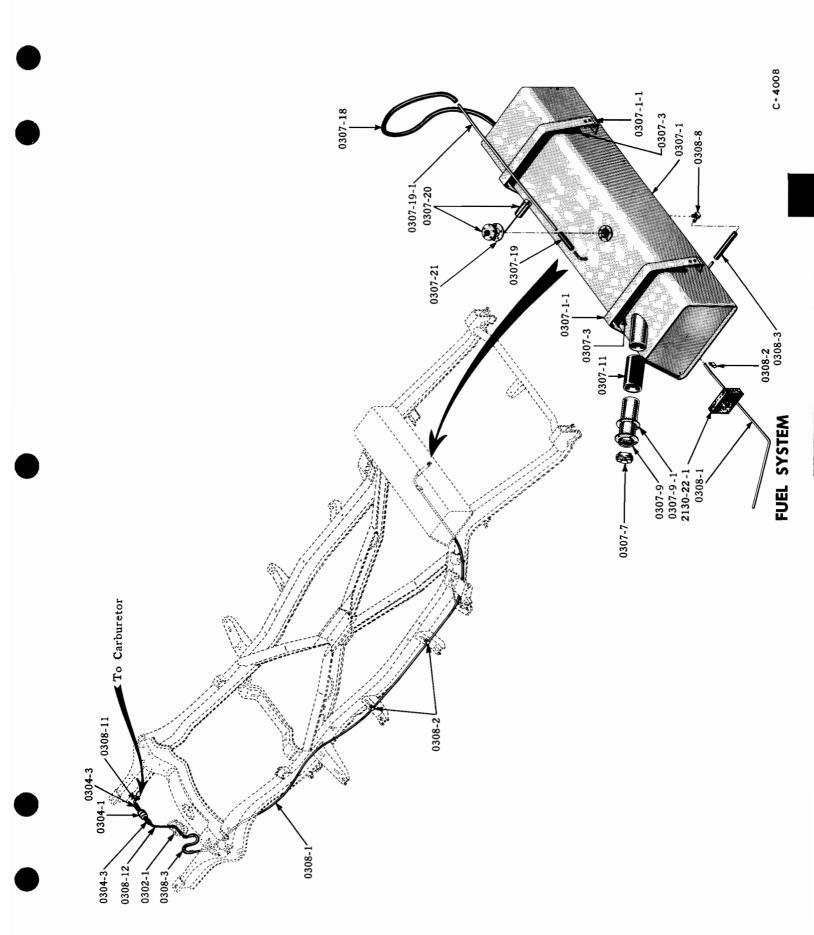

319         | PLATE, housin  | g front cover                    | All     |        | 1   |
|                   | G180078        |                | housing 5/16" - 18 x 1"          |         |        |     |
|                   | G181004        |                | using 5/16" - 24 x 1-1/8"        |         |        |     |
|                   | G120368        | NUT, hex.      | 5/16″ - 24                       | .   All |        | 3   |
|                   | G120214        |                | lock 5/16"                       |         |        |     |
| 0230-16           | 1549244        | SHIELD, housi  | ng side                          | . All   |        | . 1 |
| 0230-19           | 1549243        | SHIELD, lower  | , housing                        | . All   |        | . 1 |

Plate 03-1





C•4024

NSS - Not sold separately



#### ACCELERATOR CONTROLS



C- 40 56

#### SUPERCHARGER AND RELATED PARTS-Model R2



C-4220

#### SUPERCHARGER AND RELATED PARTS-Model R3



PARTS FOR SUPERCHARGER ASSEMBLY

|                      |                          |                                                                                    |             | 03      |
|----------------------|--------------------------|------------------------------------------------------------------------------------|-------------|---------|
| ILLUST.<br>NUMBER    | PART<br>NUMBER           | DESCRIPTION                                                                        | MODELS      | PI<br>C |
| 1301-EUR             |                          | (Plate 03-2)