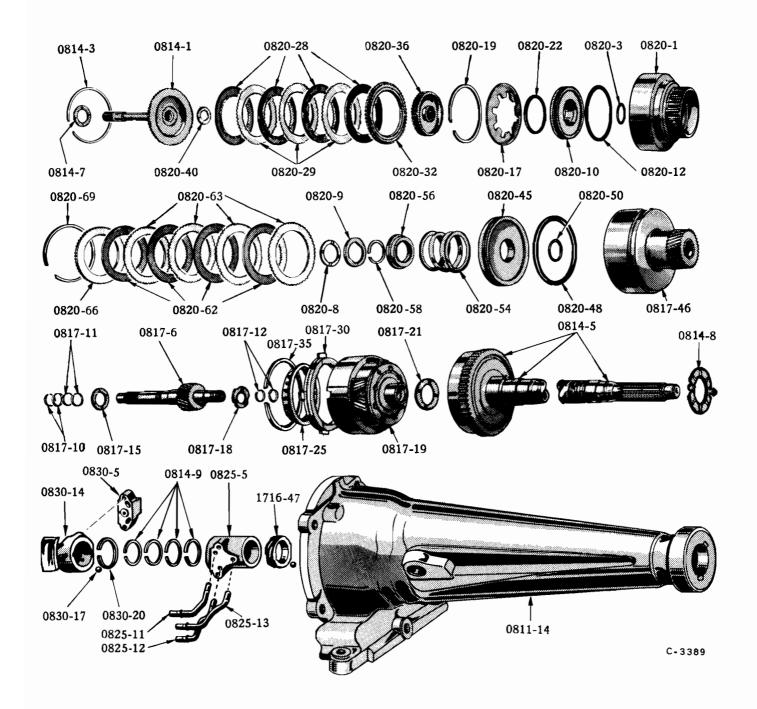

#### ILLUSTRATIONS

Illustrations in this parts catalog are shown at the beginning of each major group or in the text immediately following the group or sub-group heading.

Assembly views, exploded views and cross sectional drawings are used throughout this publication to aid in location and identifying parts.

These illustrations show the typical construction of the various assemblies and component parts, and may not in all cases show the exact detail of each of the parts of the same general character.

The illustration plates referred to after the group or sub-group heading contain all illustrations covering that group or sub-group with a very few exceptions. In such cases where an item is not illustrated on the main plate a definite reference is made to the plate on which the particular part is illustrated.

Each illustrated part is given a specific illustration number in order to facilitate its quick location on the plate or text page and enables a quick determination of part number.

Each illustration number is a combination group number, sub-group number and specific item number.

The plate number is also a combination number indicating the group number and specific plate.

For example: Illustration No. 0102-1 on plate 01-2 indicates that the part is listed in Group 01. Sub-group 0102 and is the CYLINDER BLOCK indicated by illustration No. 0102-1.