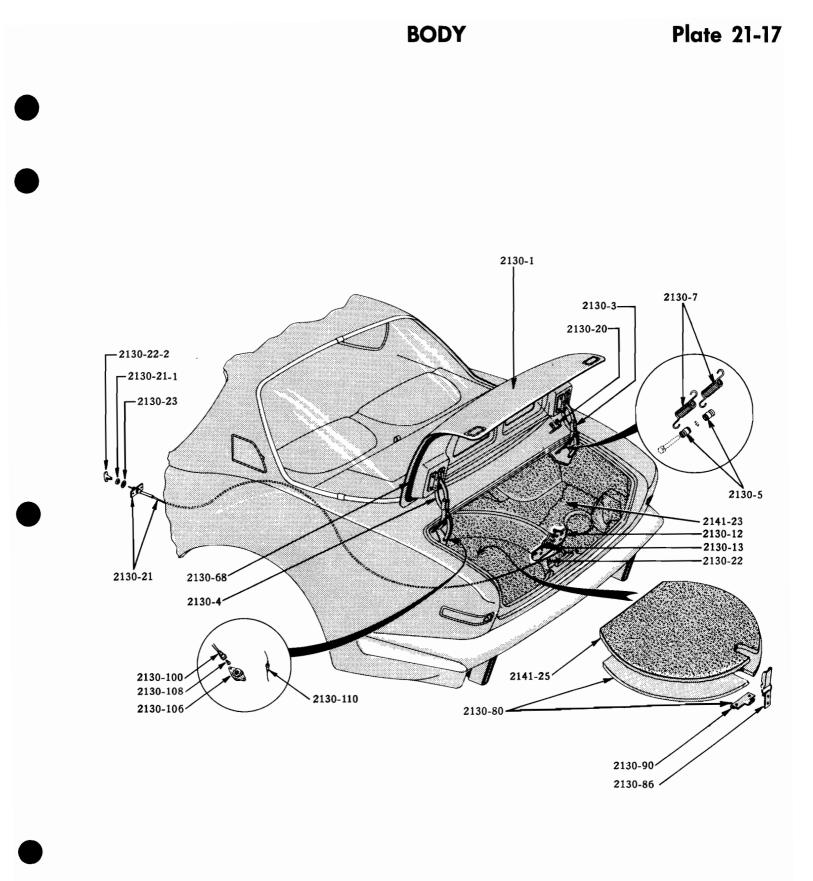

|                                       | ~            |      |
|---------------------------------------|--------------|------|
| INDEXES                               | GROUP<br>NO. | PAGE |
| MAJOR GROUPS<br>and ILLUSTRATIONS     |              | VII  |
| ALPHABETICAL                          |              | x    |
| ENGINE                                | 01           | 1    |
| CLUTCH, PEDAL and<br>TORQUE CONVERTER | 02           | 17   |
| FUEL SYSTEM                           | 03           | 23   |
| EXHAUST                               | 04           | 45   |
| COOLING                               | 05           | 49   |
| ELECTRICAL                            | 06           | 55   |
| TRANSMISSION<br>(3 Speed and 4 Speed) | 07           | 73   |
| TRANSMISSION<br>(Automatic)           | 08           | 85   |
| PROPELLER SHAFT                       | 09           | 99   |
| REAR AXLE                             | 10           | 101  |
| BRAKES                                | 11           | 107  |
| FRONT SUSPENSION                      | 12           | 121  |
| STEERING                              | 13           | 129  |
| WHEELS                                | 14           | 145  |
| FRAME and SPRINGS                     | 15           | 147  |
| FENDERS and HOOD                      | 16           | 153  |
| SPEEDOMETER and<br>INSTRUMENTS        | 17           | 157  |
| SHOCK ABSORBERS<br>and BUMPERS        | 18           | 161  |
| BODY                                  | 21           | 165  |
| NUMERICAL                             |              | 225  |
|                                       |              | -    |