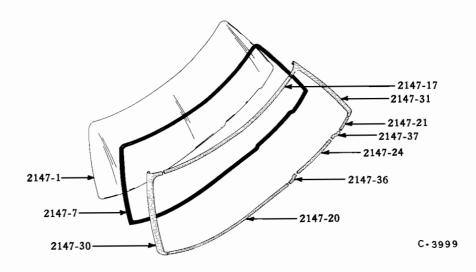

|        |
|                               |                                 |                                                                                                                                                                      |        |
|                               |                                 |                                                                                                                                                                      |        |
|                               |                                 |                                                                                                                                                                      |        |



### WINDSHIELD AND MOULDINGS

|           | PART<br>UMBER             |          | DESCRIPTION                                                                                                                       | MODELS | PE |
|-----------|---------------------------|----------|-----------------------------------------------------------------------------------------------------------------------------------|--------|----|
| 147–WIND  | SHIELD                    | AND MOUL | DINGS (Plate 21-20)                                                                                                               |        |    |
|           | $51310 \\ 51311$          |          | vindshield (colored) All<br>vindshield (colored w/sunshade band) All