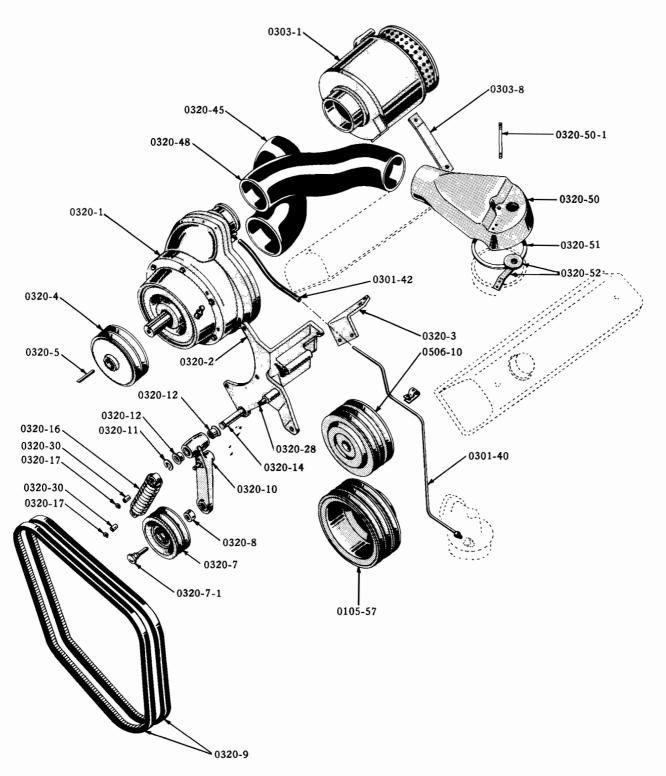

#### ILLUSTRATIONS

Illustrations in this parts catalog are shown at the beginning of each major group or in the text immediately following the group or sub-group heading.

Assembly views, exploded views and cross sectional drawings are used throughout this publication to aid in location and identifying parts.

These illustrations show the typical construction of the various assemblies and component parts, and may not in all cases show the exact detail of each of the parts of the same general character.

The illustration plates referred to after the group or sub-group heading contain all illustrations covering that group or sub-group with a very few exceptions. In such cases where an item is not illustrated on the main plate a definite reference is made to the plate on which the particular part is illustrated.

Each illustrated part is given a specific illustration number in order to facilitate its quick location on the plate or text page and enables a quick determination of part number.

Each illustration number is a combination group number, sub-group number and specific item number.

The plate number is also a combination number indicating the group number and specific plate.

For example: Illustration No. 0102-1 on plate 01-2 indicates that the part is listed in Group 01. Sub-group 0102 and is the CYLINDER BLOCK indicated by illustration No. 0102-1.