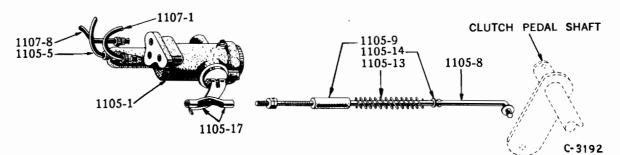

#### ILLUSTRATIONS

Illustrations in this parts catalog are shown at the beginning of each major group or in the text immediately following the group or sub-group heading.

Assembly views, exploded views and cross sectional drawings are used throughout this publication to aid in location and identifying parts.

These illustrations show the typical construction of the various assemblies and component parts, and may not in all cases show the exact detail of each of the parts of the same general character.

The illustration plates referred to after the group or sub-group heading contain all illustrations covering that group or sub-group with a very few exceptions. In such cases where an item is not illustrated on the main plate a definite reference is made to the plate on which the particular part is illustrated.

Each illustrated part is given a specific illustration number in order to facilitate its quick location on the plate or text page and enables a quick determination of part number.

Each illustration number is a combination group number, sub-group number and specific item number.

The plate number is also a combination number indicating the group number and specific plate.

For example: Illustration No. 0102-1 on plate 01-2 indicates that the part is listed in Group 01. Sub-group 0102 and is the CYLINDER BLOCK indicated by illustration No. 0102-1.