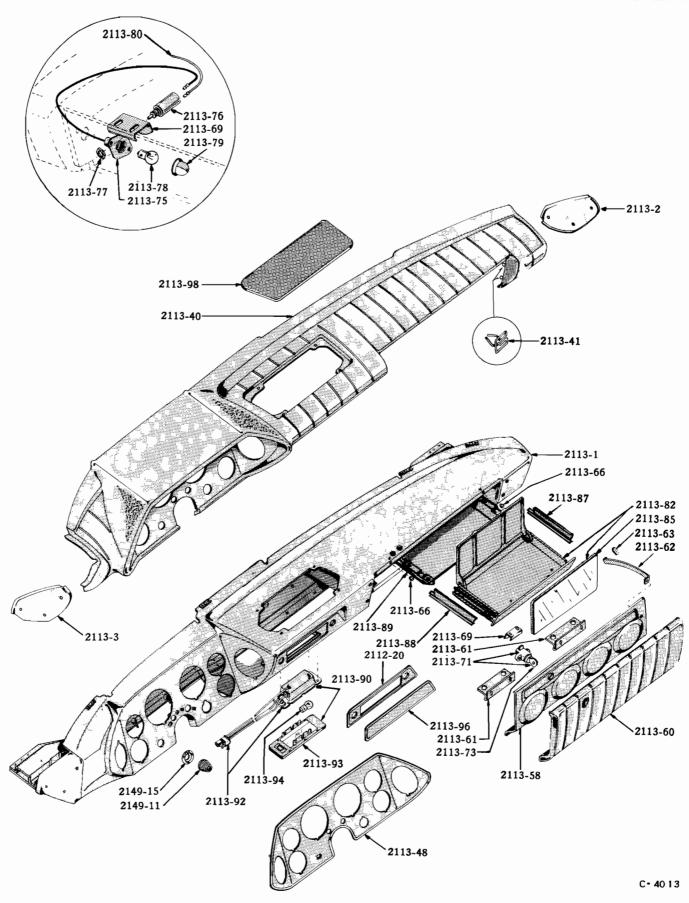

#### ILLUSTRATIONS

Illustrations in this parts catalog are shown at the beginning of each major group or in the text immediately following the group or sub-group heading.

Assembly views, exploded views and cross sectional drawings are used throughout this publication to aid in location and identifying parts.

These illustrations show the typical construction of the various assemblies and component parts, and may not in all cases show the exact detail of each of the parts of the same general character.

The illustration plates referred to after the group or sub-group heading contain all illustrations covering that group or sub-group with a very few exceptions. In such cases where an item is not illustrated on the main plate a definite reference is made to the plate on which the particular part is illustrated.

Each illustrated part is given a specific illustration number in order to facilitate its quick location on the plate or text page and enables a quick determination of part number.

Each illustration number is a combination group number, sub-group number and specific item number.

The plate number is also a combination number indicating the group number and specific plate.

For example: Illustration No. 0102-1 on plate 01-2 indicates that the part is listed in Group 01. Sub-group 0102 and is the CYLINDER BLOCK indicated by illustration No. 0102-1.