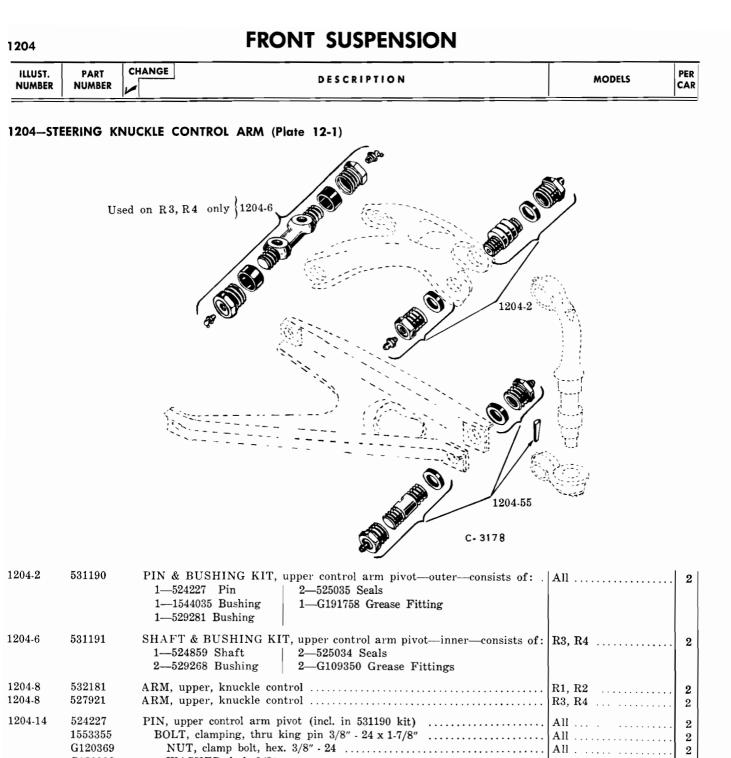

#### ILLUSTRATIONS

Illustrations in this parts catalog are shown at the beginning of each major group or in the text immediately following the group or sub-group heading.

Assembly views, exploded views and cross sectional drawings are used throughout this publication to aid in location and identifying parts.

These illustrations show the typical construction of the various assemblies and component parts, and may not in all cases show the exact detail of each of the parts of the same general character.

The illustration plates referred to after the group or sub-group heading contain all illustrations covering that group or sub-group with a very few exceptions. In such cases where an item is not illustrated on the main plate a definite reference is made to the plate on which the particular part is illustrated.

Each illustrated part is given a specific illustration number in order to facilitate its quick location on the plate or text page and enables a quick determination of part number.

Each illustration number is a combination group number, sub-group number and specific item number.

The plate number is also a combination number indicating the group number and specific plate.

For example: Illustration No. 0102-1 on plate 01-2 indicates that the part is listed in Group 01. Sub-group 0102 and is the CYLINDER BLOCK indicated by illustration No. 0102-1.