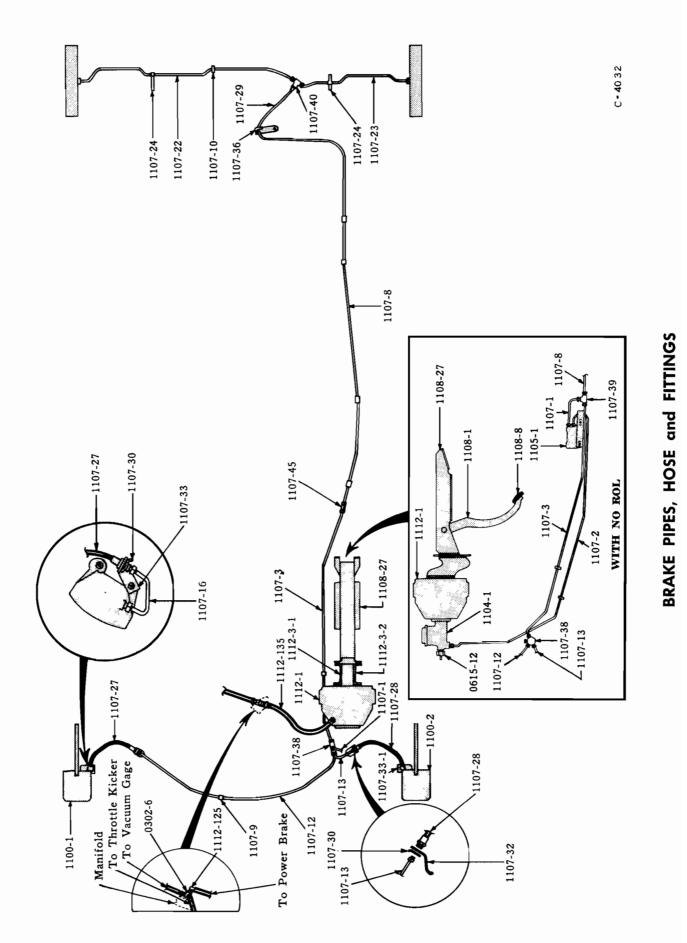

|                              |          |
| *—Use as                                  | required                                       |                                                                                                                                                      |                              |          |

# MEMORANDA -IMPORTANT------To assure prompt shipment of parts, always give Car Serial and Engine Number L H C — Left hand drive only **R** H C — Right hand drive only

Plate 11-1



C • 40 37

#### RIGHT REAR

#### FRONT AND REAR BRAKES

PAGE NO. 107

Plate 11-2



WHEEL CYLINDER



C - 40 48

#### REAR WHEEL CYLINDER AND MASTER CYLINDER



# Plate 11-4

### **BRAKES**





C - 40 39

#### **BRAKE PEDALS**





HAND BRAKE

C-4033

| ILLUST.<br>NUMBER  | PART<br>NUMBER                                    | CHANGE DESCRIPTION                                                                                                     | MODELS | PE<br>C/ |
|--------------------|---------------------------------------------------|------------------------------------------------------------------------------------------------------------------------|--------|----------|
|                    |                                                   | PERS, BRACKETS, PADS, ETC. (Plate 11-1)                                                                                |        |          |
|                    |