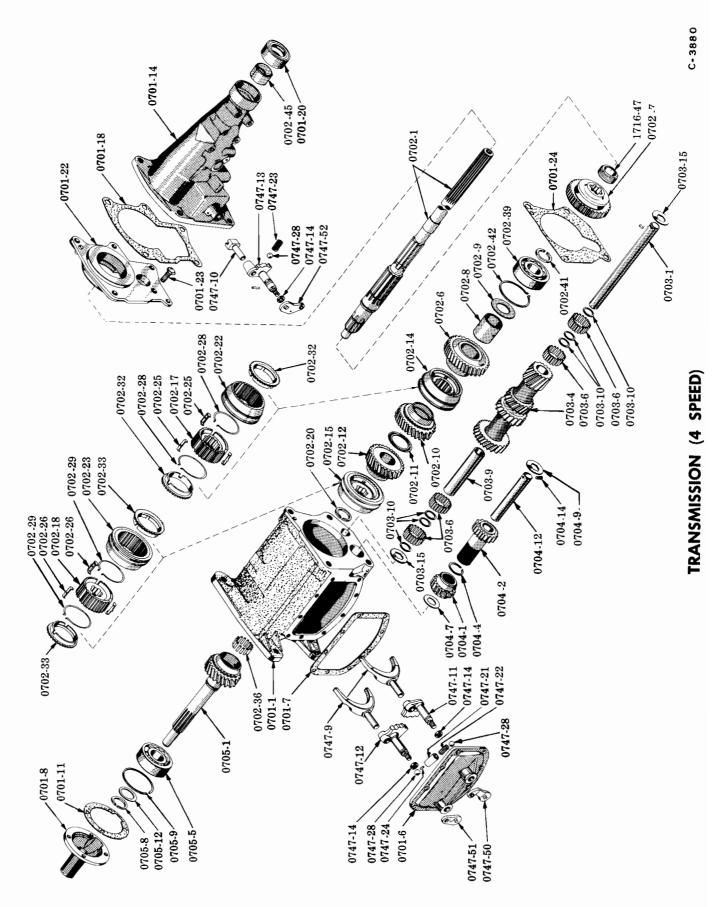

nd reverse shift.         R1         R1           1550007         LEVER, gearshift—Note 1         R1         R1           156007         LEVER, gearshift—Note 1         R1         R1           156097         PIN, to shaft (special)—Note 1         R1         R1           1560973         BUSHING, gearshift lever         R1         R1           1569974         R1         R1 |

Note 1—First type used before engine No. R-1,220, however cars before this engine number may have second type parts installed if so dseired, check before ordering.

Note 2-Second type used after engine No. in Note 1.

# -IMPORTANT-

To assure prompt shipment of parts, always give

Car Serial and Engine Number

- **L H C** Left hand drive only
- **R H C** Right hand drive only

Plate 07-3

#### **TRANSMISSION**—4 SPEED



Copyright 1963 Studebaker Corporation

PAGE NO. 79



C-4022

#### **4 SPEED TRANSMISSION CONTROLS**

# **TRANSMISSION-4 SPEED**

| ILLUST.<br>NUMBER  | PART<br>NUMBER       | CHANGE DESCRIPTION                                                                                                                                                                     | MODELS | PE<br>CA |
|--------------------|----------------------|----------------------------------------------------------------------------------------------------------------------------------------------------------------------------------------|--------|----------|
|                    |                      |