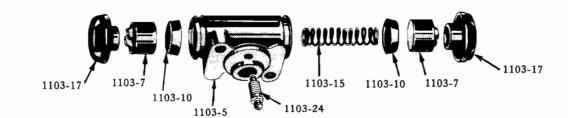

#### ILLUSTRATIONS

Illustrations in this parts catalog are shown at the beginning of each major group or in the text immediately following the group or sub-group heading.

Assembly views, exploded views and cross sectional drawings are used throughout this publication to aid in location and identifying parts.

These illustrations show the typical construction of the various assemblies and component parts, and may not in all cases show the exact detail of each of the parts of the same general character.

The illustration plates referred to after the group or sub-group heading contain all illustrations covering that group or sub-group with a very few exceptions. In such cases where an item is not illustrated on the main plate a definite reference is made to the plate on which the particular part is illustrated.

Each illustrated part is given a specific illustration number in order to facilitate its quick location on the plate or text page and enables a quick determination of part number.

Each illustration number is a combination group number, sub-group number and specific item number.

The plate number is also a combination number indicating the group number and specific plate.

For example: Illustration No. 0102-1 on plate 01-2 indicates that the part is listed in Group 01. Sub-group 0102 and is the CYLINDER BLOCK indicated by illustration No. 0102-1.