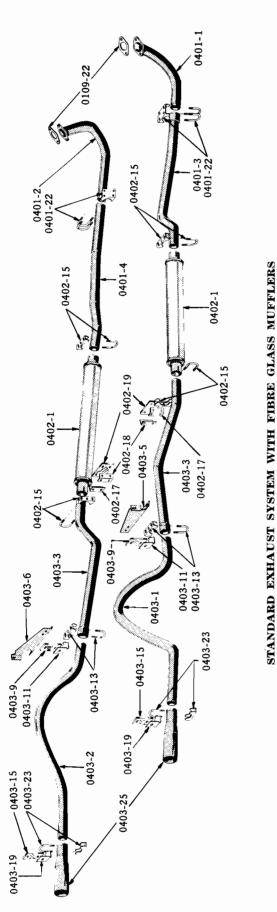

| 1542965              | RING, output s                | shaft labyrinth                              | R2, R3 .             |       | . 2                                 |
| 38                | 1542966              | SLINGER, out                  | out shaft oil                                | R2, R3 .             |       | . 1                                 |
| 41<br>43          | $1558485 \\ 1542969$ | SCROLL w/PI<br>PIN, dowel .   | NS, air                                      | R2, R3 .<br>R2, R3   |       | . 1                                 |
| 42                | 1542970              | COVER, scroll                 | air hole                                     | R2, R3 .             |       | . 1                                 |

#### **DUAL EXHAUST SYSTEM**

Plate 04-1





## **DUAL EXHAUST SYSTEM**

| ILLUST.<br>NUMBER | PART<br>NUMBER       | CHANGE DESCRIPTION                                                                                     | MODELS | PER |
|-------------------|----------------------|--------------------------------------------------------------------------------------------------------|--------|-----|
|                   |                      | ES (Plate 04-1)                                                                                        |        |     |
|                   |                      |                                                                                                        | DI DO  |     |
| )401-1<br>)401-2  | $1555718 \\ 1556359$ | PIPE, right, front exhaust       not used w/exhaust         PIP