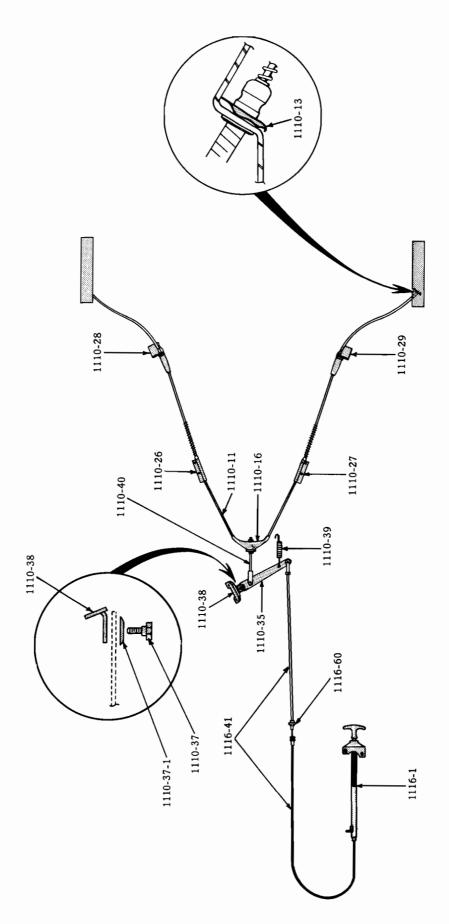

#### ILLUSTRATIONS

Illustrations in this parts catalog are shown at the beginning of each major group or in the text immediately following the group or sub-group heading.

Assembly views, exploded views and cross sectional drawings are used throughout this publication to aid in location and identifying parts.

These illustrations show the typical construction of the various assemblies and component parts, and may not in all cases show the exact detail of each of the parts of the same general character.

The illustration plates referred to after the group or sub-group heading contain all illustrations covering that group or sub-group with a very few exceptions. In such cases where an item is not illustrated on the main plate a definite reference is made to the plate on which the particular part is illustrated.

Each illustrated part is given a specific illustration number in order to facilitate its quick location on the plate or text page and enables a quick determination of part number.

Each illustration number is a combination group number, sub-group number and specific item number.

The plate number is also a combination number indicating the group number and specific plate.

For example: Illustration No. 0102-1 on plate 01-2 indicates that the part is listed in Group 01. Sub-group 0102 and is the CYLINDER BLOCK indicated by illustration No. 0102-1.