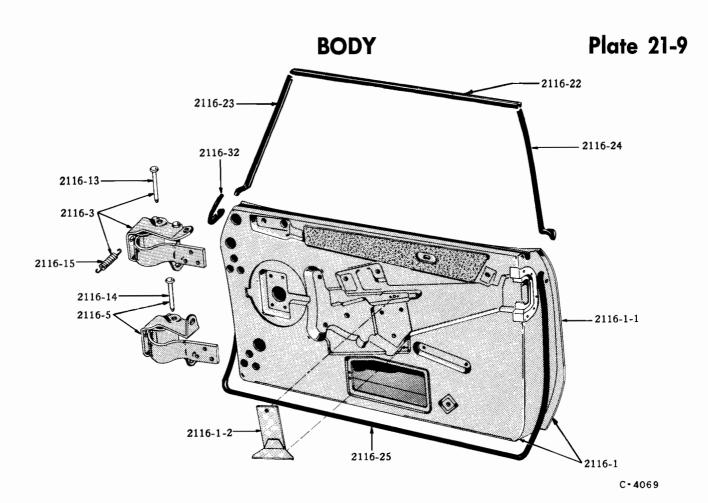

#### ILLUSTRATIONS

Illustrations in this parts catalog are shown at the beginning of each major group or in the text immediately following the group or sub-group heading.

Assembly views, exploded views and cross sectional drawings are used throughout this publication to aid in location and identifying parts.

These illustrations show the typical construction of the various assemblies and component parts, and may not in all cases show the exact detail of each of the parts of the same general character.

The illustration plates referred to after the group or sub-group heading contain all illustrations covering that group or sub-group with a very few exceptions. In such cases where an item is not illustrated on the main plate a definite reference is made to the plate on which the particular part is illustrated.

Each illustrated part is given a specific illustration number in order to facilitate its quick location on the plate or text page and enables a quick determination of part number.

Each illustration number is a combination group number, sub-group number and specific item number.

The plate number is also a combination number indicating the group number and specific plate.

For example: Illustration No. 0102-1 on plate 01-2 indicates that the part is listed in Group 01. Sub-group 0102 and is the CYLINDER BLOCK indicated by illustration No. 0102-1.