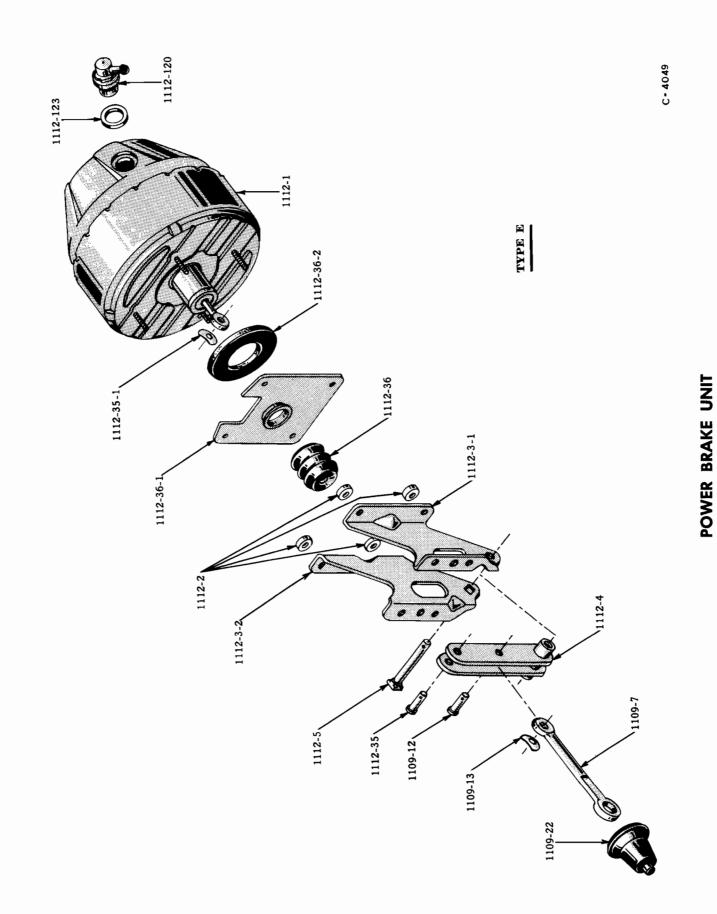

#### ILLUSTRATIONS

Illustrations in this parts catalog are shown at the beginning of each major group or in the text immediately following the group or sub-group heading.

Assembly views, exploded views and cross sectional drawings are used throughout this publication to aid in location and identifying parts.

These illustrations show the typical construction of the various assemblies and component parts, and may not in all cases show the exact detail of each of the parts of the same general character.

The illustration plates referred to after the group or sub-group heading contain all illustrations covering that group or sub-group with a very few exceptions. In such cases where an item is not illustrated on the main plate a definite reference is made to the plate on which the particular part is illustrated.

Each illustrated part is given a specific illustration number in order to facilitate its quick location on the plate or text page and enables a quick determination of part number.

Each illustration number is a combination group number, sub-group number and specific item number.

The plate number is also a combination number indicating the group number and specific plate.

For example: Illustration No. 0102-1 on plate 01-2 indicates that the part is listed in Group 01. Sub-group 0102 and is the CYLINDER BLOCK indicated by illustration No. 0102-1.