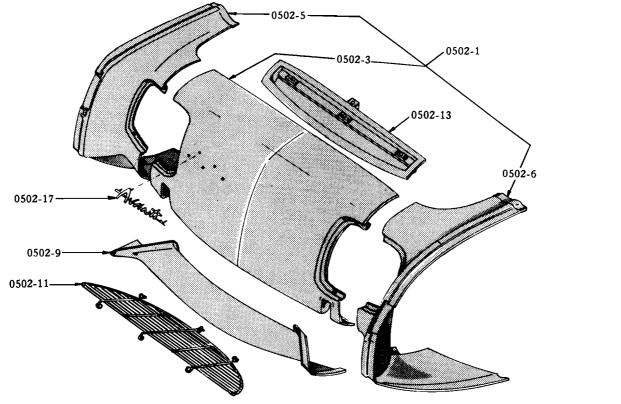

#### ILLUSTRATIONS

Illustrations in this parts catalog are shown at the beginning of each major group or in the text immediately following the group or sub-group heading.

Assembly views, exploded views and cross sectional drawings are used throughout this publication to aid in location and identifying parts.

These illustrations show the typical construction of the various assemblies and component parts, and may not in all cases show the exact detail of each of the parts of the same general character.

The illustration plates referred to after the group or sub-group heading contain all illustrations covering that group or sub-group with a very few exceptions. In such cases where an item is not illustrated on the main plate a definite reference is made to the plate on which the particular part is illustrated.

Each illustrated part is given a specific illustration number in order to facilitate its quick location on the plate or text page and enables a quick determination of part number.

Each illustration number is a combination group number, sub-group number and specific item number.

The plate number is also a combination number indicating the group number and specific plate.

For example: Illustration No. 0102-1 on plate 01-2 indicates that the part is listed in Group 01. Sub-group 0102 and is the CYLINDER BLOCK indicated by illustration No. 0102-1.