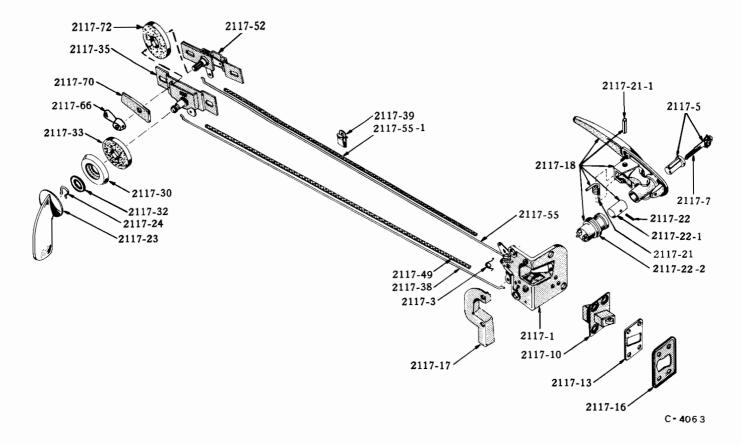

#### ILLUSTRATIONS

Illustrations in this parts catalog are shown at the beginning of each major group or in the text immediately following the group or sub-group heading.

Assembly views, exploded views and cross sectional drawings are used throughout this publication to aid in location and identifying parts.

These illustrations show the typical construction of the various assemblies and component parts, and may not in all cases show the exact detail of each of the parts of the same general character.

The illustration plates referred to after the group or sub-group heading contain all illustrations covering that group or sub-group with a very few exceptions. In such cases where an item is not illustrated on the main plate a definite reference is made to the plate on which the particular part is illustrated.

Each illustrated part is given a specific illustration number in order to facilitate its quick location on the plate or text page and enables a quick determination of part number.

Each illustration number is a combination group number, sub-group number and specific item number.

The plate number is also a combination number indicating the group number and specific plate.

For example: Illustration No. 0102-1 on plate 01-2 indicates that the part is listed in Group 01. Sub-group 0102 and is the CYLINDER BLOCK indicated by illustration No. 0102-1.