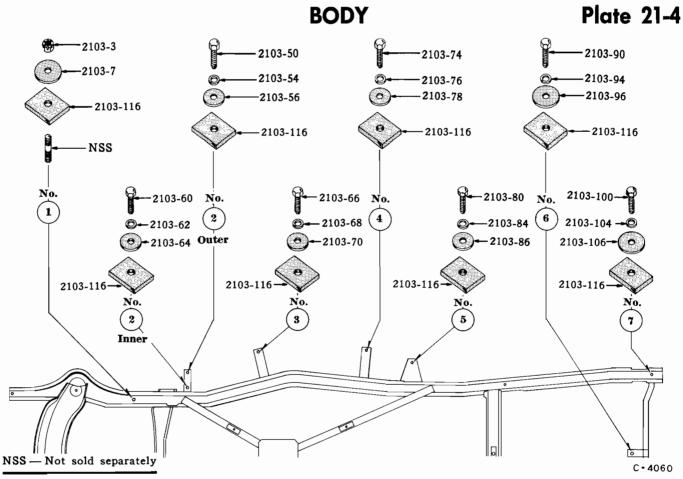

#### ILLUSTRATIONS

Illustrations in this parts catalog are shown at the beginning of each major group or in the text immediately following the group or sub-group heading.

Assembly views, exploded views and cross sectional drawings are used throughout this publication to aid in location and identifying parts.

These illustrations show the typical construction of the various assemblies and component parts, and may not in all cases show the exact detail of each of the parts of the same general character.

The illustration plates referred to after the group or sub-group heading contain all illustrations covering that group or sub-group with a very few exceptions. In such cases where an item is not illustrated on the main plate a definite reference is made to the plate on which the particular part is illustrated.

Each illustrated part is given a specific illustration number in order to facilitate its quick location on the plate or text page and enables a quick determination of part number.

Each illustration number is a combination group number, sub-group number and specific item number.

The plate number is also a combination number indicating the group number and specific plate.

For example: Illustration No. 0102-1 on plate 01-2 indicates that the part is listed in Group 01. Sub-group 0102 and is the CYLINDER BLOCK indicated by illustration No. 0102-1.