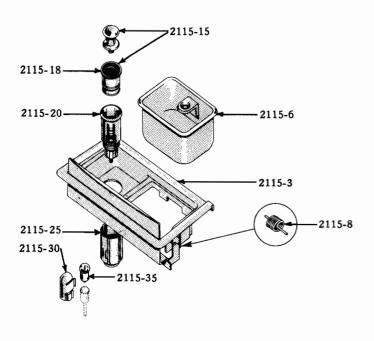

#### ILLUSTRATIONS

Illustrations in this parts catalog are shown at the beginning of each major group or in the text immediately following the group or sub-group heading.

Assembly views, exploded views and cross sectional drawings are used throughout this publication to aid in location and identifying parts.

These illustrations show the typical construction of the various assemblies and component parts, and may not in all cases show the exact detail of each of the parts of the same general character.

The illustration plates referred to after the group or sub-group heading contain all illustrations covering that group or sub-group with a very few exceptions. In such cases where an item is not illustrated on the main plate a definite reference is made to the plate on which the particular part is illustrated.

Each illustrated part is given a specific illustration number in order to facilitate its quick location on the plate or text page and enables a quick determination of part number.

Each illustration number is a combination group number, sub-group number and specific item number.

The plate number is also a combination number indicating the group number and specific plate.

For example: Illustration No. 0102-1 on plate 01-2 indicates that the part is listed in Group 01. Sub-group 0102 and is the CYLINDER BLOCK indicated by illustration No. 0102-1.