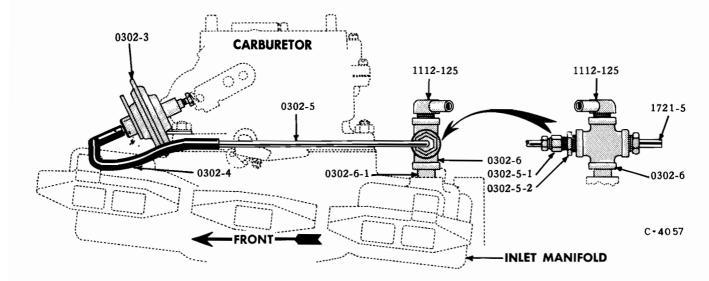

#### ILLUSTRATIONS

Illustrations in this parts catalog are shown at the beginning of each major group or in the text immediately following the group or sub-group heading.

Assembly views, exploded views and cross sectional drawings are used throughout this publication to aid in location and identifying parts.

These illustrations show the typical construction of the various assemblies and component parts, and may not in all cases show the exact detail of each of the parts of the same general character.

The illustration plates referred to after the group or sub-group heading contain all illustrations covering that group or sub-group with a very few exceptions. In such cases where an item is not illustrated on the main plate a definite reference is made to the plate on which the particular part is illustrated.

Each illustrated part is given a specific illustration number in order to facilitate its quick location on the plate or text page and enables a quick determination of part number.

Each illustration number is a combination group number, sub-group number and specific item number.

The plate number is also a combination number indicating the group number and specific plate.

For example: Illustration No. 0102-1 on plate 01-2 indicates that the part is listed in Group 01. Sub-group 0102 and is the CYLINDER BLOCK indicated by illustration No. 0102-1.