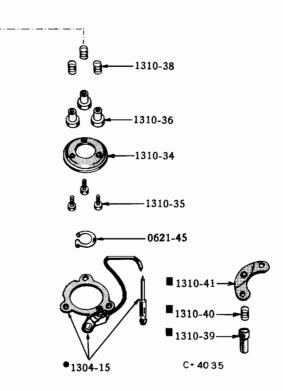

#### ILLUSTRATIONS

Illustrations in this parts catalog are shown at the beginning of each major group or in the text immediately following the group or sub-group heading.

Assembly views, exploded views and cross sectional drawings are used throughout this publication to aid in location and identifying parts.

These illustrations show the typical construction of the various assemblies and component parts, and may not in all cases show the exact detail of each of the parts of the same general character.

The illustration plates referred to after the group or sub-group heading contain all illustrations covering that group or sub-group with a very few exceptions. In such cases where an item is not illustrated on the main plate a definite reference is made to the plate on which the particular part is illustrated.

Each illustrated part is given a specific illustration number in order to facilitate its quick location on the plate or text page and enables a quick determination of part number.

Each illustration number is a combination group number, sub-group number and specific item number.

The plate number is also a combination number indicating the group number and specific plate.

For example: Illustration No. 0102-1 on plate 01-2 indicates that the part is listed in Group 01. Sub-group 0102 and is the CYLINDER BLOCK indicated by illustration No. 0102-1.