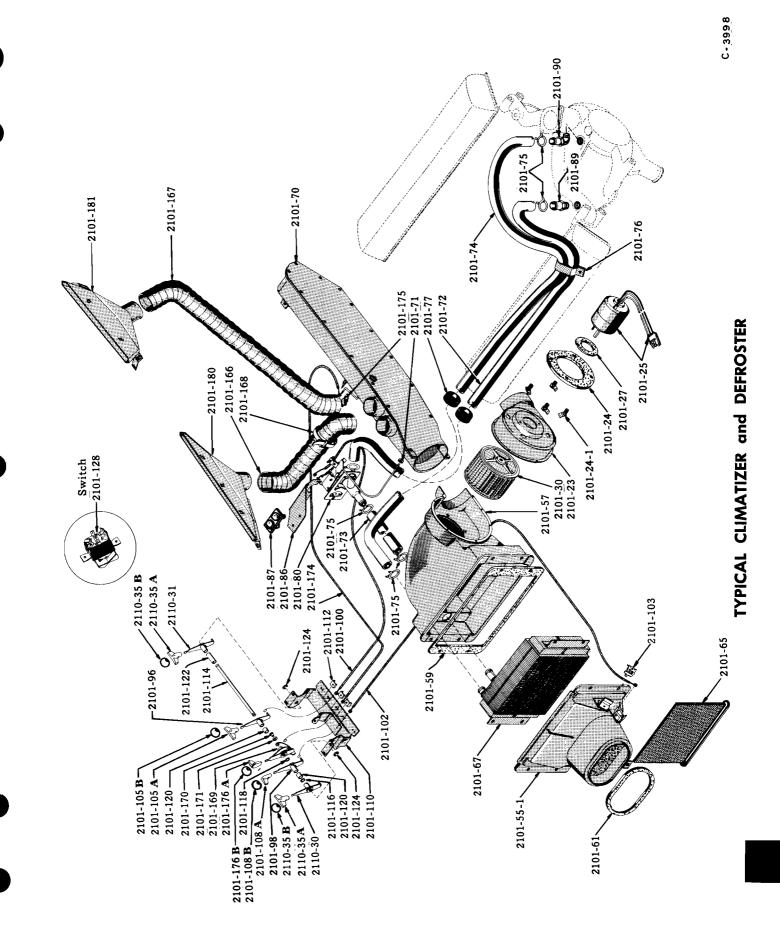

|                                       | ~            |      |
|---------------------------------------|--------------|------|
| INDEXES                               | GROUP<br>NO. | PAGE |
| MAJOR GROUPS<br>and ILLUSTRATIONS     |              | VII  |
| ALPHABETICAL                          |              | x    |
| ENGINE                                | 01           | 1    |
| CLUTCH, PEDAL and<br>TORQUE CONVERTER | 02           | 17   |
| FUEL SYSTEM                           | 03           | 23   |
| EXHAUST                               | 04           | 45   |
| COOLING                               | 05           | 49   |
| ELECTRICAL                            | 06           | 55   |
| TRANSMISSION<br>(3 Speed and 4 Speed) | 07           | 73   |
| TRANSMISSION<br>(Automatic)           | 08           | 85   |
| PROPELLER SHAFT                       | 09           | 99   |
| REAR AXLE                             | 10           | 101  |
| BRAKES                                | 11           | 107  |
| FRONT SUSPENSION                      | 12           | 121  |
| STEERING                              | 13           | 129  |
| WHEELS                                | 14           | 145  |
| FRAME and SPRINGS                     | 15           | 147  |
| FENDERS and HOOD                      | 16           | 153  |
| SPEEDOMETER and<br>INSTRUMENTS        | 17           | 157  |
| SHOCK ABSORBERS<br>and BUMPERS        | 18           | 161  |
| BODY                                  | 21           | 165  |
| NUMERICAL                             |              | 225  |
|                                       |              | -    |