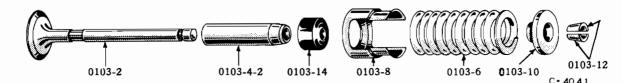

The plate number is also a combination number indicating the group number and specific plate.

For example: Illustration No. 0102-1 on plate 01-2 indicates that the part is listed in Group 01. Sub-group 0102 and is the CYLINDER BLOCK indicated by illustration No. 0102-1.