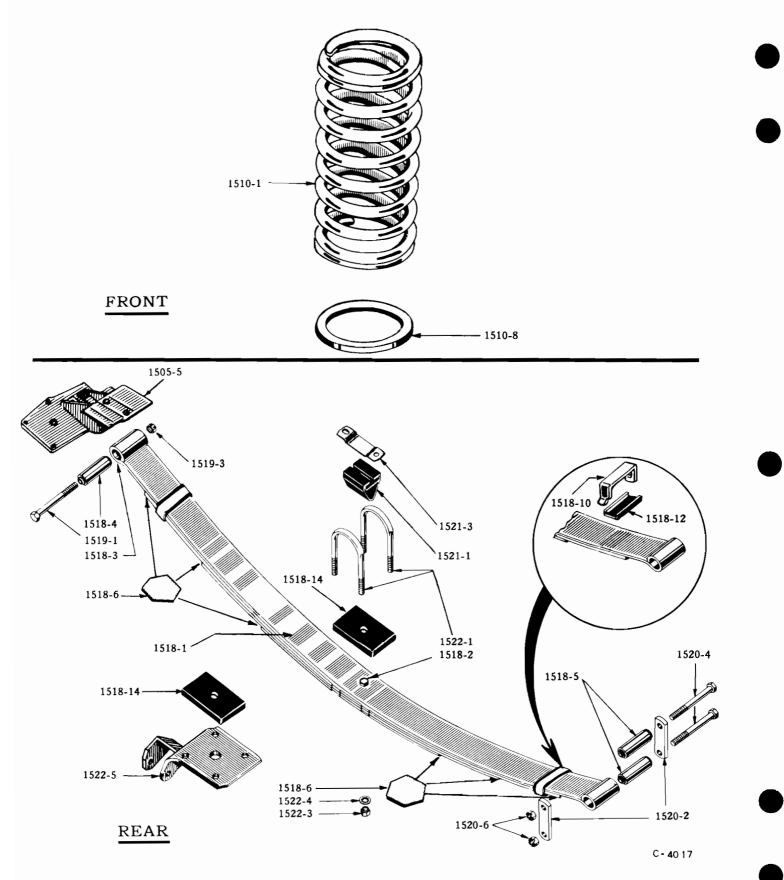

#### ILLUSTRATIONS

Illustrations in this parts catalog are shown at the beginning of each major group or in the text immediately following the group or sub-group heading.

Assembly views, exploded views and cross sectional drawings are used throughout this publication to aid in location and identifying parts.

These illustrations show the typical construction of the various assemblies and component parts, and may not in all cases show the exact detail of each of the parts of the same general character.

The illustration plates referred to after the group or sub-group heading contain all illustrations covering that group or sub-group with a very few exceptions. In such cases where an item is not illustrated on the main plate a definite reference is made to the plate on which the particular part is illustrated.

Each illustrated part is given a specific illustration number in order to facilitate its quick location on the plate or text page and enables a quick determination of part number.

Each illustration number is a combination group number, sub-group number and specific item number.

The plate number is also a combination number indicating the group number and specific plate.

For example: Illustration No. 0102-1 on plate 01-2 indicates that the part is listed in Group 01. Sub-group 0102 and is the CYLINDER BLOCK indicated by illustration No. 0102-1.