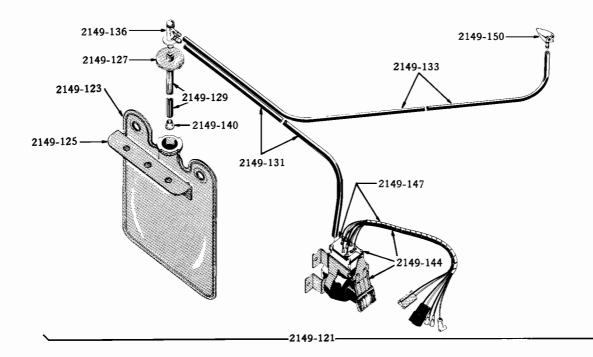

--------------|---|--|
| 2149-95  | 1351328 | SWITCH, w/s wiper motor parking All             |                | 1 |  |
| 2149-100 | 1351329 | GASKET, parking switch All                      |                | 1 |  |
| 2149-103 | 1351330 | GEAR, w/s wiper motor driven All                | ··· ····· ···· | 1 |  |
| 2149-107 | 1351323 | THRUST WASHER, gear shaft inner All             |                | 1 |  |
| 2149-110 | 1351320 | SHAFT, w/s wiper motor output All               |                | 1 |  |
| 2149-112 | 1351325 | WASHER, w/s wiper motor output shaft spring All |                | 1 |  |
| 2149-113 | 1351324 | THRUST WASHER, w/s wiper motor output shaft All |                | 1 |  |
| 2149-115 | 1351331 | BOLT, w/s wiper motor case thru All             |                | 2 |  |



#### 2149C-Windshield Washer

| 2149-121                         | AC-3336                                 | WASHER KIT, windshield (automatic)                                                                                          | All        |                       |  | 1      |
|----------------------------------|-----------------------------------------|-----------------------------------------------------------------------------------------------------------------------------|------------|-----------------------|--|--------|
| 2149-123                         | 1540413                                 | RESERVOIR, w/s washer                                                                                                       | All        |                       |  | 1      |
| 2149