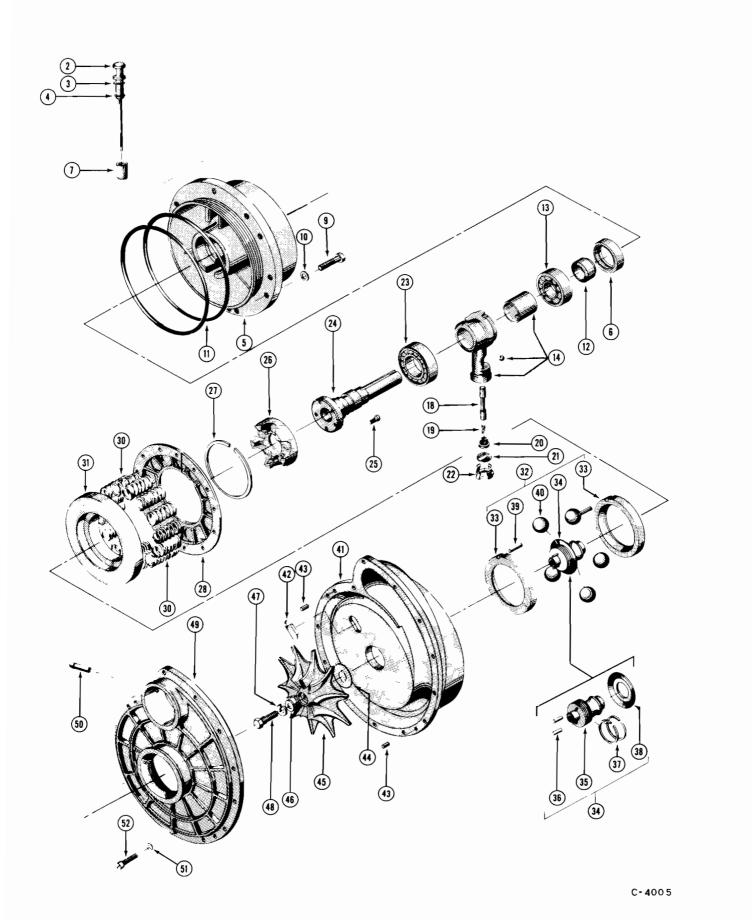

#### ILLUSTRATIONS

Illustrations in this parts catalog are shown at the beginning of each major group or in the text immediately following the group or sub-group heading.

Assembly views, exploded views and cross sectional drawings are used throughout this publication to aid in location and identifying parts.

These illustrations show the typical construction of the various assemblies and component parts, and may not in all cases show the exact detail of each of the parts of the same general character.

The illustration plates referred to after the group or sub-group heading contain all illustrations covering that group or sub-group with a very few exceptions. In such cases where an item is not illustrated on the main plate a definite reference is made to the plate on which the particular part is illustrated.

Each illustrated part is given a specific illustration number in order to facilitate its quick location on the plate or text page and enables a quick determination of part number.

Each illustration number is a combination group number, sub-group number and specific item number.

The plate number is also a combination number indicating the group number and specific plate.

For example: Illustration No. 0102-1 on plate 01-2 indicates that the part is listed in Group 01. Sub-group 0102 and is the CYLINDER BLOCK indicated by illustration No. 0102-1.