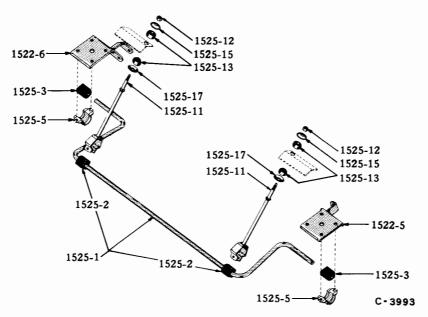

#### ILLUSTRATIONS

Illustrations in this parts catalog are shown at the beginning of each major group or in the text immediately following the group or sub-group heading.

Assembly views, exploded views and cross sectional drawings are used throughout this publication to aid in location and identifying parts.

These illustrations show the typical construction of the various assemblies and component parts, and may not in all cases show the exact detail of each of the parts of the same general character.

The illustration plates referred to after the group or sub-group heading contain all illustrations covering that group or sub-group with a very few exceptions. In such cases where an item is not illustrated on the main plate a definite reference is made to the plate on which the particular part is illustrated.

Each illustrated part is given a specific illustration number in order to facilitate its quick location on the plate or text page and enables a quick determination of part number.

Each illustration number is a combination group number, sub-group number and specific item number.

The plate number is also a combination number indicating the group number and specific plate.

For example: Illustration No. 0102-1 on plate 01-2 indicates that the part is listed in Group 01. Sub-group 0102 and is the CYLINDER BLOCK indicated by illustration No. 0102-1.