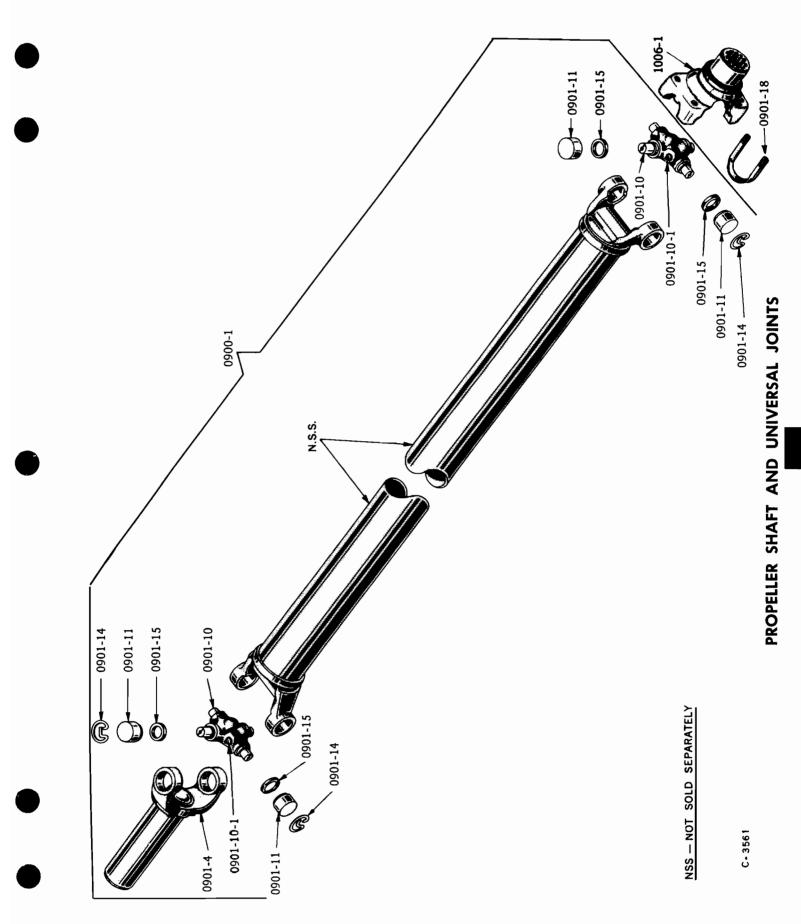

#### ILLUSTRATIONS

Illustrations in this parts catalog are shown at the beginning of each major group or in the text immediately following the group or sub-group heading.

Assembly views, exploded views and cross sectional drawings are used throughout this publication to aid in location and identifying parts.

These illustrations show the typical construction of the various assemblies and component parts, and may not in all cases show the exact detail of each of the parts of the same general character.

The illustration plates referred to after the group or sub-group heading contain all illustrations covering that group or sub-group with a very few exceptions. In such cases where an item is not illustrated on the main plate a definite reference is made to the plate on which the particular part is illustrated.

Each illustrated part is given a specific illustration number in order to facilitate its quick location on the plate or text page and enables a quick determination of part number.

Each illustration number is a combination group number, sub-group number and specific item number.

The plate number is also a combination number indicating the group number and specific plate.

For example: Illustration No. 0102-1 on plate 01-2 indicates that the part is listed in Group 01. Sub-group 0102 and is the CYLINDER BLOCK indicated by illustration No. 0102-1.