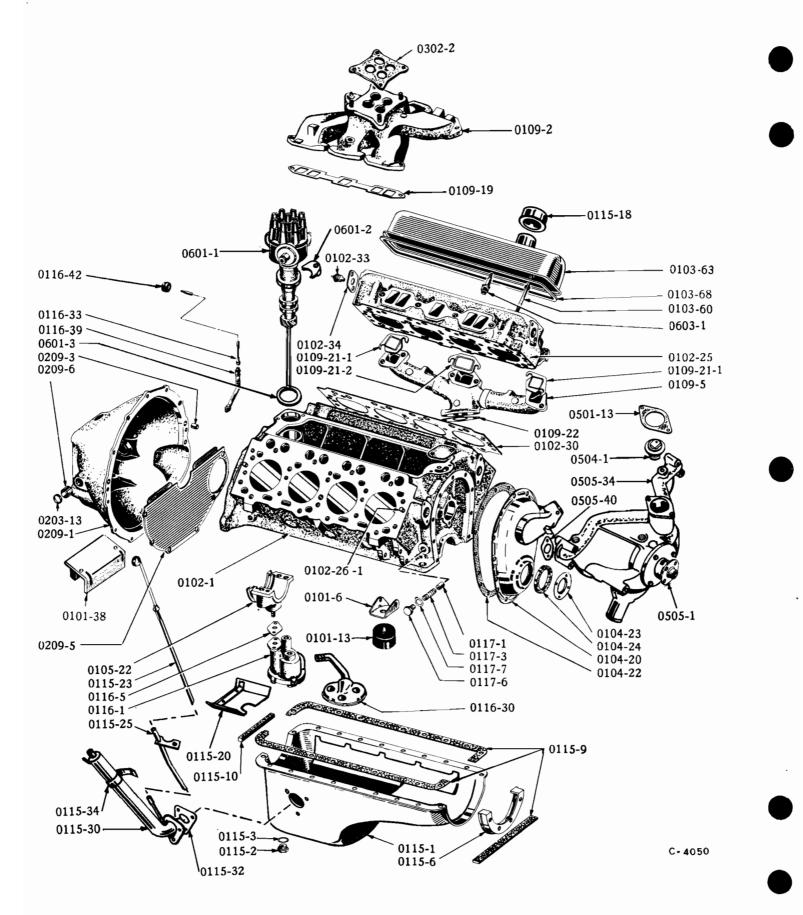

#### ILLUSTRATIONS

Illustrations in this parts catalog are shown at the beginning of each major group or in the text immediately following the group or sub-group heading.

Assembly views, exploded views and cross sectional drawings are used throughout this publication to aid in location and identifying parts.

These illustrations show the typical construction of the various assemblies and component parts, and may not in all cases show the exact detail of each of the parts of the same general character.

The illustration plates referred to after the group or sub-group heading contain all illustrations covering that group or sub-group with a very few exceptions. In such cases where an item is not illustrated on the main plate a definite reference is made to the plate on which the particular part is illustrated.

Each illustrated part is given a specific illustration number in order to facilitate its quick location on the plate or text page and enables a quick determination of part number.

Each illustration number is a combination group number, sub-group number and specific item number.

The plate number is also a combination number indicating the group number and specific plate.

For example: Illustration No. 0102-1 on plate 01-2 indicates that the part is listed in Group 01. Sub-group 0102 and is the CYLINDER BLOCK indicated by illustration No. 0102-1.