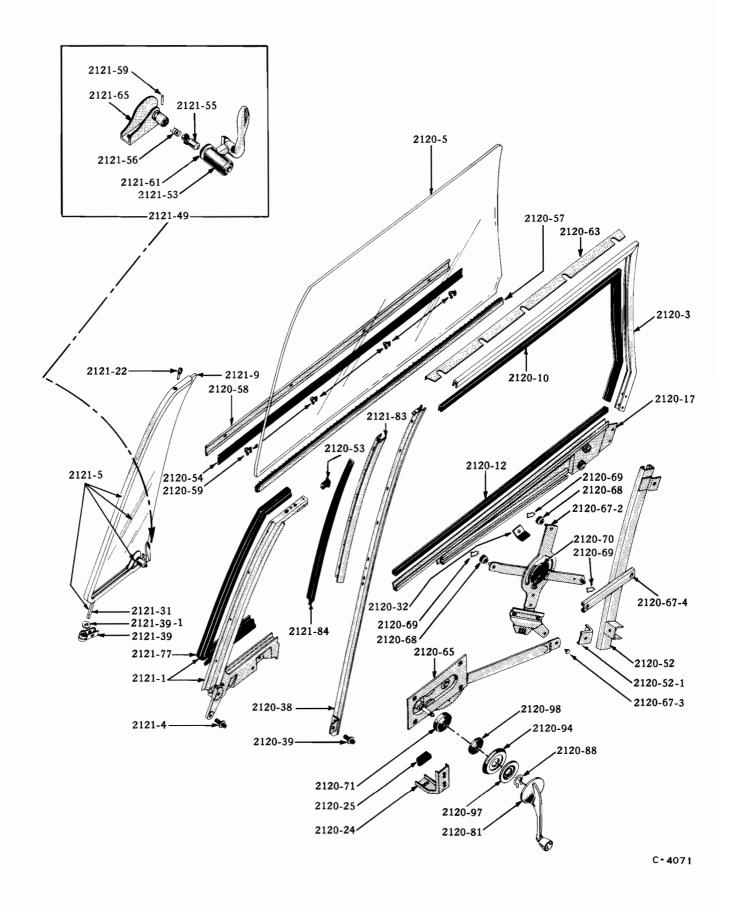

#### ILLUSTRATIONS

Illustrations in this parts catalog are shown at the beginning of each major group or in the text immediately following the group or sub-group heading.

Assembly views, exploded views and cross sectional drawings are used throughout this publication to aid in location and identifying parts.

These illustrations show the typical construction of the various assemblies and component parts, and may not in all cases show the exact detail of each of the parts of the same general character.

The illustration plates referred to after the group or sub-group heading contain all illustrations covering that group or sub-group with a very few exceptions. In such cases where an item is not illustrated on the main plate a definite reference is made to the plate on which the particular part is illustrated.

Each illustrated part is given a specific illustration number in order to facilitate its quick location on the plate or text page and enables a quick determination of part number.

Each illustration number is a combination group number, sub-group number and specific item number.

The plate number is also a combination number indicating the group number and specific plate.

For example: Illustration No. 0102-1 on plate 01-2 indicates that the part is listed in Group 01. Sub-group 0102 and is the CYLINDER BLOCK indicated by illustration No. 0102-1.