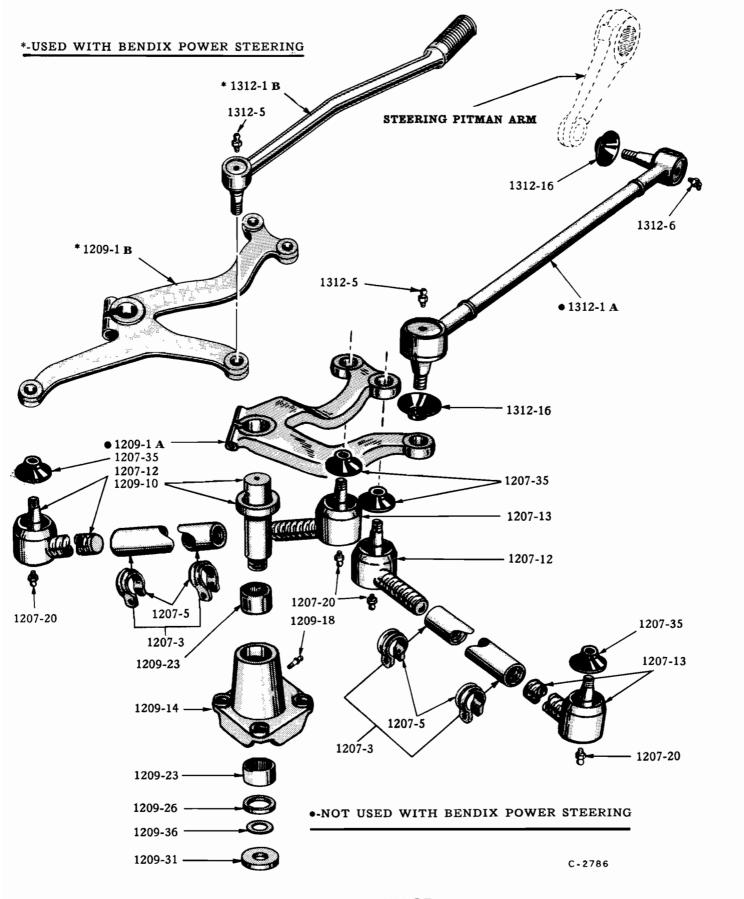

#### ILLUSTRATIONS

Illustrations in this parts catalog are shown at the beginning of each major group or in the text immediately following the group or sub-group heading.

Assembly views, exploded views and cross sectional drawings are used throughout this publication to aid in location and identifying parts.

These illustrations show the typical construction of the various assemblies and component parts, and may not in all cases show the exact detail of each of the parts of the same general character.

The illustration plates referred to after the group or sub-group heading contain all illustrations covering that group or sub-group with a very few exceptions. In such cases where an item is not illustrated on the main plate a definite reference is made to the plate on which the particular part is illustrated.

Each illustrated part is given a specific illustration number in order to facilitate its quick location on the plate or text page and enables a quick determination of part number.

Each illustration number is a combination group number, sub-group number and specific item number.

The plate number is also a combination number indicating the group number and specific plate.

For example: Illustration No. 0102-1 on plate 01-2 indicates that the part is listed in Group 01. Sub-group 0102 and is the CYLINDER BLOCK indicated by illustration No. 0102-1.