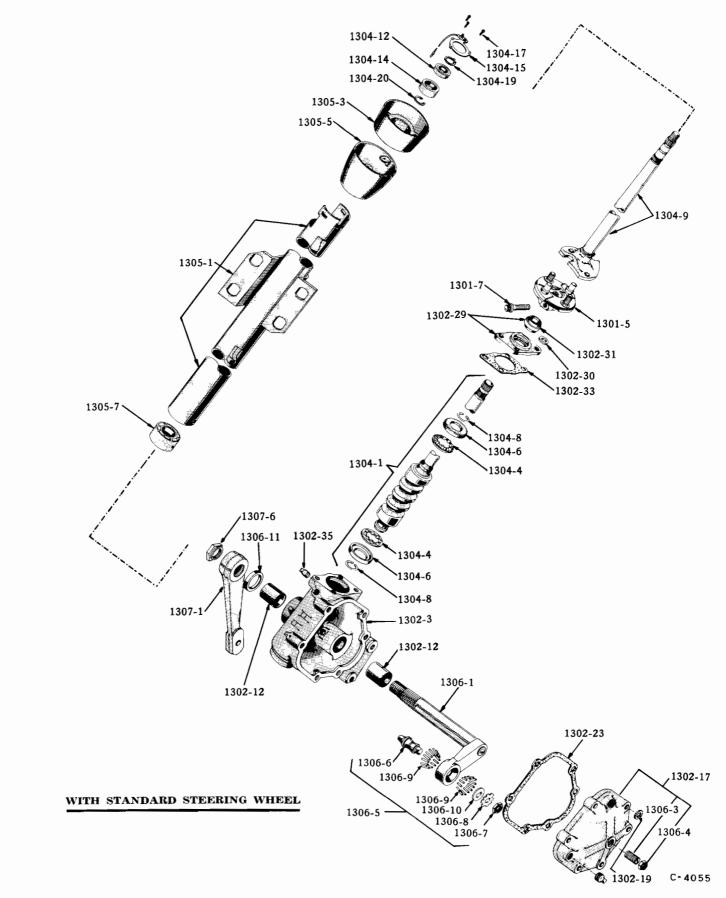

|                                       | ~            |      |
|---------------------------------------|--------------|------|
| INDEXES                               | GROUP<br>NO. | PAGE |
| MAJOR GROUPS<br>and ILLUSTRATIONS     |              | VII  |
| ALPHABETICAL                          |              | x    |
| ENGINE                                | 01           | 1    |
| CLUTCH, PEDAL and<br>TORQUE CONVERTER | 02           | 17   |
| FUEL SYSTEM                           | 03           | 23   |
| EXHAUST                               | 04           | 45   |
| COOLING                               | 05           | 49   |
| ELECTRICAL                            | 06           | 55   |
| TRANSMISSION<br>(3 Speed and 4 Speed) | 07           | 73   |
| TRANSMISSION<br>(Automatic)           | 08           | 85   |
| PROPELLER SHAFT                       | 09           | 99   |
| REAR AXLE                             | 10           | 101  |
| BRAKES                                | 11           | 107  |
| FRONT SUSPENSION                      | 12           | 121  |
| STEERING                              | 13           | 129  |
| WHEELS                                | 14           | 145  |
| FRAME and SPRINGS                     | 15           | 147  |
| FENDERS and HOOD                      | 16           | 153  |
| SPEEDOMETER and<br>INSTRUMENTS        | 17           | 157  |
| SHOCK ABSORBERS<br>and BUMPERS        | 18           | 161  |
| BODY                                  | 21           | 165  |
| NUMERICAL                             |              | 225  |
|                                       |              | -    |