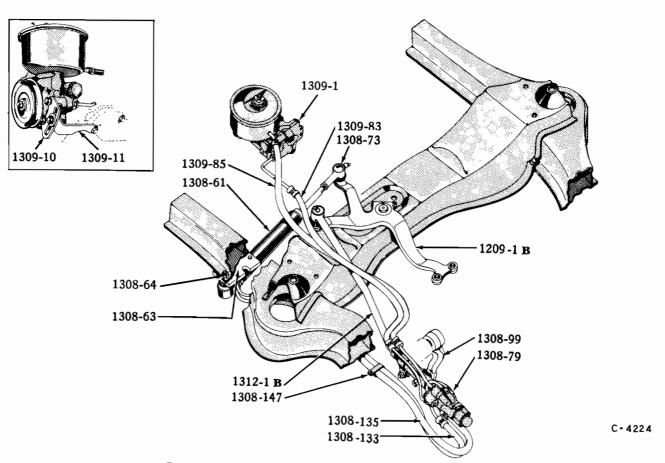

#### ILLUSTRATIONS

Illustrations in this parts catalog are shown at the beginning of each major group or in the text immediately following the group or sub-group heading.

Assembly views, exploded views and cross sectional drawings are used throughout this publication to aid in location and identifying parts.

These illustrations show the typical construction of the various assemblies and component parts, and may not in all cases show the exact detail of each of the parts of the same general character.

The illustration plates referred to after the group or sub-group heading contain all illustrations covering that group or sub-group with a very few exceptions. In such cases where an item is not illustrated on the main plate a definite reference is made to the plate on which the particular part is illustrated.

Each illustrated part is given a specific illustration number in order to facilitate its quick location on the plate or text page and enables a quick determination of part number.

Each illustration number is a combination group number, sub-group number and specific item number.

The plate number is also a combination number indicating the group number and specific plate.

For example: Illustration No. 0102-1 on plate 01-2 indicates that the part is listed in Group 01. Sub-group 0102 and is the CYLINDER BLOCK indicated by illustration No. 0102-1.