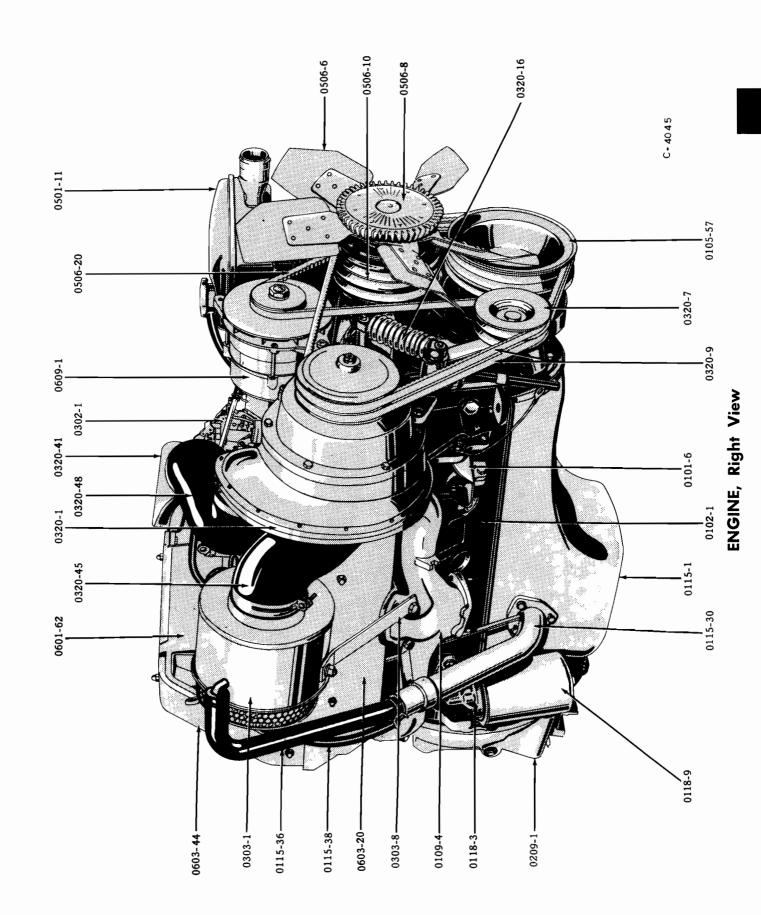

#### ILLUSTRATIONS

Illustrations in this parts catalog are shown at the beginning of each major group or in the text immediately following the group or sub-group heading.

Assembly views, exploded views and cross sectional drawings are used throughout this publication to aid in location and identifying parts.

These illustrations show the typical construction of the various assemblies and component parts, and may not in all cases show the exact detail of each of the parts of the same general character.

The illustration plates referred to after the group or sub-group heading contain all illustrations covering that group or sub-group with a very few exceptions. In such cases where an item is not illustrated on the main plate a definite reference is made to the plate on which the particular part is illustrated.

Each illustrated part is given a specific illustration number in order to facilitate its quick location on the plate or text page and enables a quick determination of part number.

Each illustration number is a combination group number, sub-group number and specific item number.

The plate number is also a combination number indicating the group number and specific plate.

For example: Illustration No. 0102-1 on plate 01-2 indicates that the part is listed in Group 01. Sub-group 0102 and is the CYLINDER BLOCK indicated by illustration No. 0102-1.