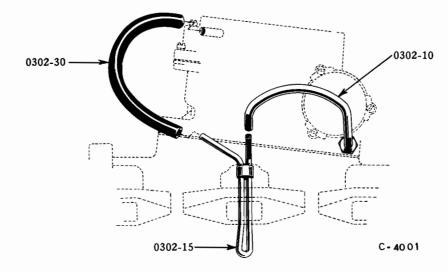

---------------------------------------|------------------------------------------------------------------------------------------------------|------------------|--------|
| 0302-4                         | 3132X159                                 | HOSE, throttle kicker to manifold                                                                    | R1, R2           | 1      |
| 0302-5<br>0302-5-1<br>0302-5-2 | 1558170<br>G137396<br>G137404<br>G144035 | PIPE w/NUT, throttle kicker to manifold<br>NUT, pipe 3/16"<br>NIPPLE, pipe 3/16"<br>BUSHING, reducer | R1, R2<br>R1, R2 | 1      |
| 0302-6<br>0302-6-1             | G144151<br>G192050                       | CROSS, pipe, to kicker, booster hose & vacuum gage<br>NIPPLE, pipe, to inlet manifold                | R1, R2<br>R1, R2 | 1<br>1 |



| 0302-10<br>0302-10<br>0302-10 | $\begin{array}{c} 1557361\\ 1558638\\ 1563138\\ 1561699\\ \mathbf{G114627}\end{array}$ | PIPE w/NUT, automatic choke to manifold       R1, R2       1         PIPE w/NUT, automatic choke to manifold       R3       1         PIPE w/NUT, automatic choke to manifold       R4       1         LOOM, insulating       R1, R2, R3       1         NUT, pipe 1/4"       All       1 |  |
|-------------------------------|----------------------------------------------------------------------------------------|--------------------------------------------------------------------------------------------------------------------------------------------------------------------------------------------------------------------------------------------------------------------------