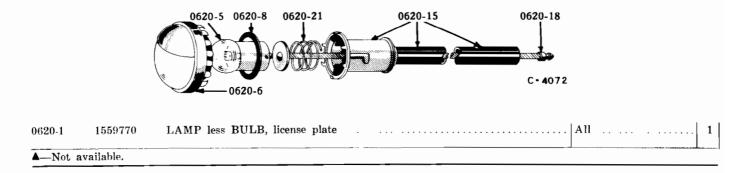

| All .                    |          |
|                                                     | <b>A</b>                                                       | SOCKETS and CABLES, tail lamp (part of wiring harness)                                                                                                                                                                                                                                                                             | All                      |          |



•

| ILLUST.<br>NUMBER    | PART<br>NUMBER                 | CHANGE DESCRIPTION                                                                                                                             | MODELS            | PE<br>CA |
|----------------------|--------------------------------|------------------------------------------------------------------------------------------------------------------------------------------------|-------------------|----------|
|                      |                                |                                                                                                                                                |                   |          |
|                      |                                | rE LAMP—Cont'd. (Illust. Page 69)