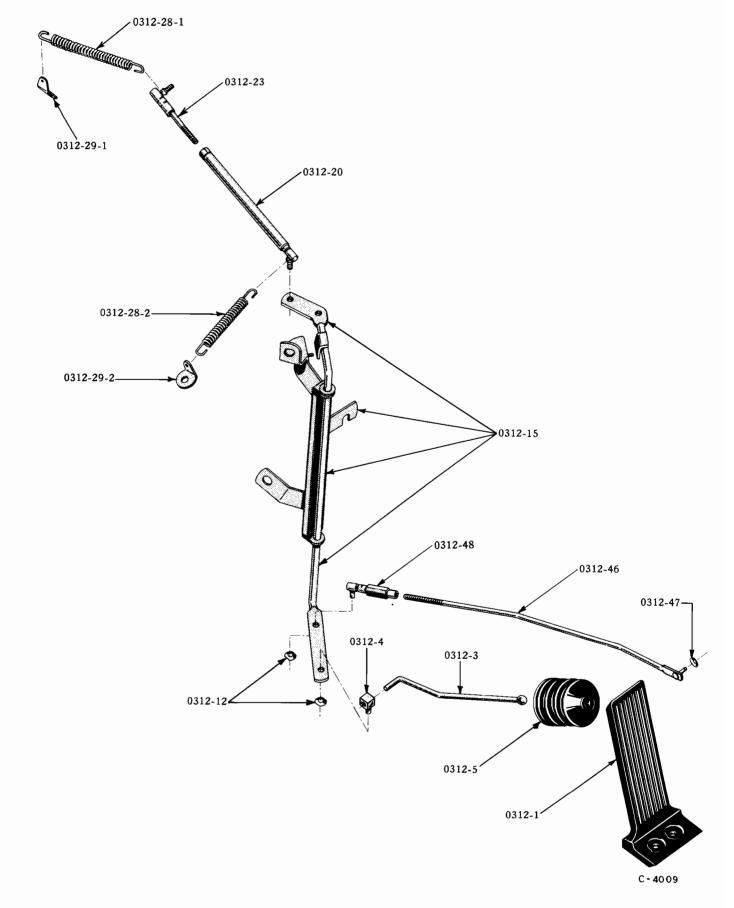

cover                    | All     |        | 1   |
|                   | G180078        |                | housing 5/16" - 18 x 1"          |         |        |     |
|                   | G181004        |                | using 5/16" - 24 x 1-1/8"        |         |        |     |
|                   | G120368        | NUT, hex.      | 5/16″ - 24                       | .   All |        | 3   |
|                   | G120214        |                | lock 5/16"                       |         |        |     |
| 0230-16           | 1549244        | SHIELD, housi  | ng side                          | . All   |        | . 1 |
| 0230-19           | 1549243        | SHIELD, lower  | , housing                        | . All   |        | . 1 |

Plate 03-1





C•4024

NSS - Not sold separately



#### ACCELERATOR CONTROLS



C- 40 56

#### SUPERCHARGER AND RELATED PARTS-Model R2



C-4220

#### SUPERCHARGER AND RELATED PARTS-Model R3



PARTS FOR SUPERCHARGER ASSEMBLY

|                      |                          |                                                                                    |             | 03      |
|----------------------|--------------------------|------------------------------------------------------------------------------------|-------------|---------|
| ILLUST.<br>NUMBER    | PART<br>NUMBER           | DESCRIPTION                                                                        | MODELS      | PI<br>C |
| 1301-EUR             |                          | (Plate 03-2)                                                                       |