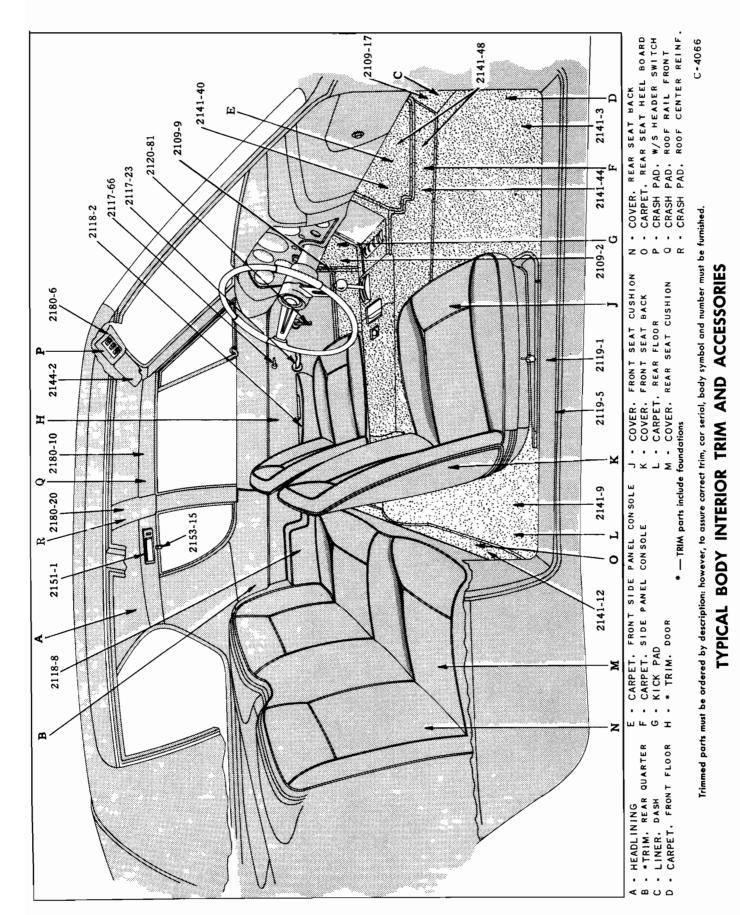

#### ILLUSTRATIONS

Illustrations in this parts catalog are shown at the beginning of each major group or in the text immediately following the group or sub-group heading.

Assembly views, exploded views and cross sectional drawings are used throughout this publication to aid in location and identifying parts.

These illustrations show the typical construction of the various assemblies and component parts, and may not in all cases show the exact detail of each of the parts of the same general character.

The illustration plates referred to after the group or sub-group heading contain all illustrations covering that group or sub-group with a very few exceptions. In such cases where an item is not illustrated on the main plate a definite reference is made to the plate on which the particular part is illustrated.

Each illustrated part is given a specific illustration number in order to facilitate its quick location on the plate or text page and enables a quick determination of part number.

Each illustration number is a combination group number, sub-group number and specific item number.

The plate number is also a combination number indicating the group number and specific plate.

For example: Illustration No. 0102-1 on plate 01-2 indicates that the part is listed in Group 01. Sub-group 0102 and is the CYLINDER BLOCK indicated by illustration No. 0102-1.