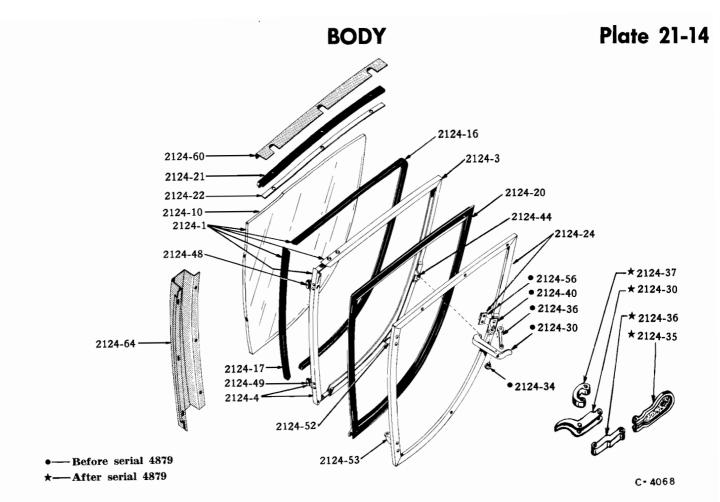

#### ILLUSTRATIONS

Illustrations in this parts catalog are shown at the beginning of each major group or in the text immediately following the group or sub-group heading.

Assembly views, exploded views and cross sectional drawings are used throughout this publication to aid in location and identifying parts.

These illustrations show the typical construction of the various assemblies and component parts, and may not in all cases show the exact detail of each of the parts of the same general character.

The illustration plates referred to after the group or sub-group heading contain all illustrations covering that group or sub-group with a very few exceptions. In such cases where an item is not illustrated on the main plate a definite reference is made to the plate on which the particular part is illustrated.

Each illustrated part is given a specific illustration number in order to facilitate its quick location on the plate or text page and enables a quick determination of part number.

Each illustration number is a combination group number, sub-group number and specific item number.

The plate number is also a combination number indicating the group number and specific plate.

For example: Illustration No. 0102-1 on plate 01-2 indicates that the part is listed in Group 01. Sub-group 0102 and is the CYLINDER BLOCK indicated by illustration No. 0102-1.