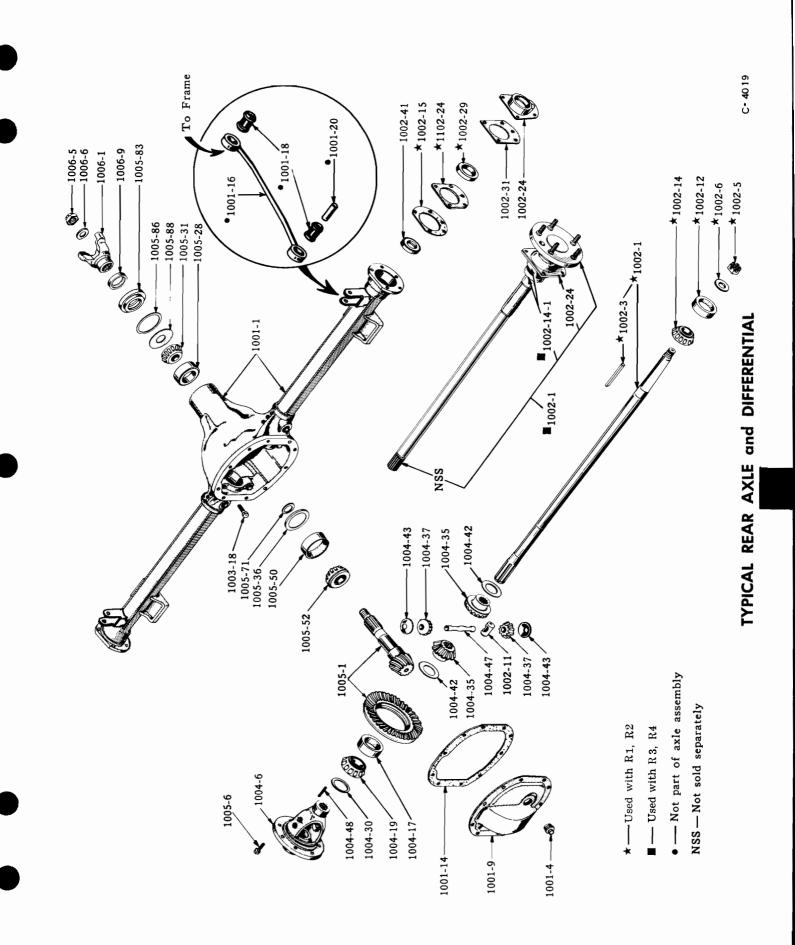

#### ILLUSTRATIONS

Illustrations in this parts catalog are shown at the beginning of each major group or in the text immediately following the group or sub-group heading.

Assembly views, exploded views and cross sectional drawings are used throughout this publication to aid in location and identifying parts.

These illustrations show the typical construction of the various assemblies and component parts, and may not in all cases show the exact detail of each of the parts of the same general character.

The illustration plates referred to after the group or sub-group heading contain all illustrations covering that group or sub-group with a very few exceptions. In such cases where an item is not illustrated on the main plate a definite reference is made to the plate on which the particular part is illustrated.

Each illustrated part is given a specific illustration number in order to facilitate its quick location on the plate or text page and enables a quick determination of part number.

Each illustration number is a combination group number, sub-group number and specific item number.

The plate number is also a combination number indicating the group number and specific plate.

For example: Illustration No. 0102-1 on plate 01-2 indicates that the part is listed in Group 01. Sub-group 0102 and is the CYLINDER BLOCK indicated by illustration No. 0102-1.