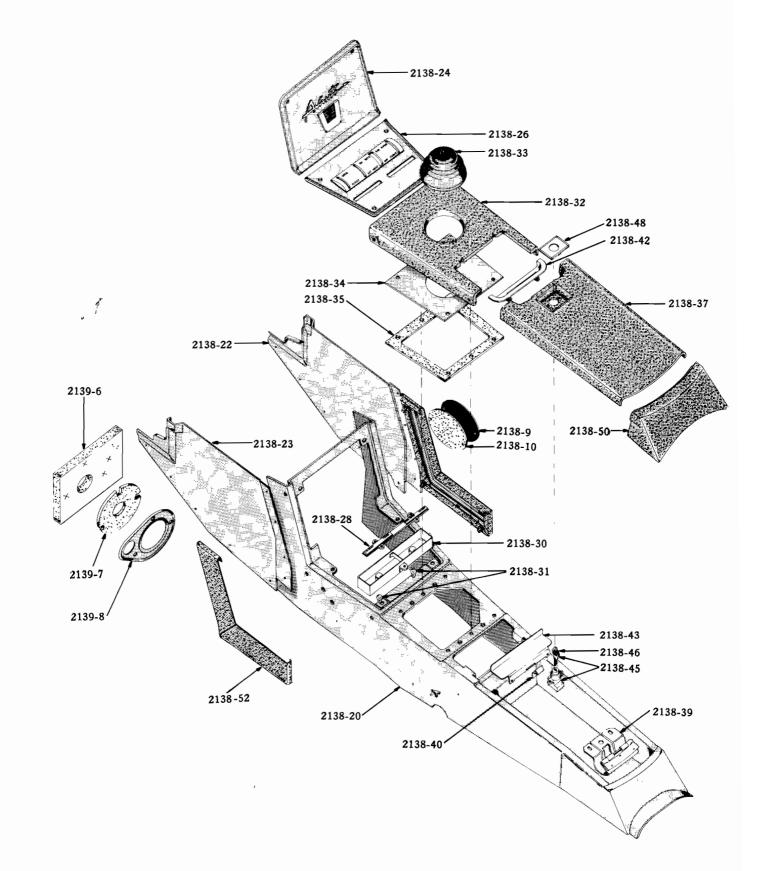

|                                       | ~            |      |
|---------------------------------------|--------------|------|
| INDEXES                               | GROUP<br>NO. | PAGE |
| MAJOR GROUPS<br>and ILLUSTRATIONS     |              | VII  |
| ALPHABETICAL                          |              | x    |
| ENGINE                                | 01           | 1    |
| CLUTCH, PEDAL and<br>TORQUE CONVERTER | 02           | 17   |
| FUEL SYSTEM                           | 03           | 23   |
| EXHAUST                               | 04           | 45   |
| COOLING                               | 05           | 49   |
| ELECTRICAL                            | 06           | 55   |
| TRANSMISSION<br>(3 Speed and 4 Speed) | 07           | 73   |
| TRANSMISSION<br>(Automatic)           | 08           | 85   |
| PROPELLER SHAFT                       | 09           | 99   |
| REAR AXLE                             | 10           | 101  |
| BRAKES                                | 11           | 107  |
| FRONT SUSPENSION                      | 12           | 121  |
| STEERING                              | 13           | 129  |
| WHEELS                                | 14           | 145  |
| FRAME and SPRINGS                     | 15           | 147  |
| FENDERS and HOOD                      | 16           | 153  |
| SPEEDOMETER and<br>INSTRUMENTS        | 17           | 157  |
| SHOCK ABSORBERS<br>and BUMPERS        | 18           | 161  |
| BODY                                  | 21           | 165  |
| NUMERICAL                             |              | 225  |
|                                       |              | -    |