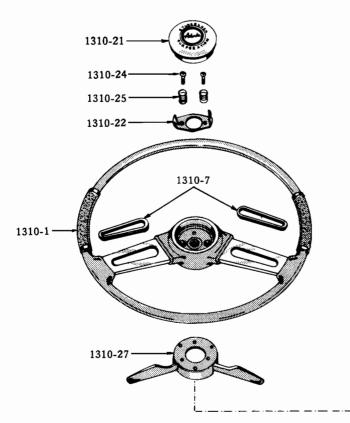

|                                       | ~            |      |
|---------------------------------------|--------------|------|
| INDEXES                               | GROUP<br>NO. | PAGE |
| MAJOR GROUPS<br>and ILLUSTRATIONS     |              | VII  |
| ALPHABETICAL                          |              | x    |
| ENGINE                                | 01           | 1    |
| CLUTCH, PEDAL and<br>TORQUE CONVERTER | 02           | 17   |
| FUEL SYSTEM                           | 03           | 23   |
| EXHAUST                               | 04           | 45   |
| COOLING                               | 05           | 49   |
| ELECTRICAL                            | 06           | 55   |
| TRANSMISSION<br>(3 Speed and 4 Speed) | 07           | 73   |
| TRANSMISSION<br>(Automatic)           | 08           | 85   |
| PROPELLER SHAFT                       | 09           | 99   |
| REAR AXLE                             | 10           | 101  |
| BRAKES                                | 11           | 107  |
| FRONT SUSPENSION                      | 12           | 121  |
| STEERING                              | 13           | 129  |
| WHEELS                                | 14           | 145  |
| FRAME and SPRINGS                     | 15           | 147  |
| FENDERS and HOOD                      | 16           | 153  |
| SPEEDOMETER and<br>INSTRUMENTS        | 17           | 157  |
| SHOCK ABSORBERS<br>and BUMPERS        | 18           | 161  |
| BODY                                  | 21           | 165  |
| NUMERICAL                             |              | 225  |
|                                       |              | -    |