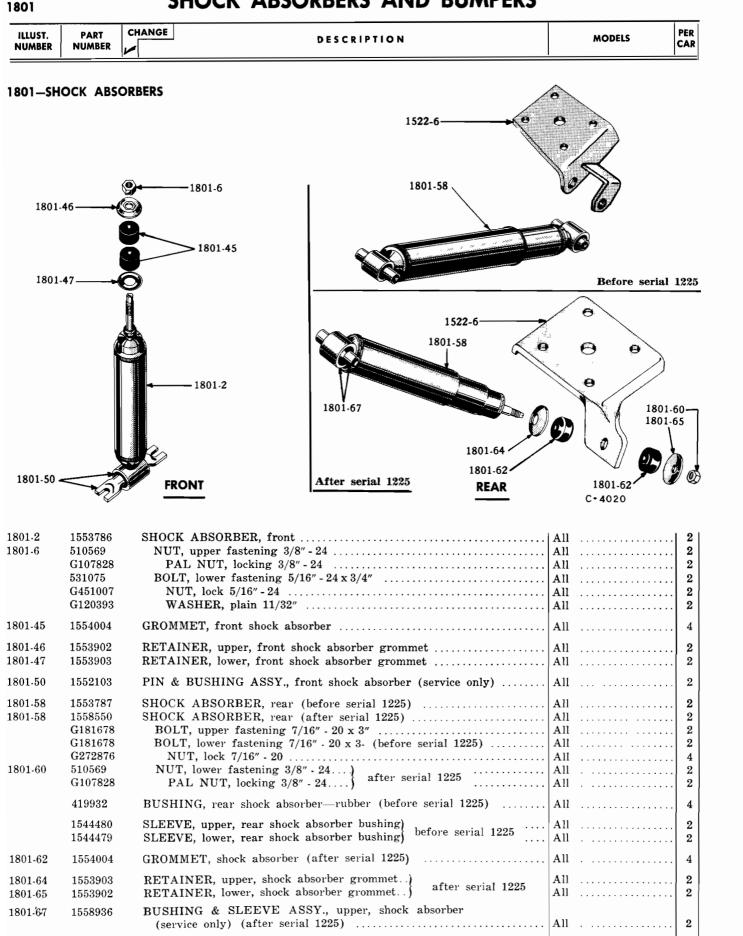

|                                       | ~            |      |
|---------------------------------------|--------------|------|
| INDEXES                               | GROUP<br>NO. | PAGE |
| MAJOR GROUPS<br>and ILLUSTRATIONS     |              | VII  |
| ALPHABETICAL                          |              | x    |
| ENGINE                                | 01           | 1    |
| CLUTCH, PEDAL and<br>TORQUE CONVERTER | 02           | 17   |
| FUEL SYSTEM                           | 03           | 23   |
| EXHAUST                               | 04           | 45   |
| COOLING                               | 05           | 49   |
| ELECTRICAL                            | 06           | 55   |
| TRANSMISSION<br>(3 Speed and 4 Speed) | 07           | 73   |
| TRANSMISSION<br>(Automatic)           | 08           | 85   |
| PROPELLER SHAFT                       | 09           | 99   |
| REAR AXLE                             | 10           | 101  |
| BRAKES                                | 11           | 107  |
| FRONT SUSPENSION                      | 12           | 121  |
| STEERING                              | 13           | 129  |
| WHEELS                                | 14           | 145  |
| FRAME and SPRINGS                     | 15           | 147  |
| FENDERS and HOOD                      | 16           | 153  |
| SPEEDOMETER and<br>INSTRUMENTS        | 17           | 157  |
| SHOCK ABSORBERS<br>and BUMPERS        | 18           | 161  |
| BODY                                  | 21           | 165  |
| NUMERICAL                             |              | 225  |
|                                       |              | -    |