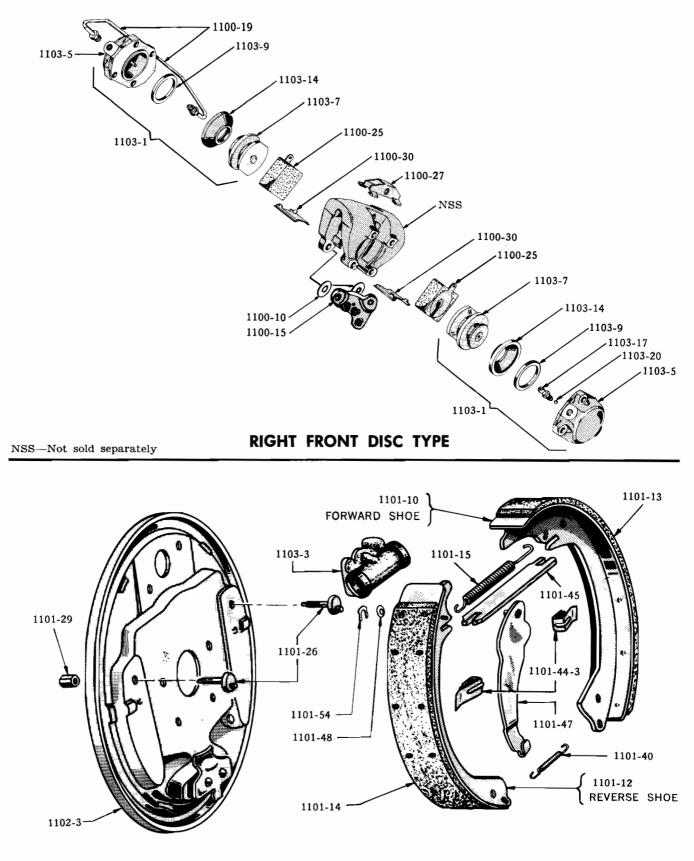

#### ILLUSTRATIONS

Illustrations in this parts catalog are shown at the beginning of each major group or in the text immediately following the group or sub-group heading.

Assembly views, exploded views and cross sectional drawings are used throughout this publication to aid in location and identifying parts.

These illustrations show the typical construction of the various assemblies and component parts, and may not in all cases show the exact detail of each of the parts of the same general character.

The illustration plates referred to after the group or sub-group heading contain all illustrations covering that group or sub-group with a very few exceptions. In such cases where an item is not illustrated on the main plate a definite reference is made to the plate on which the particular part is illustrated.

Each illustrated part is given a specific illustration number in order to facilitate its quick location on the plate or text page and enables a quick determination of part number.

Each illustration number is a combination group number, sub-group number and specific item number.

The plate number is also a combination number indicating the group number and specific plate.

For example: Illustration No. 0102-1 on plate 01-2 indicates that the part is listed in Group 01. Sub-group 0102 and is the CYLINDER BLOCK indicated by illustration No. 0102-1.