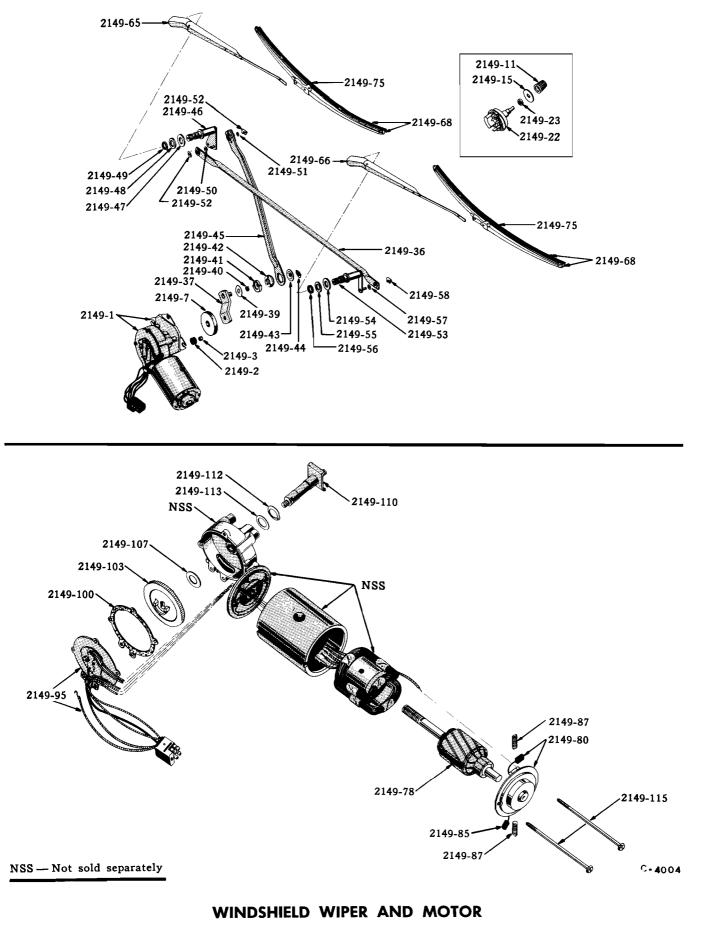

|
| 147-21 13 | $50634 \\ 50635 \\ 50638$ | MOULDI   | NG, right lower, reveal       All         NG, left lower, reveal       All         NG, center lower, reveal       All             |        | •  |
| 147-31 13 | 50642<br>50643<br>161791  | MOULDI   | NG, right side, reveal         All           NG, left side, reveal         All           I, to body No. 6 - 18 x 3/8"         All |        |    |
|           | 50636<br>50637            |          | NG, lower right corner, reveal All All All All                                                                                    |        |    |
|           |                           |          |                                                                                                                                   |        |    |



٦.

|                      |                     |                                                                  |        | 214 |
|----------------------|---------------------|------------------------------------------------------------------|--------|-----|
| ILLUST.<br>NUMBER    | PART<br>NUMBER      | DESCRIPTION                                                      | MODELS | PE  |
| 2140_WI              |                     | WIPER & WINDSHIELD WASHER (Plate 21-21)                          |        |     |
|                      |                     | 2149A-Windshield Wiper                                           |        |     |
| 21.40.1              | 1051040             | -                                                                |        |     |
| 2149-1<br>2149-2