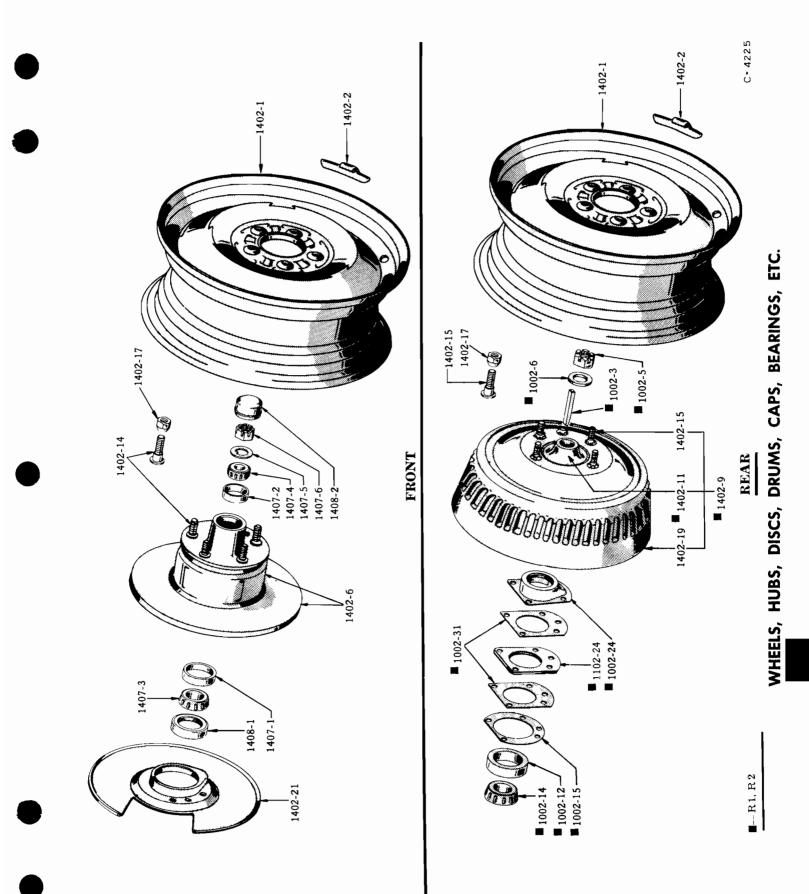

#### ILLUSTRATIONS

Illustrations in this parts catalog are shown at the beginning of each major group or in the text immediately following the group or sub-group heading.

Assembly views, exploded views and cross sectional drawings are used throughout this publication to aid in location and identifying parts.

These illustrations show the typical construction of the various assemblies and component parts, and may not in all cases show the exact detail of each of the parts of the same general character.

The illustration plates referred to after the group or sub-group heading contain all illustrations covering that group or sub-group with a very few exceptions. In such cases where an item is not illustrated on the main plate a definite reference is made to the plate on which the particular part is illustrated.

Each illustrated part is given a specific illustration number in order to facilitate its quick location on the plate or text page and enables a quick determination of part number.

Each illustration number is a combination group number, sub-group number and specific item number.

The plate number is also a combination number indicating the group number and specific plate.

For example: Illustration No. 0102-1 on plate 01-2 indicates that the part is listed in Group 01. Sub-group 0102 and is the CYLINDER BLOCK indicated by illustration No. 0102-1.