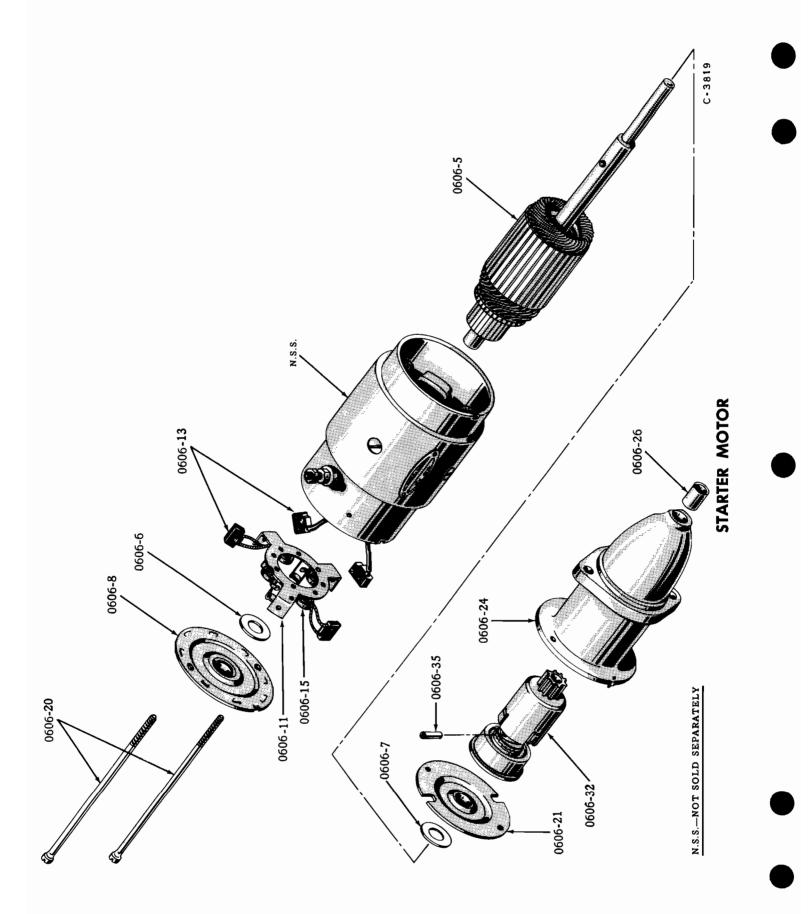

#### ILLUSTRATIONS

Illustrations in this parts catalog are shown at the beginning of each major group or in the text immediately following the group or sub-group heading.

Assembly views, exploded views and cross sectional drawings are used throughout this publication to aid in location and identifying parts.

These illustrations show the typical construction of the various assemblies and component parts, and may not in all cases show the exact detail of each of the parts of the same general character.

The illustration plates referred to after the group or sub-group heading contain all illustrations covering that group or sub-group with a very few exceptions. In such cases where an item is not illustrated on the main plate a definite reference is made to the plate on which the particular part is illustrated.

Each illustrated part is given a specific illustration number in order to facilitate its quick location on the plate or text page and enables a quick determination of part number.

Each illustration number is a combination group number, sub-group number and specific item number.

The plate number is also a combination number indicating the group number and specific plate.

For example: Illustration No. 0102-1 on plate 01-2 indicates that the part is listed in Group 01. Sub-group 0102 and is the CYLINDER BLOCK indicated by illustration No. 0102-1.