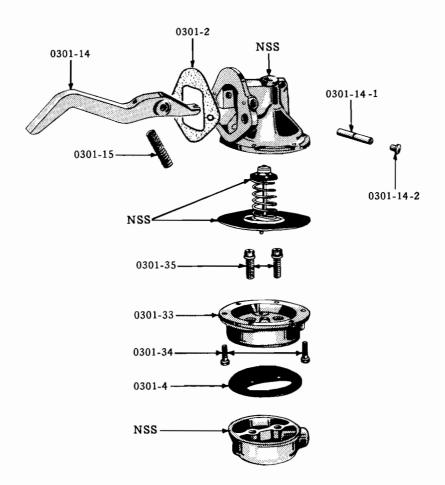

9         | PLATE, housin  | g front cover                    | All     |        | 1   |
|                   | G180078        |                | housing 5/16" - 18 x 1"          |         |        |     |
|                   | G181004        |                | using 5/16" - 24 x 1-1/8"        |         |        |     |
|                   | G120368        | NUT, hex.      | 5/16″ - 24                       | .   All |        | 3   |
|                   | G120214        |                | lock 5/16"                       |         |        |     |
| 0230-16           | 1549244        | SHIELD, housi  | ng side                          | . All   |        | . 1 |
| 0230-19           | 1549243        | SHIELD, lower  | , housing                        | . All   |        | . 1 |

Plate 03-1





C•4024

NSS - Not sold separately



#### ACCELERATOR CONTROLS



C- 40 56

#### SUPERCHARGER AND RELATED PARTS-Model R2



C-4220

#### SUPERCHARGER AND RELATED PARTS-Model R3



PARTS FOR SUPERCHARGER ASSEMBLY

|                      |                          |                                                                                    |             | 03      |
|----------------------|--------------------------|------------------------------------------------------------------------------------|-------------|---------|
| ILLUST.<br>NUMBER    | PART<br>NUMBER           | DESCRIPTION                                                                        | MODELS      | PI<br>C |
| 1301-EUR             |                          | (Plate 03-2)