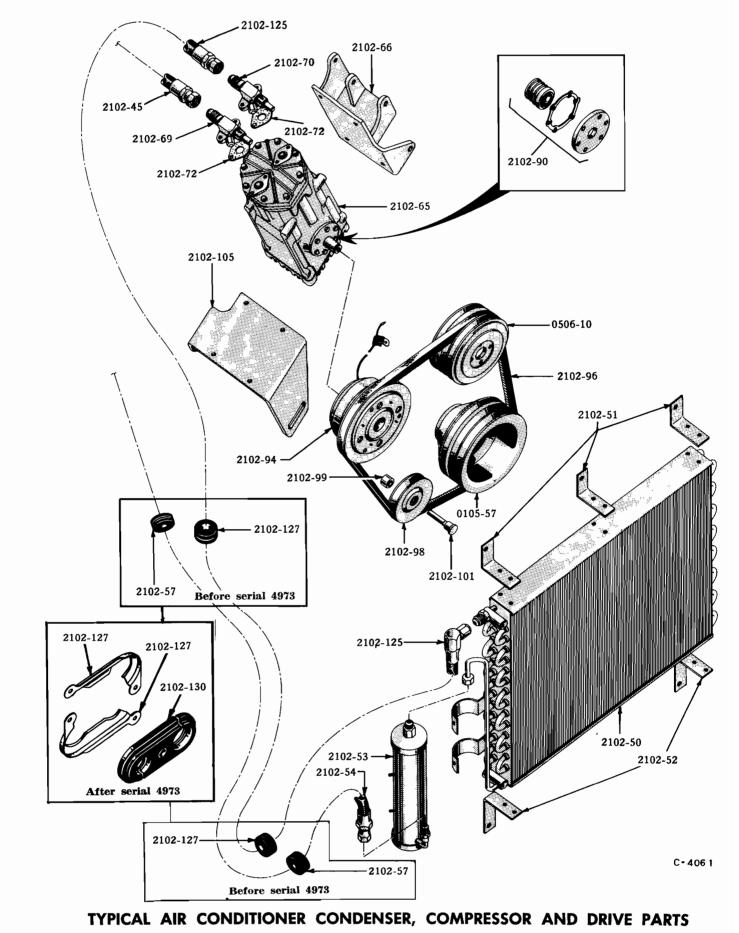

#### ILLUSTRATIONS

Illustrations in this parts catalog are shown at the beginning of each major group or in the text immediately following the group or sub-group heading.

Assembly views, exploded views and cross sectional drawings are used throughout this publication to aid in location and identifying parts.

These illustrations show the typical construction of the various assemblies and component parts, and may not in all cases show the exact detail of each of the parts of the same general character.

The illustration plates referred to after the group or sub-group heading contain all illustrations covering that group or sub-group with a very few exceptions. In such cases where an item is not illustrated on the main plate a definite reference is made to the plate on which the particular part is illustrated.

Each illustrated part is given a specific illustration number in order to facilitate its quick location on the plate or text page and enables a quick determination of part number.

Each illustration number is a combination group number, sub-group number and specific item number.

The plate number is also a combination number indicating the group number and specific plate.

For example: Illustration No. 0102-1 on plate 01-2 indicates that the part is listed in Group 01. Sub-group 0102 and is the CYLINDER BLOCK indicated by illustration No. 0102-1.