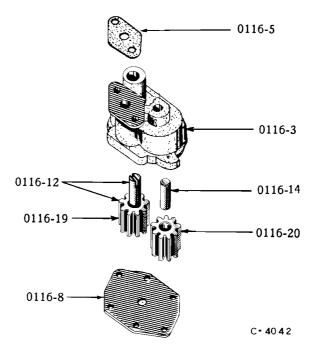

#### ILLUSTRATIONS

Illustrations in this parts catalog are shown at the beginning of each major group or in the text immediately following the group or sub-group heading.

Assembly views, exploded views and cross sectional drawings are used throughout this publication to aid in location and identifying parts.

These illustrations show the typical construction of the various assemblies and component parts, and may not in all cases show the exact detail of each of the parts of the same general character.

The illustration plates referred to after the group or sub-group heading contain all illustrations covering that group or sub-group with a very few exceptions. In such cases where an item is not illustrated on the main plate a definite reference is made to the plate on which the particular part is illustrated.

Each illustrated part is given a specific illustration number in order to facilitate its quick location on the plate or text page and enables a quick determination of part number.

Each illustration number is a combination group number, sub-group number and specific item number.

The plate number is also a combination number indicating the group number and specific plate.

For example: Illustration No. 0102-1 on plate 01-2 indicates that the part is listed in Group 01. Sub-group 0102 and is the CYLINDER BLOCK indicated by illustration No. 0102-1.