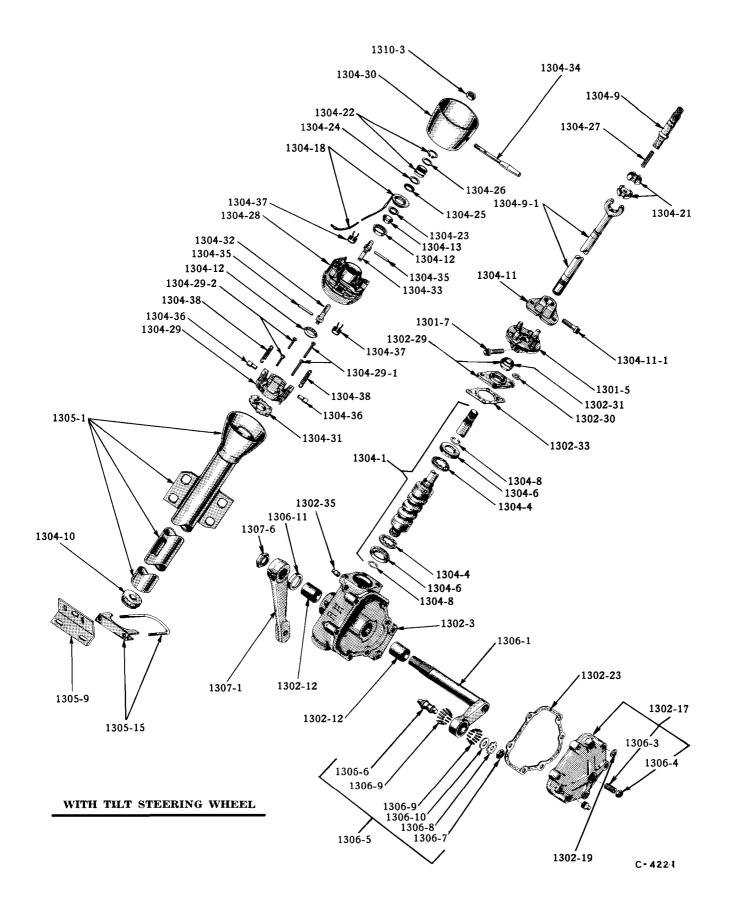

|                                       | ~            |      |
|---------------------------------------|--------------|------|
| INDEXES                               | GROUP<br>NO. | PAGE |
| MAJOR GROUPS<br>and ILLUSTRATIONS     |              | VII  |
| ALPHABETICAL                          |              | x    |
| ENGINE                                | 01           | 1    |
| CLUTCH, PEDAL and<br>TORQUE CONVERTER | 02           | 17   |
| FUEL SYSTEM                           | 03           | 23   |
| EXHAUST                               | 04           | 45   |
| COOLING                               | 05           | 49   |
| ELECTRICAL                            | 06           | 55   |
| TRANSMISSION<br>(3 Speed and 4 Speed) | 07           | 73   |
| TRANSMISSION<br>(Automatic)           | 08           | 85   |
| PROPELLER SHAFT                       | 09           | 99   |
| REAR AXLE                             | 10           | 101  |
| BRAKES                                | 11           | 107  |
| FRONT SUSPENSION                      | 12           | 121  |
| STEERING                              | 13           | 129  |
| WHEELS                                | 14           | 145  |
| FRAME and SPRINGS                     | 15           | 147  |
| FENDERS and HOOD                      | 16           | 153  |
| SPEEDOMETER and<br>INSTRUMENTS        | 17           | 157  |
| SHOCK ABSORBERS<br>and BUMPERS        | 18           | 161  |
| BODY                                  | 21           | 165  |
| NUMERICAL                             |              | 225  |
|                                       |              | -    |