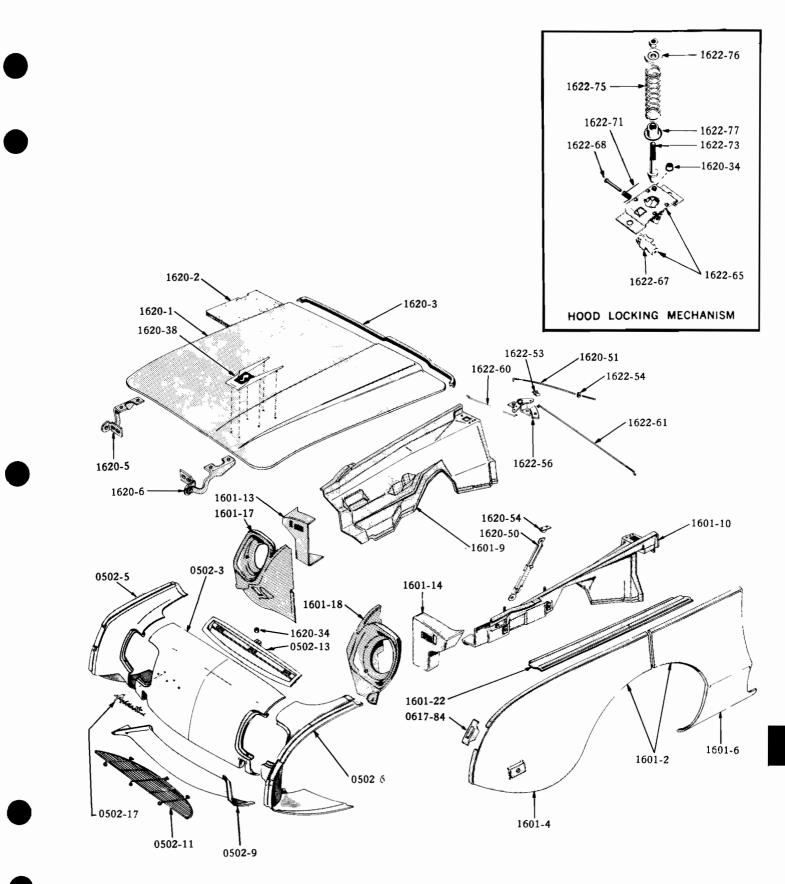

#### ILLUSTRATIONS

Illustrations in this parts catalog are shown at the beginning of each major group or in the text immediately following the group or sub-group heading.

Assembly views, exploded views and cross sectional drawings are used throughout this publication to aid in location and identifying parts.

These illustrations show the typical construction of the various assemblies and component parts, and may not in all cases show the exact detail of each of the parts of the same general character.

The illustration plates referred to after the group or sub-group heading contain all illustrations covering that group or sub-group with a very few exceptions. In such cases where an item is not illustrated on the main plate a definite reference is made to the plate on which the particular part is illustrated.

Each illustrated part is given a specific illustration number in order to facilitate its quick location on the plate or text page and enables a quick determination of part number.

Each illustration number is a combination group number, sub-group number and specific item number.

The plate number is also a combination number indicating the group number and specific plate.

For example: Illustration No. 0102-1 on plate 01-2 indicates that the part is listed in Group 01. Sub-group 0102 and is the CYLINDER BLOCK indicated by illustration No. 0102-1.