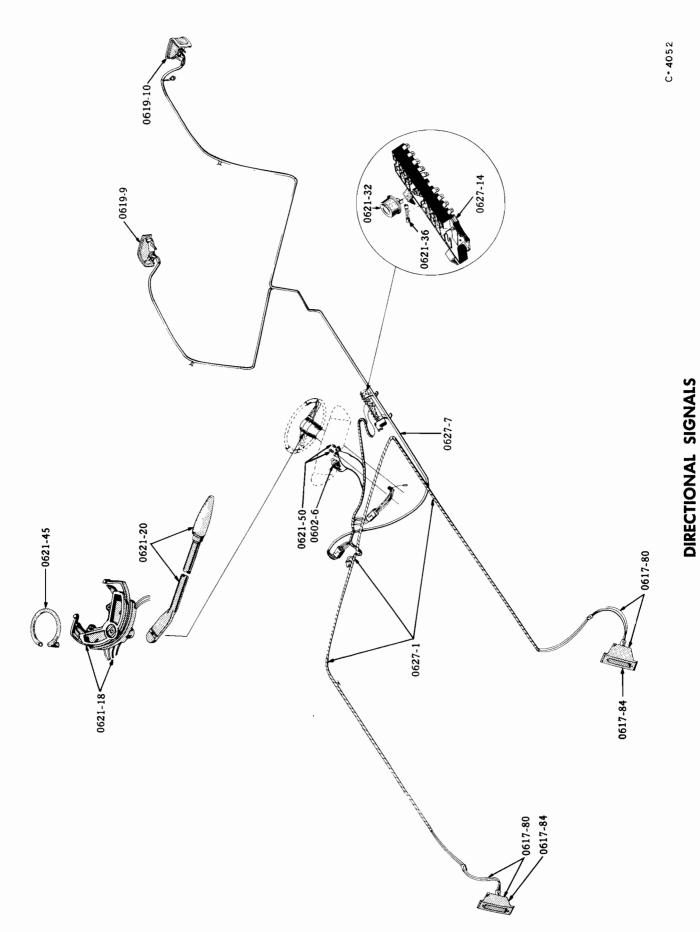

#### ILLUSTRATIONS

Illustrations in this parts catalog are shown at the beginning of each major group or in the text immediately following the group or sub-group heading.

Assembly views, exploded views and cross sectional drawings are used throughout this publication to aid in location and identifying parts.

These illustrations show the typical construction of the various assemblies and component parts, and may not in all cases show the exact detail of each of the parts of the same general character.

The illustration plates referred to after the group or sub-group heading contain all illustrations covering that group or sub-group with a very few exceptions. In such cases where an item is not illustrated on the main plate a definite reference is made to the plate on which the particular part is illustrated.

Each illustrated part is given a specific illustration number in order to facilitate its quick location on the plate or text page and enables a quick determination of part number.

Each illustration number is a combination group number, sub-group number and specific item number.

The plate number is also a combination number indicating the group number and specific plate.

For example: Illustration No. 0102-1 on plate 01-2 indicates that the part is listed in Group 01. Sub-group 0102 and is the CYLINDER BLOCK indicated by illustration No. 0102-1.