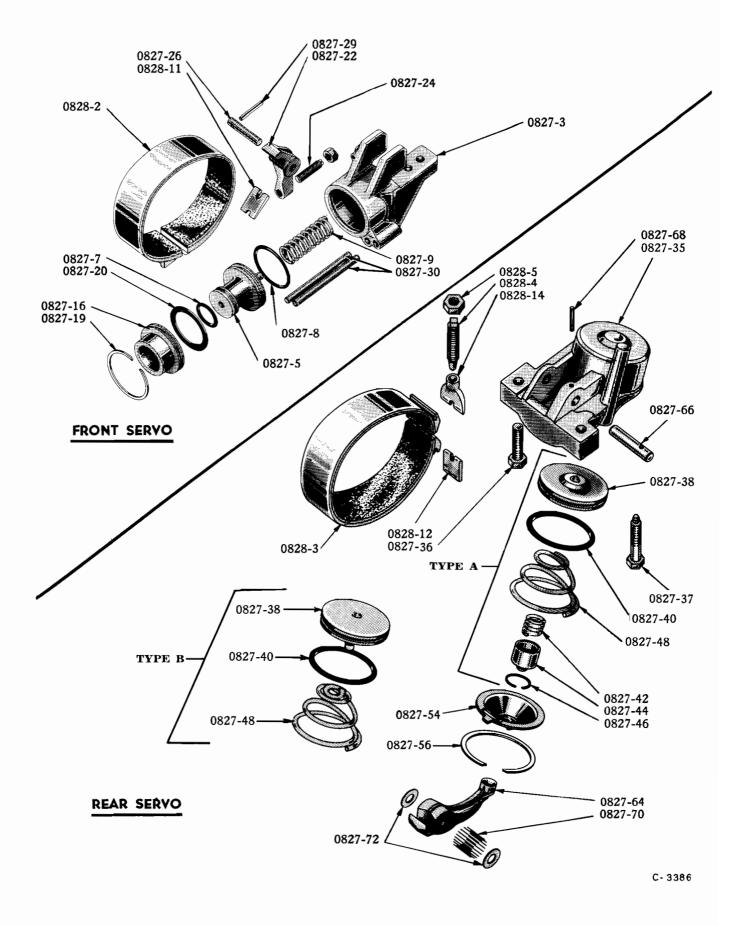

#### ILLUSTRATIONS

Illustrations in this parts catalog are shown at the beginning of each major group or in the text immediately following the group or sub-group heading.

Assembly views, exploded views and cross sectional drawings are used throughout this publication to aid in location and identifying parts.

These illustrations show the typical construction of the various assemblies and component parts, and may not in all cases show the exact detail of each of the parts of the same general character.

The illustration plates referred to after the group or sub-group heading contain all illustrations covering that group or sub-group with a very few exceptions. In such cases where an item is not illustrated on the main plate a definite reference is made to the plate on which the particular part is illustrated.

Each illustrated part is given a specific illustration number in order to facilitate its quick location on the plate or text page and enables a quick determination of part number.

Each illustration number is a combination group number, sub-group number and specific item number.

The plate number is also a combination number indicating the group number and specific plate.

For example: Illustration No. 0102-1 on plate 01-2 indicates that the part is listed in Group 01. Sub-group 0102 and is the CYLINDER BLOCK indicated by illustration No. 0102-1.