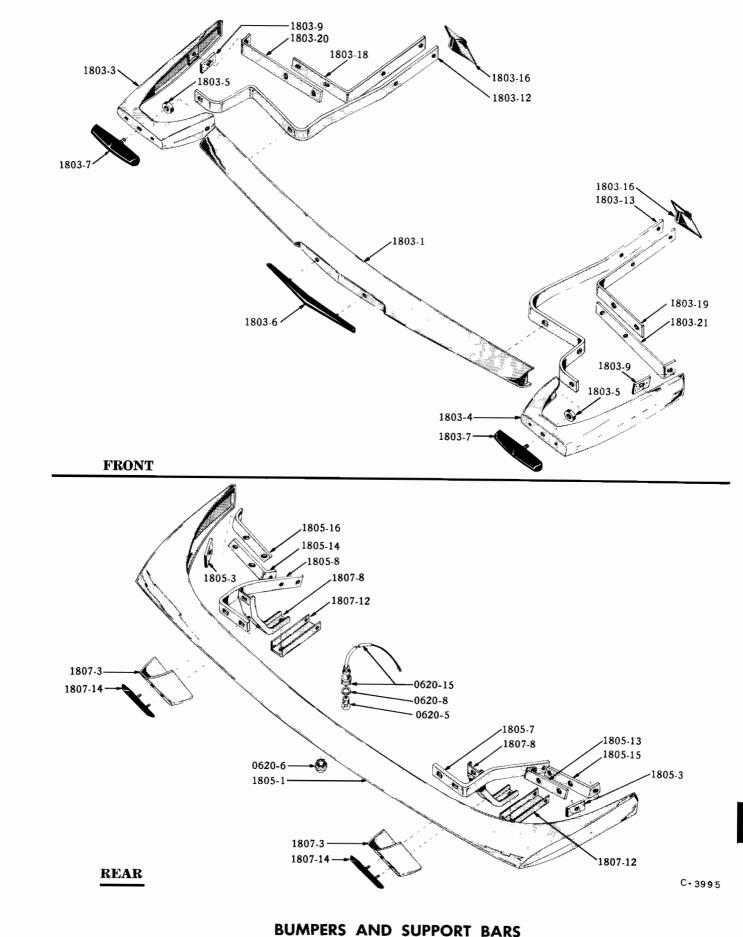

|                                       | ~            |      |
|---------------------------------------|--------------|------|
| INDEXES                               | GROUP<br>NO. | PAGE |
| MAJOR GROUPS<br>and ILLUSTRATIONS     |              | VII  |
| ALPHABETICAL                          |              | x    |
| ENGINE                                | 01           | 1    |
| CLUTCH, PEDAL and<br>TORQUE CONVERTER | 02           | 17   |
| FUEL SYSTEM                           | 03           | 23   |
| EXHAUST                               | 04           | 45   |
| COOLING                               | 05           | 49   |
| ELECTRICAL                            | 06           | 55   |
| TRANSMISSION<br>(3 Speed and 4 Speed) | 07           | 73   |
| TRANSMISSION<br>(Automatic)           | 08           | 85   |
| PROPELLER SHAFT                       | 09           | 99   |
| REAR AXLE                             | 10           | 101  |
| BRAKES                                | 11           | 107  |
| FRONT SUSPENSION                      | 12           | 121  |
| STEERING                              | 13           | 129  |
| WHEELS                                | 14           | 145  |
| FRAME and SPRINGS                     | 15           | 147  |
| FENDERS and HOOD                      | 16           | 153  |
| SPEEDOMETER and<br>INSTRUMENTS        | 17           | 157  |
| SHOCK ABSORBERS<br>and BUMPERS        | 18           | 161  |
| BODY                                  | 21           | 165  |
| NUMERICAL                             |              | 225  |
|                                       |              | -    |