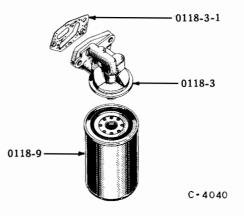

The plate number is also a combination number indicating the group number and specific plate.

For example: Illustration No. 0102-1 on plate 01-2 indicates that the part is listed in Group 01. Sub-group 0102 and is the CYLINDER BLOCK indicated by illustration No. 0102-1.