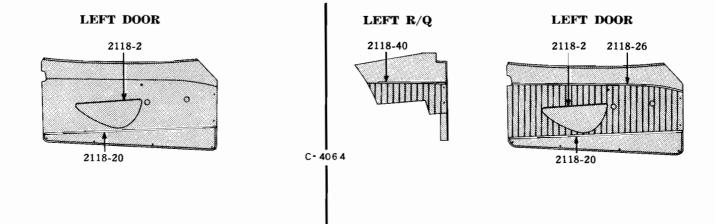

#### ILLUSTRATIONS

Illustrations in this parts catalog are shown at the beginning of each major group or in the text immediately following the group or sub-group heading.

Assembly views, exploded views and cross sectional drawings are used throughout this publication to aid in location and identifying parts.

These illustrations show the typical construction of the various assemblies and component parts, and may not in all cases show the exact detail of each of the parts of the same general character.

The illustration plates referred to after the group or sub-group heading contain all illustrations covering that group or sub-group with a very few exceptions. In such cases where an item is not illustrated on the main plate a definite reference is made to the plate on which the particular part is illustrated.

Each illustrated part is given a specific illustration number in order to facilitate its quick location on the plate or text page and enables a quick determination of part number.

Each illustration number is a combination group number, sub-group number and specific item number.

The plate number is also a combination number indicating the group number and specific plate.

For example: Illustration No. 0102-1 on plate 01-2 indicates that the part is listed in Group 01. Sub-group 0102 and is the CYLINDER BLOCK indicated by illustration No. 0102-1.