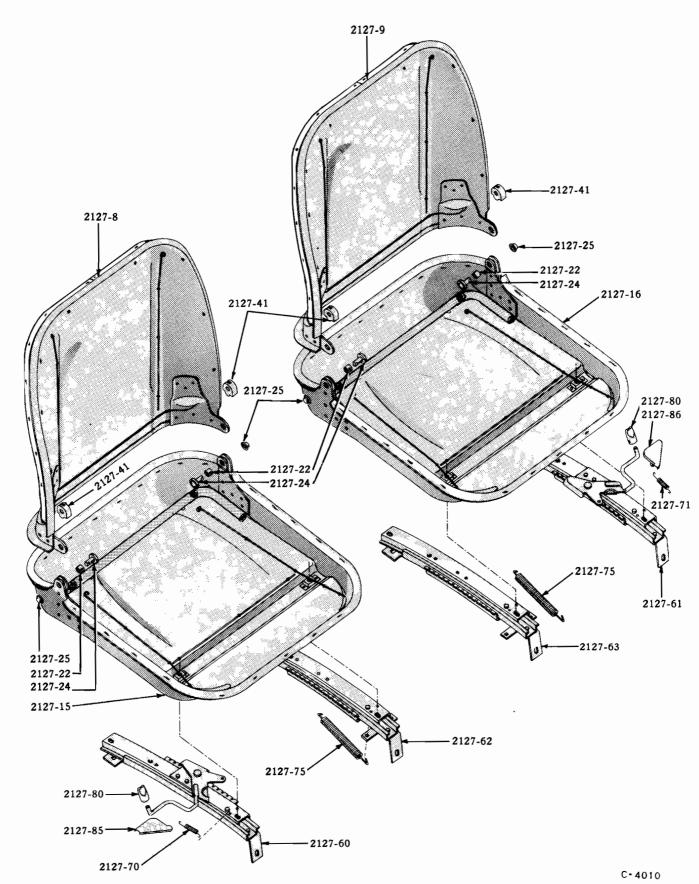

#### ILLUSTRATIONS

Illustrations in this parts catalog are shown at the beginning of each major group or in the text immediately following the group or sub-group heading.

Assembly views, exploded views and cross sectional drawings are used throughout this publication to aid in location and identifying parts.

These illustrations show the typical construction of the various assemblies and component parts, and may not in all cases show the exact detail of each of the parts of the same general character.

The illustration plates referred to after the group or sub-group heading contain all illustrations covering that group or sub-group with a very few exceptions. In such cases where an item is not illustrated on the main plate a definite reference is made to the plate on which the particular part is illustrated.

Each illustrated part is given a specific illustration number in order to facilitate its quick location on the plate or text page and enables a quick determination of part number.

Each illustration number is a combination group number, sub-group number and specific item number.

The plate number is also a combination number indicating the group number and specific plate.

For example: Illustration No. 0102-1 on plate 01-2 indicates that the part is listed in Group 01. Sub-group 0102 and is the CYLINDER BLOCK indicated by illustration No. 0102-1.