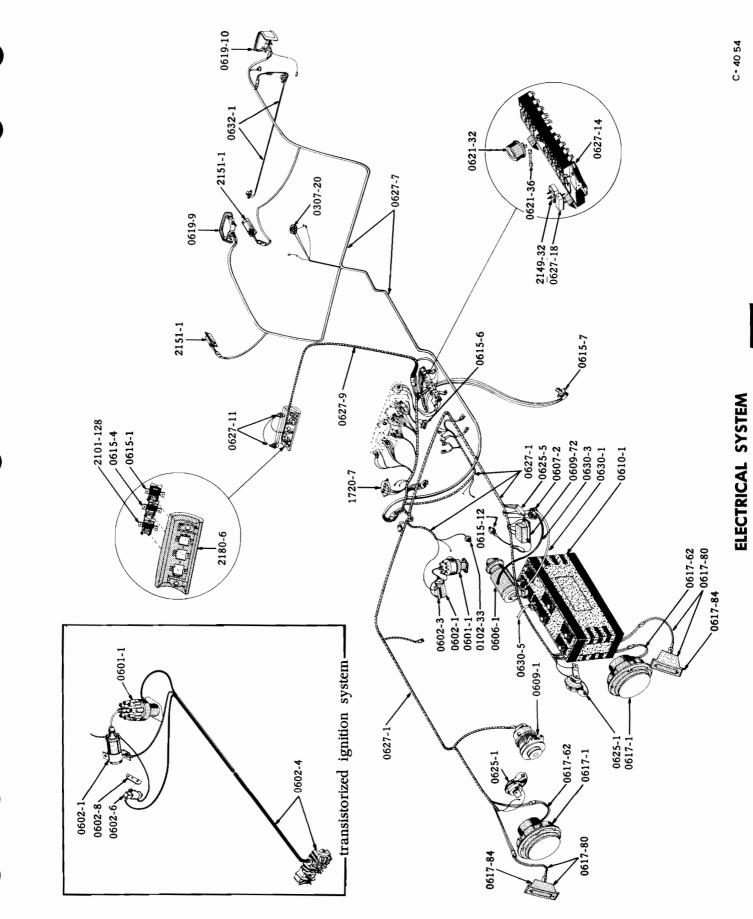

#### ILLUSTRATIONS

Illustrations in this parts catalog are shown at the beginning of each major group or in the text immediately following the group or sub-group heading.

Assembly views, exploded views and cross sectional drawings are used throughout this publication to aid in location and identifying parts.

These illustrations show the typical construction of the various assemblies and component parts, and may not in all cases show the exact detail of each of the parts of the same general character.

The illustration plates referred to after the group or sub-group heading contain all illustrations covering that group or sub-group with a very few exceptions. In such cases where an item is not illustrated on the main plate a definite reference is made to the plate on which the particular part is illustrated.

Each illustrated part is given a specific illustration number in order to facilitate its quick location on the plate or text page and enables a quick determination of part number.

Each illustration number is a combination group number, sub-group number and specific item number.

The plate number is also a combination number indicating the group number and specific plate.

For example: Illustration No. 0102-1 on plate 01-2 indicates that the part is listed in Group 01. Sub-group 0102 and is the CYLINDER BLOCK indicated by illustration No. 0102-1.