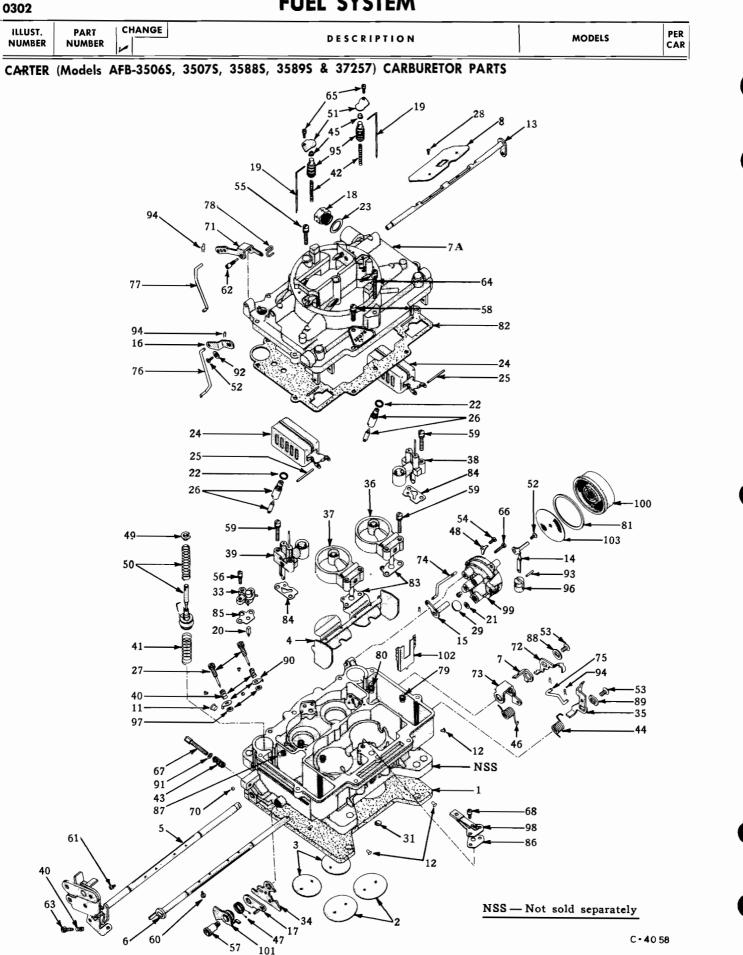

| 302-62            | 1558884              | SCREEN, air chamber cover vent valve                              |        |          |
| 302-63            | 1558885              | RETAINER                                                          |        |          |
|                   | 2047X2W              | SCREW, to cover No. 10 - 24 x 3/8"                                | R3     |          |
| 302-65            | 1559215              | COVER, air chamber adj. hole                                      | R3     |          |
|                   | G120628              | SCREW, to chamber $1/4''$ - 20 x $1/2''$                          |        |          |
|                   | G446179              | WASHER, plain 1/4"                                                |        |          |



|        |                    | ART CHA<br>MBER           |                                                                                                                                    | MODELS  | P<br>C |
|--------|--------------------|---------------------------|------------------------------------------------------------------------------------------------------------------------------------|---------|--------|
|        |                    |                           |                                                                                                                                    |         |        |
| AR     | TER (Moo<br>PARTS  |                           | 506S, 3507S, 3588S, 3589S & 3725S) CARBURETOR