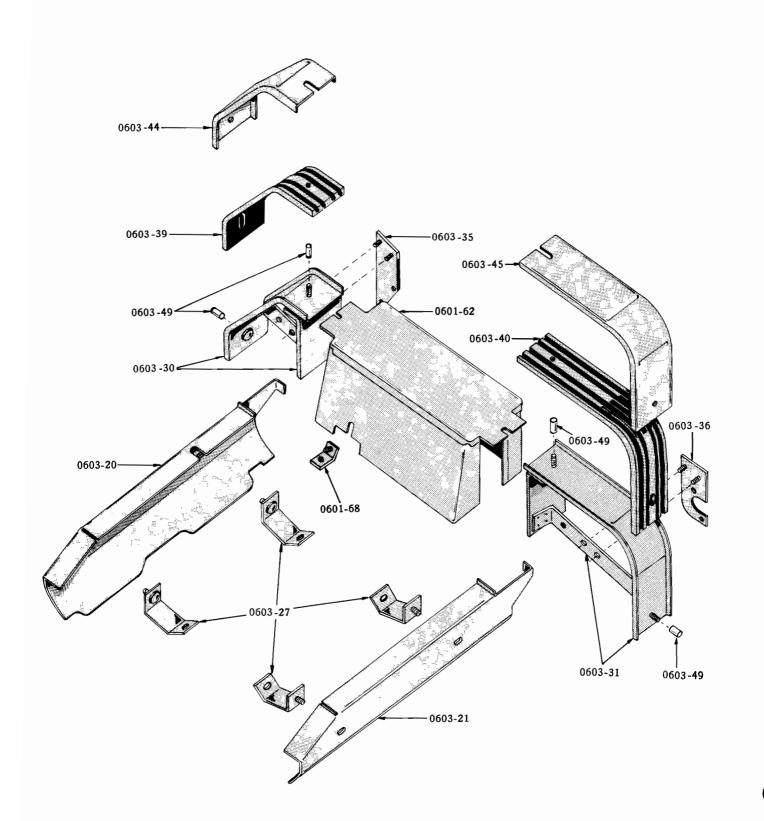

#### ILLUSTRATIONS

Illustrations in this parts catalog are shown at the beginning of each major group or in the text immediately following the group or sub-group heading.

Assembly views, exploded views and cross sectional drawings are used throughout this publication to aid in location and identifying parts.

These illustrations show the typical construction of the various assemblies and component parts, and may not in all cases show the exact detail of each of the parts of the same general character.

The illustration plates referred to after the group or sub-group heading contain all illustrations covering that group or sub-group with a very few exceptions. In such cases where an item is not illustrated on the main plate a definite reference is made to the plate on which the particular part is illustrated.

Each illustrated part is given a specific illustration number in order to facilitate its quick location on the plate or text page and enables a quick determination of part number.

Each illustration number is a combination group number, sub-group number and specific item number.

The plate number is also a combination number indicating the group number and specific plate.

For example: Illustration No. 0102-1 on plate 01-2 indicates that the part is listed in Group 01. Sub-group 0102 and is the CYLINDER BLOCK indicated by illustration No. 0102-1.