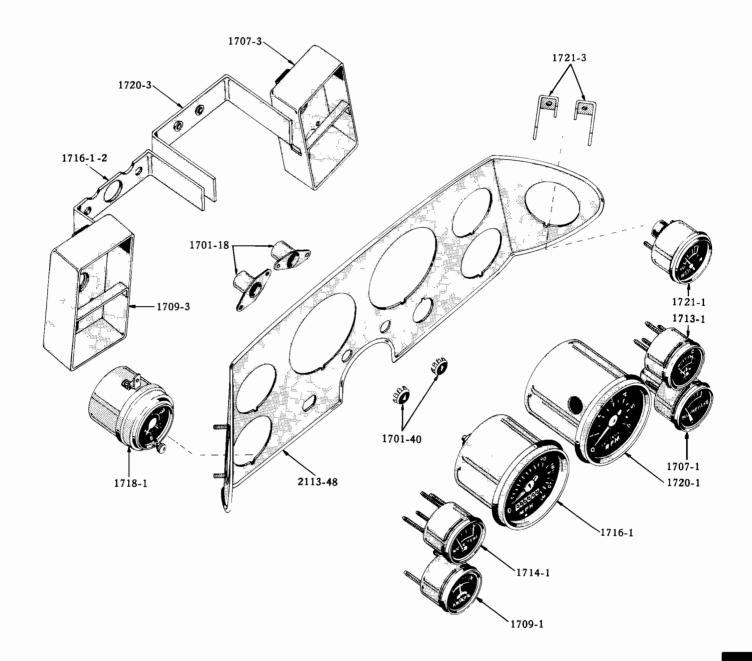

#### ILLUSTRATIONS

Illustrations in this parts catalog are shown at the beginning of each major group or in the text immediately following the group or sub-group heading.

Assembly views, exploded views and cross sectional drawings are used throughout this publication to aid in location and identifying parts.

These illustrations show the typical construction of the various assemblies and component parts, and may not in all cases show the exact detail of each of the parts of the same general character.

The illustration plates referred to after the group or sub-group heading contain all illustrations covering that group or sub-group with a very few exceptions. In such cases where an item is not illustrated on the main plate a definite reference is made to the plate on which the particular part is illustrated.

Each illustrated part is given a specific illustration number in order to facilitate its quick location on the plate or text page and enables a quick determination of part number.

Each illustration number is a combination group number, sub-group number and specific item number.

The plate number is also a combination number indicating the group number and specific plate.

For example: Illustration No. 0102-1 on plate 01-2 indicates that the part is listed in Group 01. Sub-group 0102 and is the CYLINDER BLOCK indicated by illustration No. 0102-1.