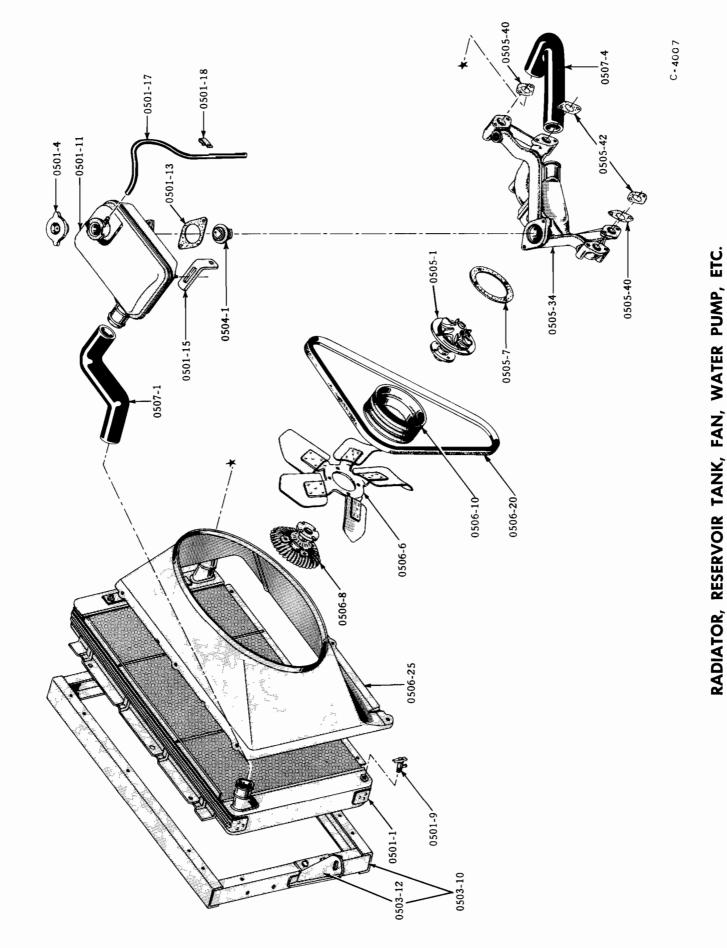

#### ILLUSTRATIONS

Illustrations in this parts catalog are shown at the beginning of each major group or in the text immediately following the group or sub-group heading.

Assembly views, exploded views and cross sectional drawings are used throughout this publication to aid in location and identifying parts.

These illustrations show the typical construction of the various assemblies and component parts, and may not in all cases show the exact detail of each of the parts of the same general character.

The illustration plates referred to after the group or sub-group heading contain all illustrations covering that group or sub-group with a very few exceptions. In such cases where an item is not illustrated on the main plate a definite reference is made to the plate on which the particular part is illustrated.

Each illustrated part is given a specific illustration number in order to facilitate its quick location on the plate or text page and enables a quick determination of part number.

Each illustration number is a combination group number, sub-group number and specific item number.