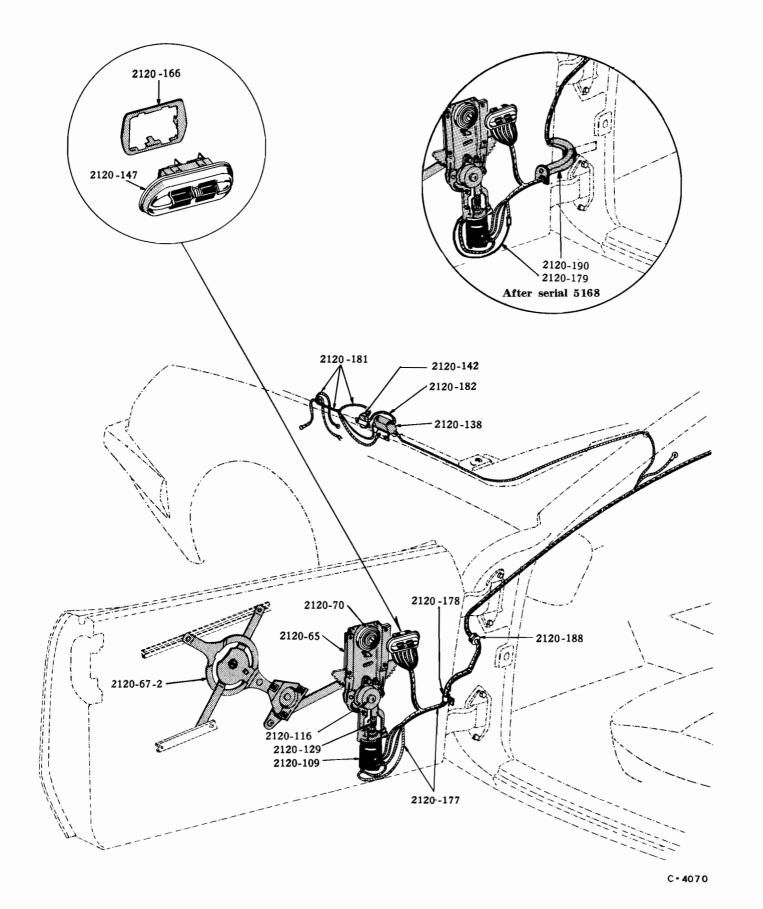

#### ILLUSTRATIONS

Illustrations in this parts catalog are shown at the beginning of each major group or in the text immediately following the group or sub-group heading.

Assembly views, exploded views and cross sectional drawings are used throughout this publication to aid in location and identifying parts.

These illustrations show the typical construction of the various assemblies and component parts, and may not in all cases show the exact detail of each of the parts of the same general character.

The illustration plates referred to after the group or sub-group heading contain all illustrations covering that group or sub-group with a very few exceptions. In such cases where an item is not illustrated on the main plate a definite reference is made to the plate on which the particular part is illustrated.

Each illustrated part is given a specific illustration number in order to facilitate its quick location on the plate or text page and enables a quick determination of part number.

Each illustration number is a combination group number, sub-group number and specific item number.

The plate number is also a combination number indicating the group number and specific plate.

For example: Illustration No. 0102-1 on plate 01-2 indicates that the part is listed in Group 01. Sub-group 0102 and is the CYLINDER BLOCK indicated by illustration No. 0102-1.