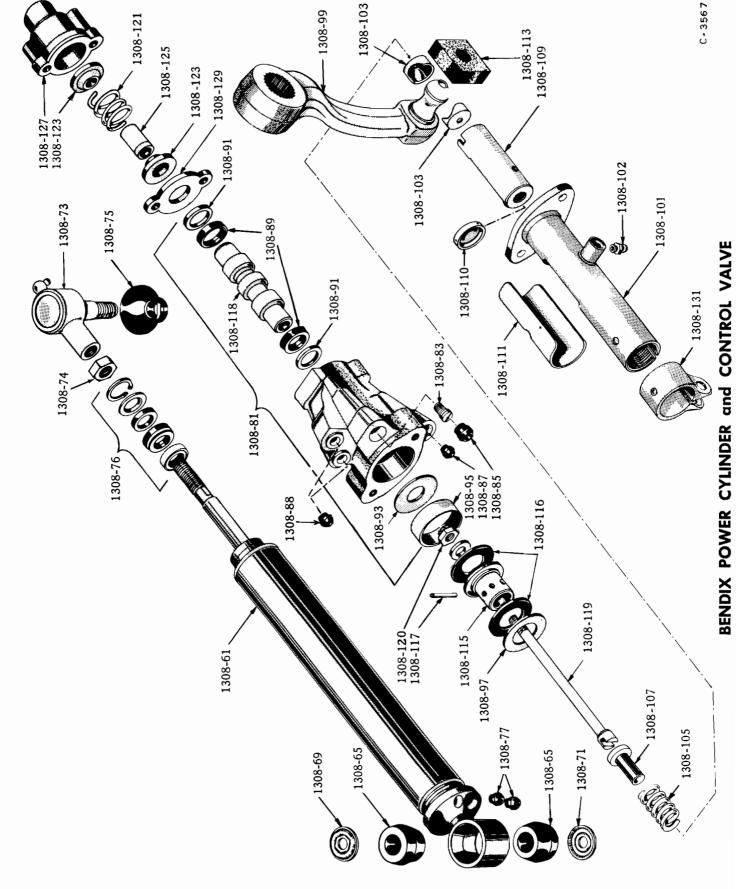

#### ILLUSTRATIONS

Illustrations in this parts catalog are shown at the beginning of each major group or in the text immediately following the group or sub-group heading.

Assembly views, exploded views and cross sectional drawings are used throughout this publication to aid in location and identifying parts.

These illustrations show the typical construction of the various assemblies and component parts, and may not in all cases show the exact detail of each of the parts of the same general character.

The illustration plates referred to after the group or sub-group heading contain all illustrations covering that group or sub-group with a very few exceptions. In such cases where an item is not illustrated on the main plate a definite reference is made to the plate on which the particular part is illustrated.

Each illustrated part is given a specific illustration number in order to facilitate its quick location on the plate or text page and enables a quick determination of part number.

Each illustration number is a combination group number, sub-group number and specific item number.

The plate number is also a combination number indicating the group number and specific plate.

For example: Illustration No. 0102-1 on plate 01-2 indicates that the part is listed in Group 01. Sub-group 0102 and is the CYLINDER BLOCK indicated by illustration No. 0102-1.