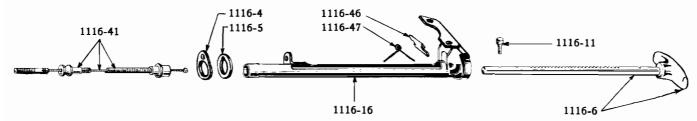

#### ILLUSTRATIONS

Illustrations in this parts catalog are shown at the beginning of each major group or in the text immediately following the group or sub-group heading.

Assembly views, exploded views and cross sectional drawings are used throughout this publication to aid in location and identifying parts.

These illustrations show the typical construction of the various assemblies and component parts, and may not in all cases show the exact detail of each of the parts of the same general character.

The illustration plates referred to after the group or sub-group heading contain all illustrations covering that group or sub-group with a very few exceptions. In such cases where an item is not illustrated on the main plate a definite reference is made to the plate on which the particular part is illustrated.

Each illustrated part is given a specific illustration number in order to facilitate its quick location on the plate or text page and enables a quick determination of part number.

Each illustration number is a combination group number, sub-group number and specific item number.

The plate number is also a combination number indicating the group number and specific plate.

For example: Illustration No. 0102-1 on plate 01-2 indicates that the part is listed in Group 01. Sub-group 0102 and is the CYLINDER BLOCK indicated by illustration No. 0102-1.