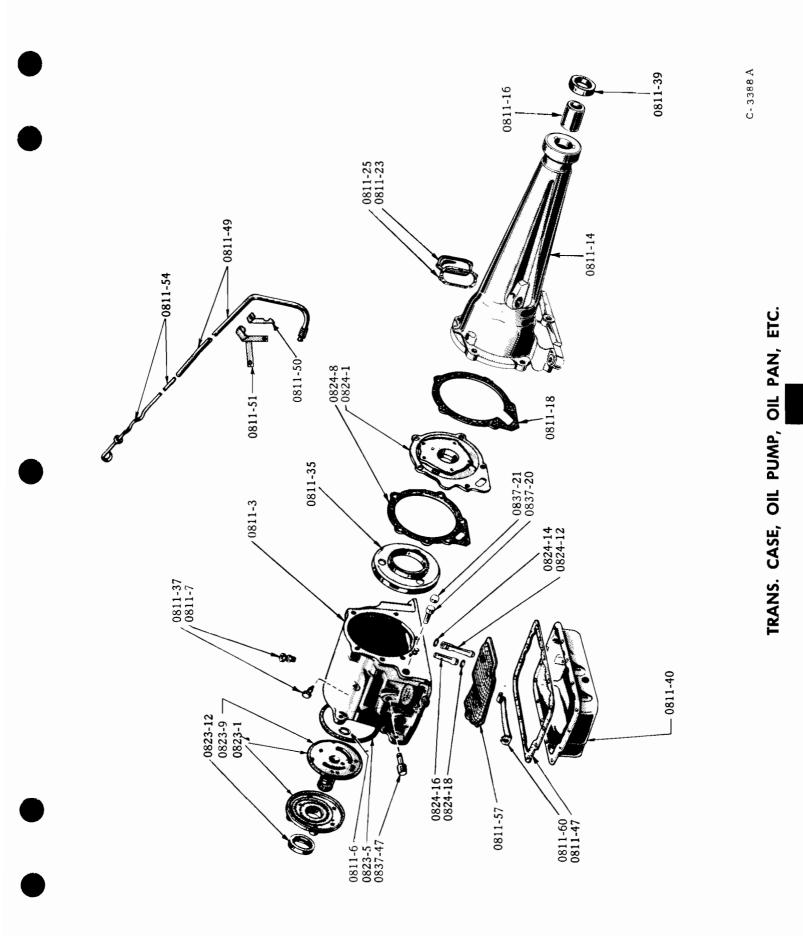

#### ILLUSTRATIONS

Illustrations in this parts catalog are shown at the beginning of each major group or in the text immediately following the group or sub-group heading.

Assembly views, exploded views and cross sectional drawings are used throughout this publication to aid in location and identifying parts.

These illustrations show the typical construction of the various assemblies and component parts, and may not in all cases show the exact detail of each of the parts of the same general character.

The illustration plates referred to after the group or sub-group heading contain all illustrations covering that group or sub-group with a very few exceptions. In such cases where an item is not illustrated on the main plate a definite reference is made to the plate on which the particular part is illustrated.

Each illustrated part is given a specific illustration number in order to facilitate its quick location on the plate or text page and enables a quick determination of part number.

Each illustration number is a combination group number, sub-group number and specific item number.

The plate number is also a combination number indicating the group number and specific plate.

For example: Illustration No. 0102-1 on plate 01-2 indicates that the part is listed in Group 01. Sub-group 0102 and is the CYLINDER BLOCK indicated by illustration No. 0102-1.