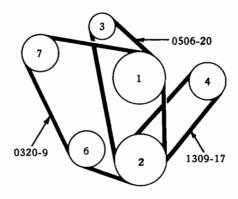

The plate number is also a combination number indicating the group number and specific plate.

For example: Illustration No. 0102-1 on plate 01-2 indicates that the part is listed in Group 01. Sub-group 0102 and is the CYLINDER BLOCK indicated by illustration No. 0102-1.