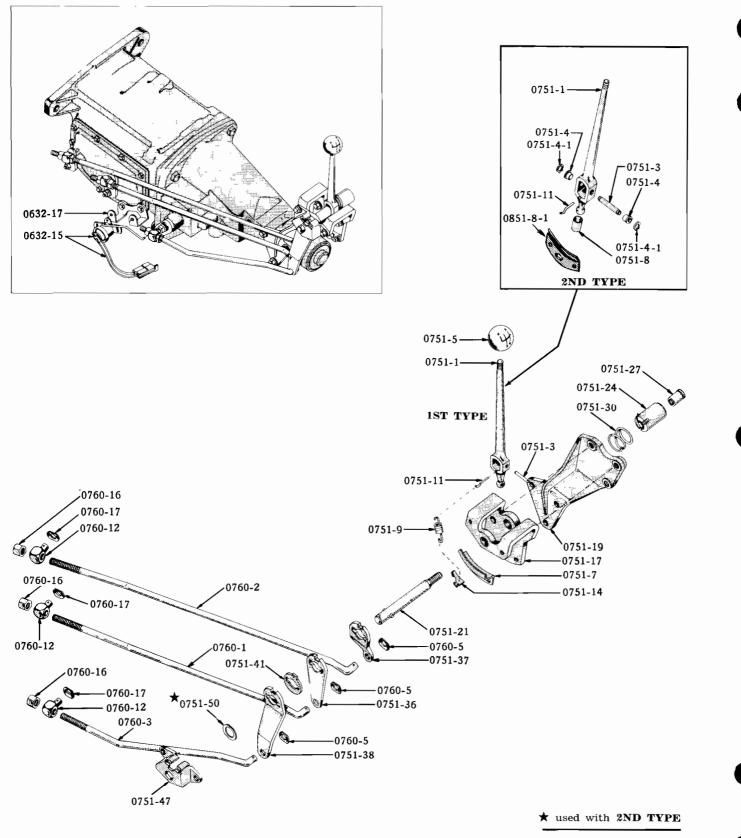

#### ILLUSTRATIONS

Illustrations in this parts catalog are shown at the beginning of each major group or in the text immediately following the group or sub-group heading.

Assembly views, exploded views and cross sectional drawings are used throughout this publication to aid in location and identifying parts.

These illustrations show the typical construction of the various assemblies and component parts, and may not in all cases show the exact detail of each of the parts of the same general character.

The illustration plates referred to after the group or sub-group heading contain all illustrations covering that group or sub-group with a very few exceptions. In such cases where an item is not illustrated on the main plate a definite reference is made to the plate on which the particular part is illustrated.

Each illustrated part is given a specific illustration number in order to facilitate its quick location on the plate or text page and enables a quick determination of part number.

Each illustration number is a combination group number, sub-group number and specific item number.

The plate number is also a combination number indicating the group number and specific plate.

For example: Illustration No. 0102-1 on plate 01-2 indicates that the part is listed in Group 01. Sub-group 0102 and is the CYLINDER BLOCK indicated by illustration No. 0102-1.