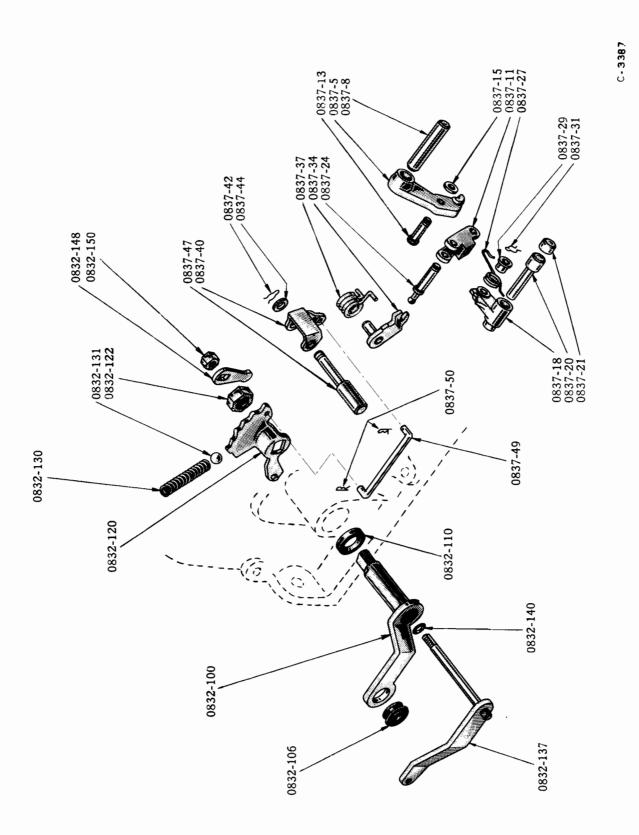

#### ILLUSTRATIONS

Illustrations in this parts catalog are shown at the beginning of each major group or in the text immediately following the group or sub-group heading.

Assembly views, exploded views and cross sectional drawings are used throughout this publication to aid in location and identifying parts.

These illustrations show the typical construction of the various assemblies and component parts, and may not in all cases show the exact detail of each of the parts of the same general character.

The illustration plates referred to after the group or sub-group heading contain all illustrations covering that group or sub-group with a very few exceptions. In such cases where an item is not illustrated on the main plate a definite reference is made to the plate on which the particular part is illustrated.

Each illustrated part is given a specific illustration number in order to facilitate its quick location on the plate or text page and enables a quick determination of part number.

Each illustration number is a combination group number, sub-group number and specific item number.

The plate number is also a combination number indicating the group number and specific plate.

For example: Illustration No. 0102-1 on plate 01-2 indicates that the part is listed in Group 01. Sub-group 0102 and is the CYLINDER BLOCK indicated by illustration No. 0102-1.