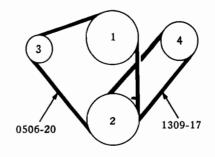

The plate number is also a combination number indicating the group number and specific plate.

For example: Illustration No. 0102-1 on plate 01-2 indicates that the part is listed in Group 01. Sub-group 0102 and is the CYLINDER BLOCK indicated by illustration No. 0102-1.