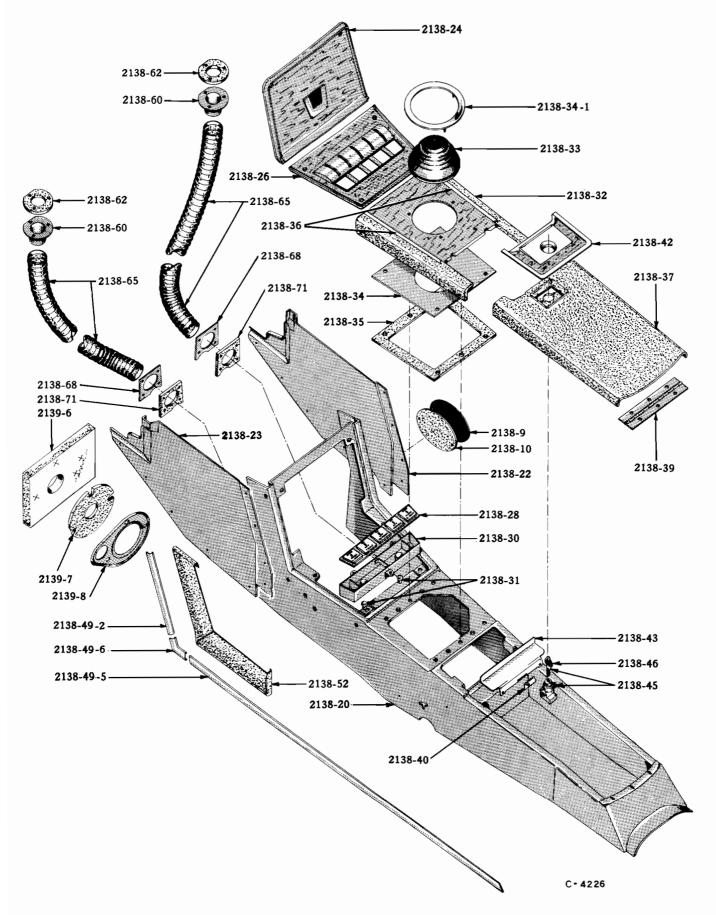

|                                       | ~            |      |
|---------------------------------------|--------------|------|
| INDEXES                               | GROUP<br>NO. | PAGE |
| MAJOR GROUPS<br>and ILLUSTRATIONS     |              | VII  |
| ALPHABETICAL                          |              | x    |
| ENGINE                                | 01           | 1    |
| CLUTCH, PEDAL and<br>TORQUE CONVERTER | 02           | 17   |
| FUEL SYSTEM                           | 03           | 23   |
| EXHAUST                               | 04           | 45   |
| COOLING                               | 05           | 49   |
| ELECTRICAL                            | 06           | 55   |
| TRANSMISSION<br>(3 Speed and 4 Speed) | 07           | 73   |
| TRANSMISSION<br>(Automatic)           | 08           | 85   |
| PROPELLER SHAFT                       | 09           | 99   |
| REAR AXLE                             | 10           | 101  |
| BRAKES                                | 11           | 107  |
| FRONT SUSPENSION                      | 12           | 121  |
| STEERING                              | 13           | 129  |
| WHEELS                                | 14           | 145  |
| FRAME and SPRINGS                     | 15           | 147  |
| FENDERS and HOOD                      | 16           | 153  |
| SPEEDOMETER and<br>INSTRUMENTS        | 17           | 157  |
| SHOCK ABSORBERS<br>and BUMPERS        | 18           | 161  |
| BODY                                  | 21           | 165  |
| NUMERICAL                             |              | 225  |
|                                       |              | -    |