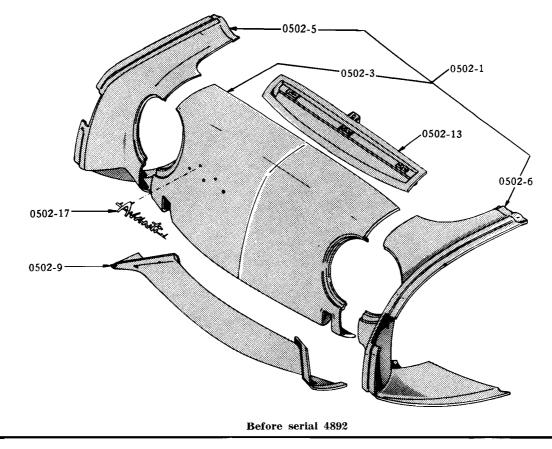

| To assure prompt shipment of parts, always give<br>Car Serial and Engine Number |
|---------------------------------------------------------------------------------|
| L H C — Left hand drive only                                                    |
| <b>R H C</b> — Right hand drive only                                            |
|                                                                                 |



#### COOLING



STANDARD



AIR COND.



SUPER CHARGER

- 1 Fan pulley
- 2 Crankshaft pulley
- 3 Alternator pulley
- 4 Power steering pump pulley



STANDARD W/ POWER STEERING



AIR COND. W/ POWER STEERING



#### SUPERCHARGER W/POWER STEERING

5 — Air compressor pulley

- 6 Idler pulley
- 7 --- Supercharger pulley

C-4026

#### PULLEY AND BELT DRIVE SYSTEMS

#### COOLING





After serial 4892

C•4222

#### **RADIATOR AIR INTAKE PANELS**

| ILLUST.          | PART                 |                                                                                                                                 |        | PER                                  |
|------------------|----------------------|---------------------------------------------------------------------------------------------------------------------------------|--------|--------------------------------------|
| NUMBER           |                      |                                                                                                                                 | MODELS | CAR                                  |
|                  |                      |