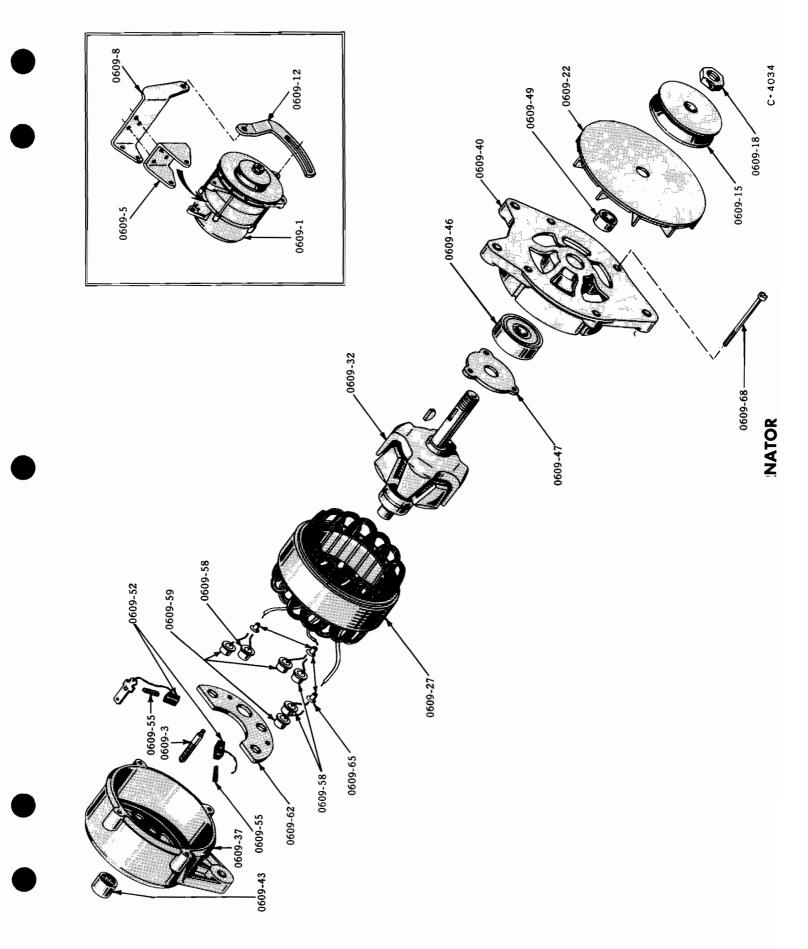

#### ILLUSTRATIONS

Illustrations in this parts catalog are shown at the beginning of each major group or in the text immediately following the group or sub-group heading.

Assembly views, exploded views and cross sectional drawings are used throughout this publication to aid in location and identifying parts.

These illustrations show the typical construction of the various assemblies and component parts, and may not in all cases show the exact detail of each of the parts of the same general character.

The illustration plates referred to after the group or sub-group heading contain all illustrations covering that group or sub-group with a very few exceptions. In such cases where an item is not illustrated on the main plate a definite reference is made to the plate on which the particular part is illustrated.

Each illustrated part is given a specific illustration number in order to facilitate its quick location on the plate or text page and enables a quick determination of part number.

Each illustration number is a combination group number, sub-group number and specific item number.

The plate number is also a combination number indicating the group number and specific plate.

For example: Illustration No. 0102-1 on plate 01-2 indicates that the part is listed in Group 01. Sub-group 0102 and is the CYLINDER BLOCK indicated by illustration No. 0102-1.