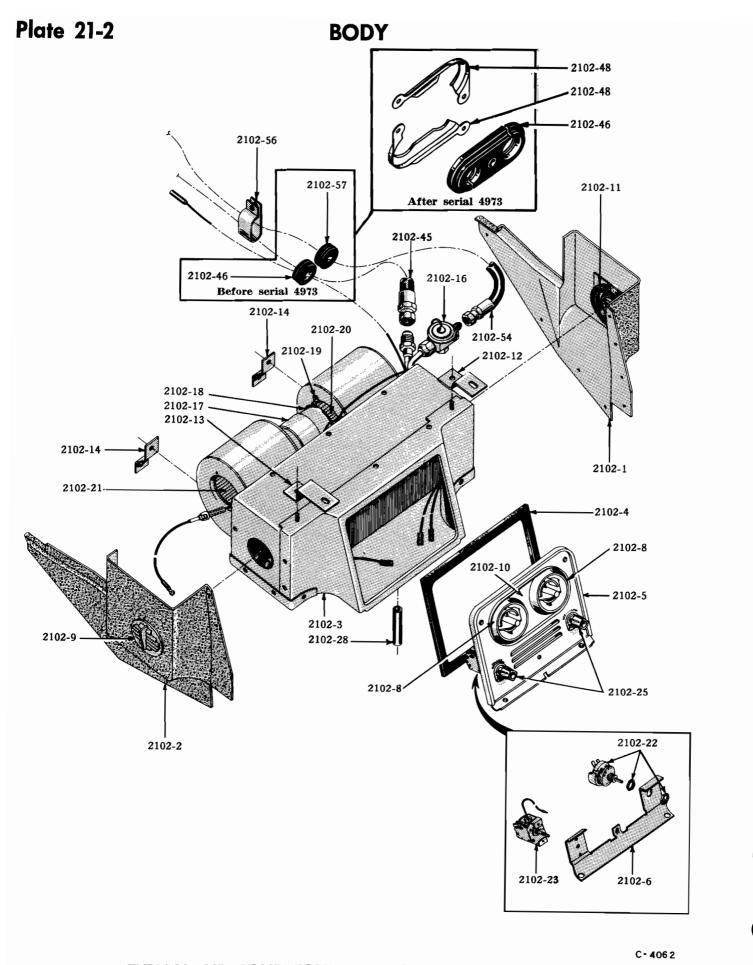

#### ILLUSTRATIONS

Illustrations in this parts catalog are shown at the beginning of each major group or in the text immediately following the group or sub-group heading.

Assembly views, exploded views and cross sectional drawings are used throughout this publication to aid in location and identifying parts.

These illustrations show the typical construction of the various assemblies and component parts, and may not in all cases show the exact detail of each of the parts of the same general character.

The illustration plates referred to after the group or sub-group heading contain all illustrations covering that group or sub-group with a very few exceptions. In such cases where an item is not illustrated on the main plate a definite reference is made to the plate on which the particular part is illustrated.

Each illustrated part is given a specific illustration number in order to facilitate its quick location on the plate or text page and enables a quick determination of part number.

Each illustration number is a combination group number, sub-group number and specific item number.

The plate number is also a combination number indicating the group number and specific plate.

For example: Illustration No. 0102-1 on plate 01-2 indicates that the part is listed in Group 01. Sub-group 0102 and is the CYLINDER BLOCK indicated by illustration No. 0102-1.