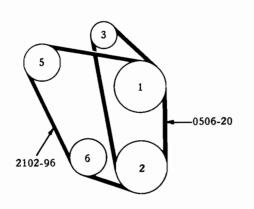

#### ILLUSTRATIONS

Illustrations in this parts catalog are shown at the beginning of each major group or in the text immediately following the group or sub-group heading.

Assembly views, exploded views and cross sectional drawings are used throughout this publication to aid in location and identifying parts.

These illustrations show the typical construction of the various assemblies and component parts, and may not in all cases show the exact detail of each of the parts of the same general character.

The illustration plates referred to after the group or sub-group heading contain all illustrations covering that group or sub-group with a very few exceptions. In such cases where an item is not illustrated on the main plate a definite reference is made to the plate on which the particular part is illustrated.

Each illustrated part is given a specific illustration number in order to facilitate its quick location on the plate or text page and enables a quick determination of part number.

Each illustration number is a combination group number, sub-group number and specific item number.