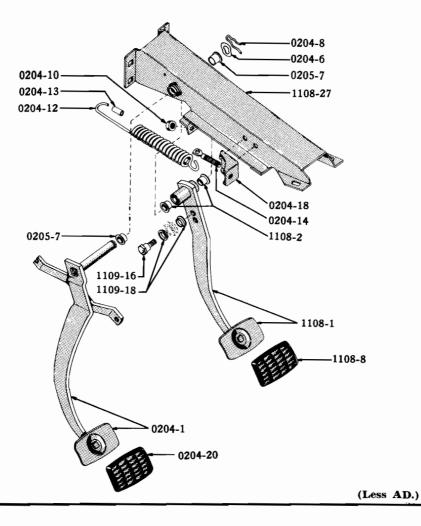

|                              |          |
| *—Use as                                  | required                                       |                                                                                                                                                      |                              |          |

# MEMORANDA -IMPORTANT------To assure prompt shipment of parts, always give Car Serial and Engine Number L H C — Left hand drive only **R** H C — Right hand drive only

Plate 11-1



C • 40 37

#### RIGHT REAR

#### FRONT AND REAR BRAKES

PAGE NO. 107

Plate 11-2



WHEEL CYLINDER



C - 40 48

#### REAR WHEEL CYLINDER AND MASTER CYLINDER



# Plate 11-4

### **BRAKES**





C - 40 39

#### **BRAKE PEDALS**





HAND BRAKE

C-4033

| ILLUST.<br>NUMBER  | PART<br>NUMBER                                    | CHANGE DESCRIPTION                                                                                                     | MODELS | PE<br>C/ |
|--------------------|---------------------------------------------------|------------------------------------------------------------------------------------------------------------------------|--------|----------|
|                    |                                                   | PERS, BRACKETS, PADS, ETC. (Plate 11-1)                                                                                |        |          |
|                    |                                                   |