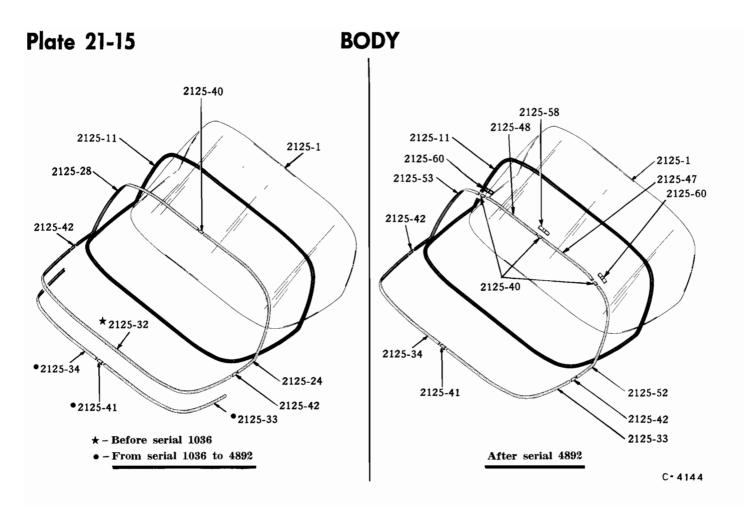

#### ILLUSTRATIONS

Illustrations in this parts catalog are shown at the beginning of each major group or in the text immediately following the group or sub-group heading.

Assembly views, exploded views and cross sectional drawings are used throughout this publication to aid in location and identifying parts.

These illustrations show the typical construction of the various assemblies and component parts, and may not in all cases show the exact detail of each of the parts of the same general character.

The illustration plates referred to after the group or sub-group heading contain all illustrations covering that group or sub-group with a very few exceptions. In such cases where an item is not illustrated on the main plate a definite reference is made to the plate on which the particular part is illustrated.

Each illustrated part is given a specific illustration number in order to facilitate its quick location on the plate or text page and enables a quick determination of part number.

Each illustration number is a combination group number, sub-group number and specific item number.

The plate number is also a combination number indicating the group number and specific plate.

For example: Illustration No. 0102-1 on plate 01-2 indicates that the part is listed in Group 01. Sub-group 0102 and is the CYLINDER BLOCK indicated by illustration No. 0102-1.