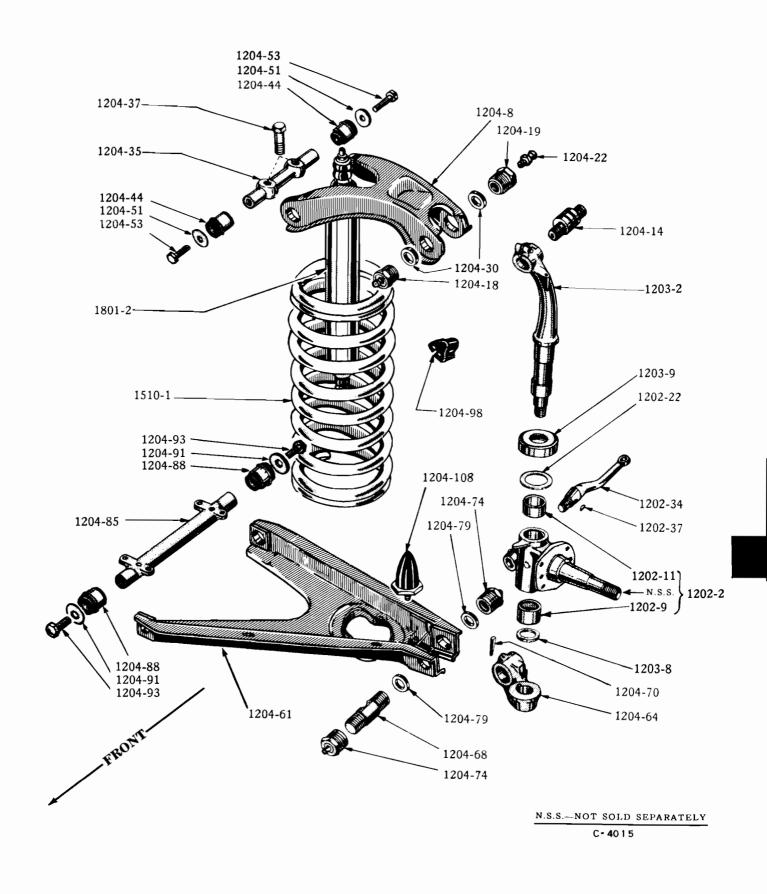

#### ILLUSTRATIONS

Illustrations in this parts catalog are shown at the beginning of each major group or in the text immediately following the group or sub-group heading.

Assembly views, exploded views and cross sectional drawings are used throughout this publication to aid in location and identifying parts.

These illustrations show the typical construction of the various assemblies and component parts, and may not in all cases show the exact detail of each of the parts of the same general character.

The illustration plates referred to after the group or sub-group heading contain all illustrations covering that group or sub-group with a very few exceptions. In such cases where an item is not illustrated on the main plate a definite reference is made to the plate on which the particular part is illustrated.

Each illustrated part is given a specific illustration number in order to facilitate its quick location on the plate or text page and enables a quick determination of part number.

Each illustration number is a combination group number, sub-group number and specific item number.

The plate number is also a combination number indicating the group number and specific plate.

For example: Illustration No. 0102-1 on plate 01-2 indicates that the part is listed in Group 01. Sub-group 0102 and is the CYLINDER BLOCK indicated by illustration No. 0102-1.