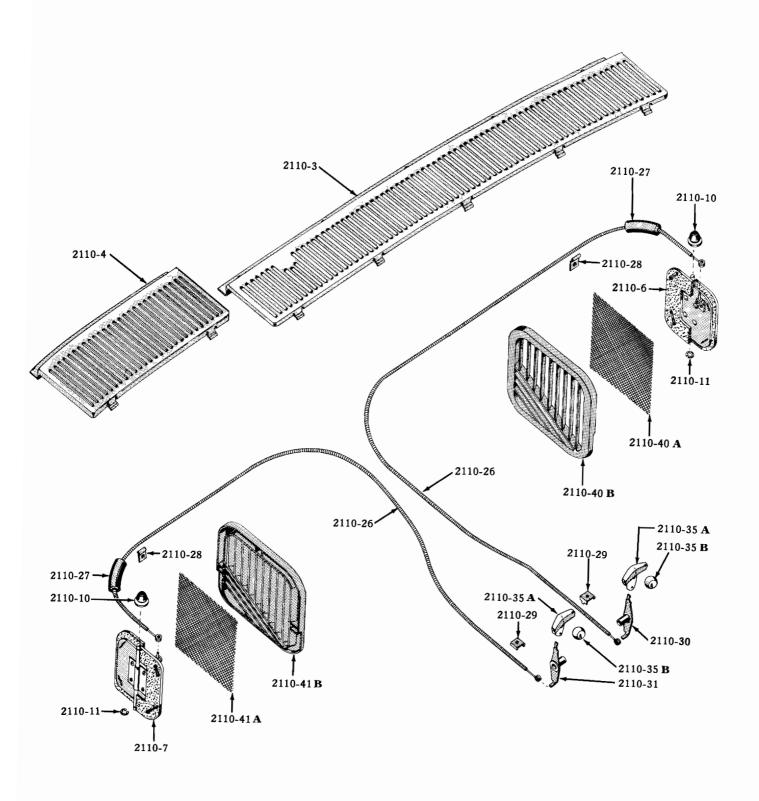

#### ILLUSTRATIONS

Illustrations in this parts catalog are shown at the beginning of each major group or in the text immediately following the group or sub-group heading.

Assembly views, exploded views and cross sectional drawings are used throughout this publication to aid in location and identifying parts.

These illustrations show the typical construction of the various assemblies and component parts, and may not in all cases show the exact detail of each of the parts of the same general character.

The illustration plates referred to after the group or sub-group heading contain all illustrations covering that group or sub-group with a very few exceptions. In such cases where an item is not illustrated on the main plate a definite reference is made to the plate on which the particular part is illustrated.

Each illustrated part is given a specific illustration number in order to facilitate its quick location on the plate or text page and enables a quick determination of part number.

Each illustration number is a combination group number, sub-group number and specific item number.

The plate number is also a combination number indicating the group number and specific plate.

For example: Illustration No. 0102-1 on plate 01-2 indicates that the part is listed in Group 01. Sub-group 0102 and is the CYLINDER BLOCK indicated by illustration No. 0102-1.