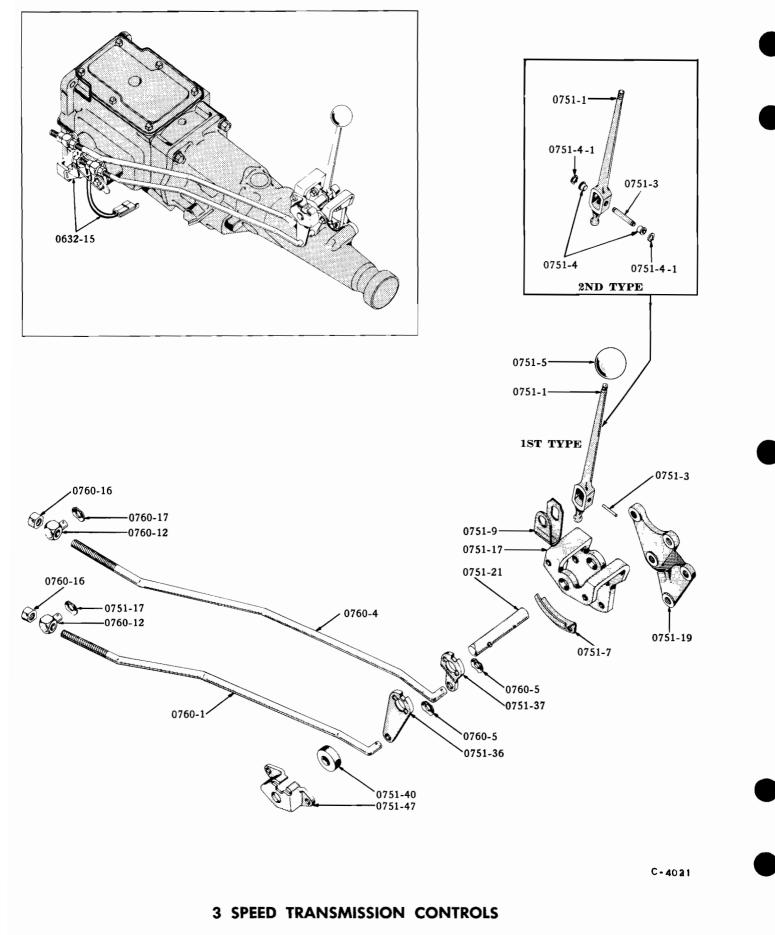

1555743<br>1553200<br>1557389<br>631580                                | ROD, switch operating (3 speed trans.)         ROD, switch operating (4 speed trans.)         ROD, switch operating (with AD.)         CLIP, rod spring                                                                 | All        |        |
|                                 | G142864                                                                | FUSE, back-up lamp (10 amp.)                                                                                                                                                                                            |            |        |

Note 3—Used on and after car serial 63R-1,832, however, cars before this car serial may be equipped if so desired.

0627



Plate 07-1



| ILLUST.<br>NUMBER  | PART<br>NUMBER                                                            | CHANGE DESCRIPTION                                                                                                                                                                                                | MODELS   | PE<br>CA |
|--------------------|---------------------------------------------------------------------------|-------------------------------------------------------------------------------------------------------------------------------------------------------------------------------------------------------------------|----------|----------|
| 07004_1            | RANSMISS                                                                  | ION ASSEMBLY