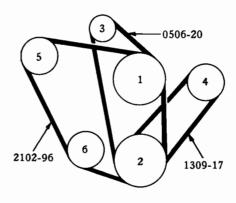

The plate number is also a combination number indicating the group number and specific plate.

For example: Illustration No. 0102-1 on plate 01-2 indicates that the part is listed in Group 01. Sub-group 0102 and is the CYLINDER BLOCK indicated by illustration No. 0102-1.