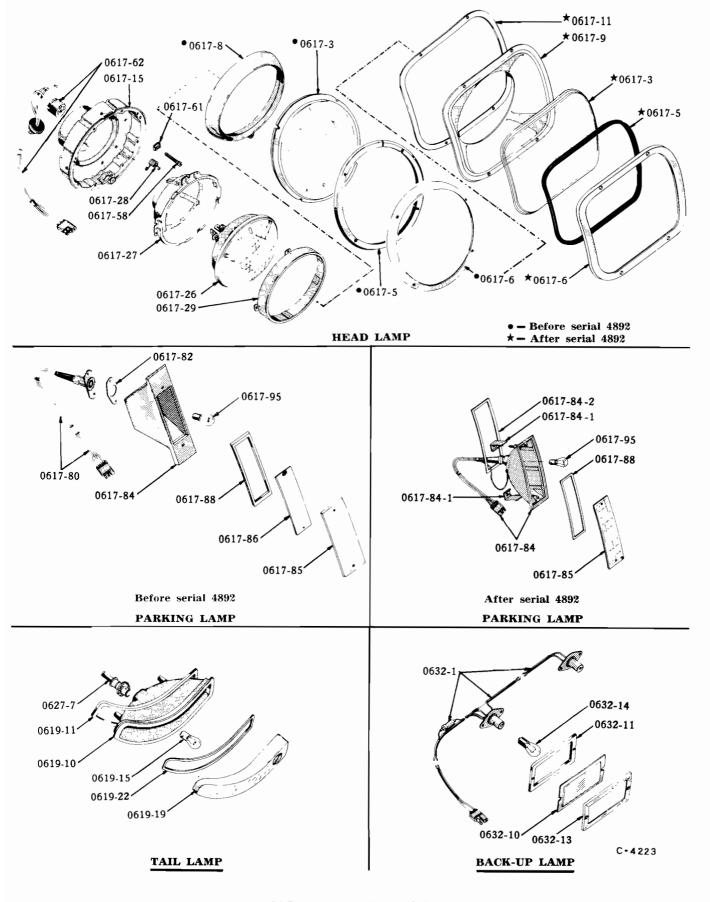

#### ILLUSTRATIONS

Illustrations in this parts catalog are shown at the beginning of each major group or in the text immediately following the group or sub-group heading.

Assembly views, exploded views and cross sectional drawings are used throughout this publication to aid in location and identifying parts.

These illustrations show the typical construction of the various assemblies and component parts, and may not in all cases show the exact detail of each of the parts of the same general character.

The illustration plates referred to after the group or sub-group heading contain all illustrations covering that group or sub-group with a very few exceptions. In such cases where an item is not illustrated on the main plate a definite reference is made to the plate on which the particular part is illustrated.

Each illustrated part is given a specific illustration number in order to facilitate its quick location on the plate or text page and enables a quick determination of part number.

Each illustration number is a combination group number, sub-group number and specific item number.

The plate number is also a combination number indicating the group number and specific plate.

For example: Illustration No. 0102-1 on plate 01-2 indicates that the part is listed in Group 01. Sub-group 0102 and is the CYLINDER BLOCK indicated by illustration No. 0102-1.