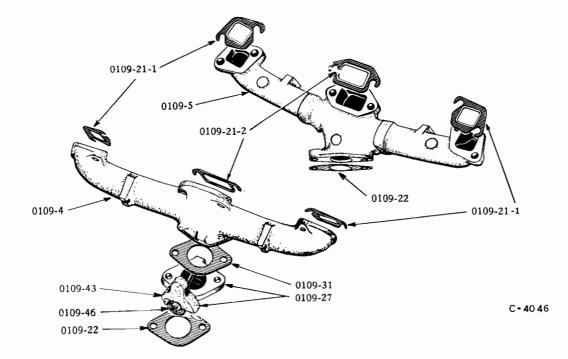

#### ILLUSTRATIONS

Illustrations in this parts catalog are shown at the beginning of each major group or in the text immediately following the group or sub-group heading.

Assembly views, exploded views and cross sectional drawings are used throughout this publication to aid in location and identifying parts.

These illustrations show the typical construction of the various assemblies and component parts, and may not in all cases show the exact detail of each of the parts of the same general character.

The illustration plates referred to after the group or sub-group heading contain all illustrations covering that group or sub-group with a very few exceptions. In such cases where an item is not illustrated on the main plate a definite reference is made to the plate on which the particular part is illustrated.

Each illustrated part is given a specific illustration number in order to facilitate its quick location on the plate or text page and enables a quick determination of part number.

Each illustration number is a combination group number, sub-group number and specific item number.

The plate number is also a combination number indicating the group number and specific plate.

For example: Illustration No. 0102-1 on plate 01-2 indicates that the part is listed in Group 01. Sub-group 0102 and is the CYLINDER BLOCK indicated by illustration No. 0102-1.