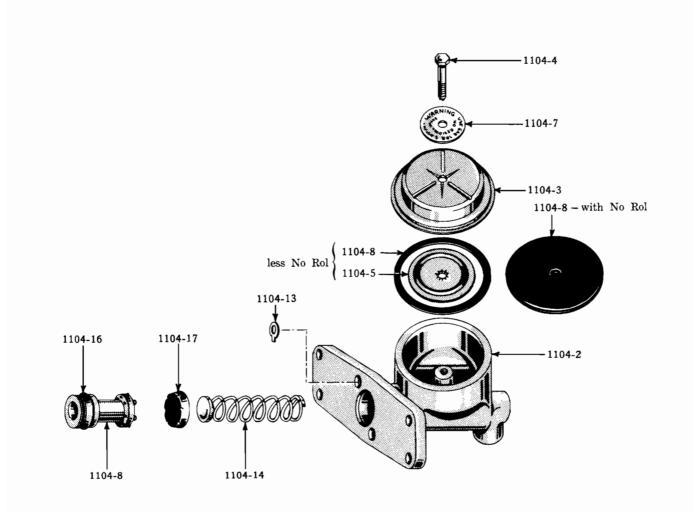

|                                                                                                                                                      |                              |          |
| *—Use as                                  | required                                       |                                                                                                                                                      |                              |          |

# MEMORANDA -IMPORTANT------To assure prompt shipment of parts, always give Car Serial and Engine Number L H C — Left hand drive only **R** H C — Right hand drive only

Plate 11-1



C • 40 37

#### RIGHT REAR

#### FRONT AND REAR BRAKES

PAGE NO. 107

Plate 11-2



WHEEL CYLINDER



C - 40 48

#### REAR WHEEL CYLINDER AND MASTER CYLINDER



# Plate 11-4

### **BRAKES**





C - 40 39

#### **BRAKE PEDALS**





HAND BRAKE

C-4033

| ILLUST.<br>NUMBER  | PART<br>NUMBER                                    | CHANGE DESCRIPTION                                                                                                     | MODELS | PE<br>C/ |
|--------------------|---------------------------------------------------|------------------------------------------------------------------------------------------------------------------------|--------|----------|
|                    |                                                   | PERS, BRACKETS, PADS, ETC. (Plate 11-1)                                                                                |        |          |