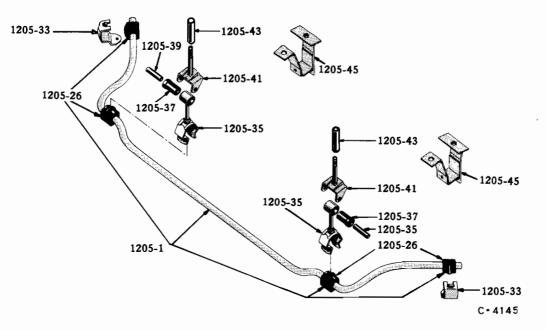

|                                       | ~            |      |
|---------------------------------------|--------------|------|
| INDEXES                               | GROUP<br>NO. | PAGE |
| MAJOR GROUPS<br>and ILLUSTRATIONS     |              | VII  |
| ALPHABETICAL                          |              | x    |
| ENGINE                                | 01           | 1    |
| CLUTCH, PEDAL and<br>TORQUE CONVERTER | 02           | 17   |
| FUEL SYSTEM                           | 03           | 23   |
| EXHAUST                               | 04           | 45   |
| COOLING                               | 05           | 49   |
| ELECTRICAL                            | 06           | 55   |
| TRANSMISSION<br>(3 Speed and 4 Speed) | 07           | 73   |
| TRANSMISSION<br>(Automatic)           | 08           | 85   |
| PROPELLER SHAFT                       | 09           | 99   |
| REAR AXLE                             | 10           | 101  |
| BRAKES                                | 11           | 107  |
| FRONT SUSPENSION                      | 12           | 121  |
| STEERING                              | 13           | 129  |
| WHEELS                                | 14           | 145  |
| FRAME and SPRINGS                     | 15           | 147  |
| FENDERS and HOOD                      | 16           | 153  |
| SPEEDOMETER and<br>INSTRUMENTS        | 17           | 157  |
| SHOCK ABSORBERS<br>and BUMPERS        | 18           | 161  |
| BODY                                  | 21           | 165  |
| NUMERICAL                             |              | 225  |
|                                       |              | -    |