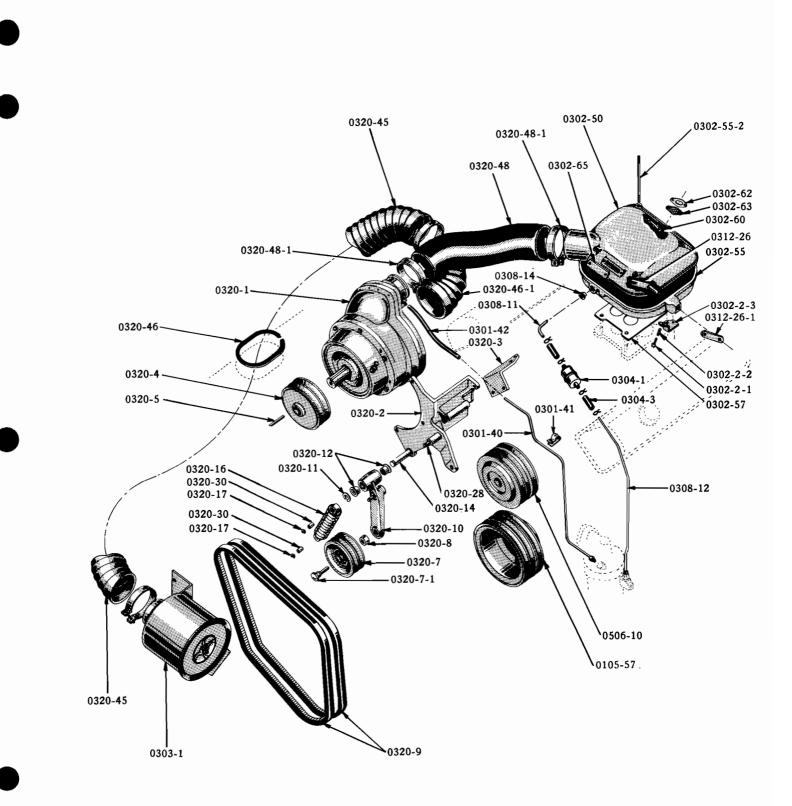

#### ILLUSTRATIONS

Illustrations in this parts catalog are shown at the beginning of each major group or in the text immediately following the group or sub-group heading.

Assembly views, exploded views and cross sectional drawings are used throughout this publication to aid in location and identifying parts.

These illustrations show the typical construction of the various assemblies and component parts, and may not in all cases show the exact detail of each of the parts of the same general character.

The illustration plates referred to after the group or sub-group heading contain all illustrations covering that group or sub-group with a very few exceptions. In such cases where an item is not illustrated on the main plate a definite reference is made to the plate on which the particular part is illustrated.

Each illustrated part is given a specific illustration number in order to facilitate its quick location on the plate or text page and enables a quick determination of part number.

Each illustration number is a combination group number, sub-group number and specific item number.

The plate number is also a combination number indicating the group number and specific plate.

For example: Illustration No. 0102-1 on plate 01-2 indicates that the part is listed in Group 01. Sub-group 0102 and is the CYLINDER BLOCK indicated by illustration No. 0102-1.