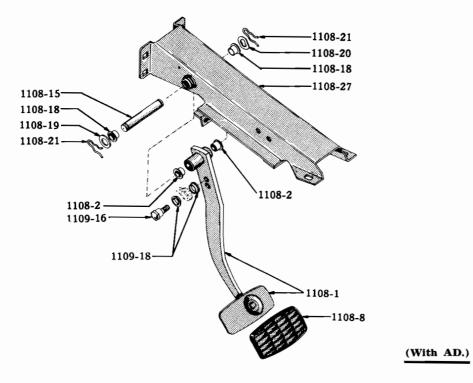

|                              |          |
| *—Use as                                  | required                                       |                                                                                                                                                      |                              |          |

# MEMORANDA -IMPORTANT------To assure prompt shipment of parts, always give Car Serial and Engine Number L H C — Left hand drive only **R** H C — Right hand drive only

Plate 11-1



C • 40 37

#### RIGHT REAR

#### FRONT AND REAR BRAKES

PAGE NO. 107

Plate 11-2



WHEEL CYLINDER



C - 40 48

#### REAR WHEEL CYLINDER AND MASTER CYLINDER



# Plate 11-4

### **BRAKES**





C - 40 39

#### **BRAKE PEDALS**





HAND BRAKE

C-4033

| ILLUST.<br>NUMBER  | PART<br>NUMBER                                    | CHANGE DESCRIPTION                                                                                                     | MODELS | PE<br>C/ |
|--------------------|---------------------------------------------------|------------------------------------------------------------------------------------------------------------------------|--------|----------|
|                    |                                                   | PERS, BRACKETS, PADS, ETC. (Plate 11-1)                                                                                |        |          |
|                    |                                                   |