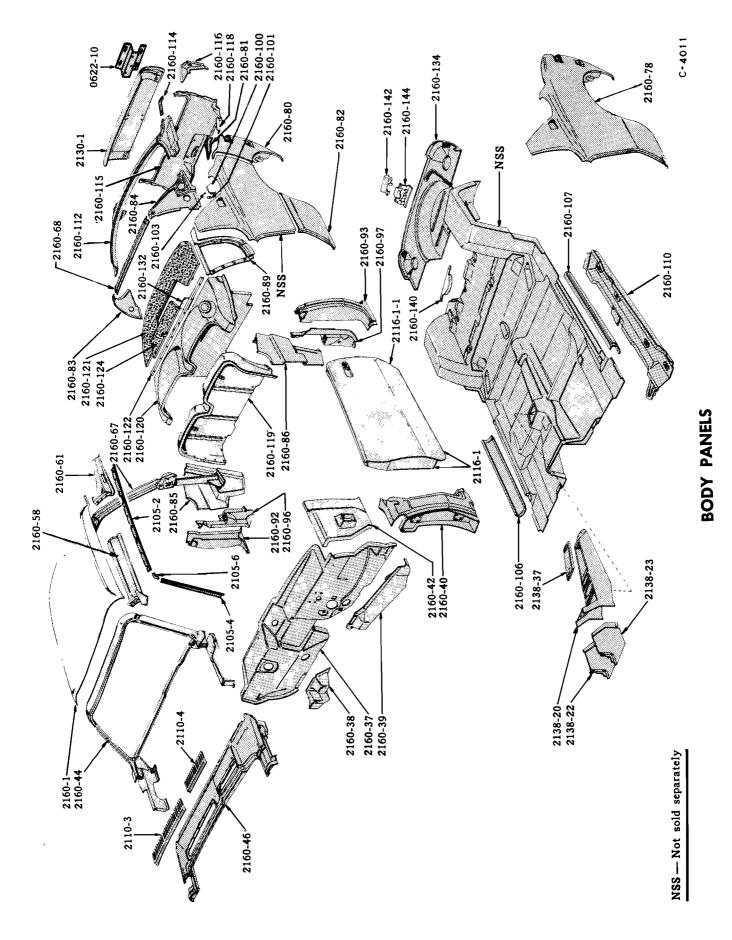

#### ILLUSTRATIONS

Illustrations in this parts catalog are shown at the beginning of each major group or in the text immediately following the group or sub-group heading.

Assembly views, exploded views and cross sectional drawings are used throughout this publication to aid in location and identifying parts.

These illustrations show the typical construction of the various assemblies and component parts, and may not in all cases show the exact detail of each of the parts of the same general character.

The illustration plates referred to after the group or sub-group heading contain all illustrations covering that group or sub-group with a very few exceptions. In such cases where an item is not illustrated on the main plate a definite reference is made to the plate on which the particular part is illustrated.

Each illustrated part is given a specific illustration number in order to facilitate its quick location on the plate or text page and enables a quick determination of part number.

Each illustration number is a combination group number, sub-group number and specific item number.

The plate number is also a combination number indicating the group number and specific plate.

For example: Illustration No. 0102-1 on plate 01-2 indicates that the part is listed in Group 01. Sub-group 0102 and is the CYLINDER BLOCK indicated by illustration No. 0102-1.