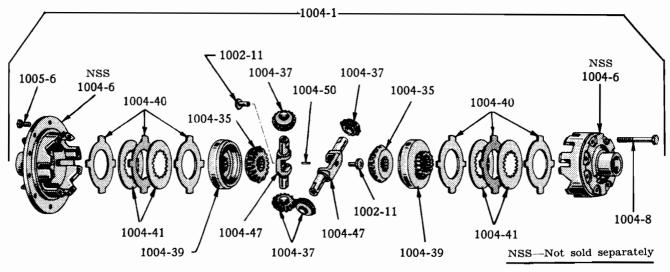

#### ILLUSTRATIONS

Illustrations in this parts catalog are shown at the beginning of each major group or in the text immediately following the group or sub-group heading.

Assembly views, exploded views and cross sectional drawings are used throughout this publication to aid in location and identifying parts.

These illustrations show the typical construction of the various assemblies and component parts, and may not in all cases show the exact detail of each of the parts of the same general character.

The illustration plates referred to after the group or sub-group heading contain all illustrations covering that group or sub-group with a very few exceptions. In such cases where an item is not illustrated on the main plate a definite reference is made to the plate on which the particular part is illustrated.

Each illustrated part is given a specific illustration number in order to facilitate its quick location on the plate or text page and enables a quick determination of part number.

Each illustration number is a combination group number, sub-group number and specific item number.

The plate number is also a combination number indicating the group number and specific plate.

For example: Illustration No. 0102-1 on plate 01-2 indicates that the part is listed in Group 01. Sub-group 0102 and is the CYLINDER BLOCK indicated by illustration No. 0102-1.