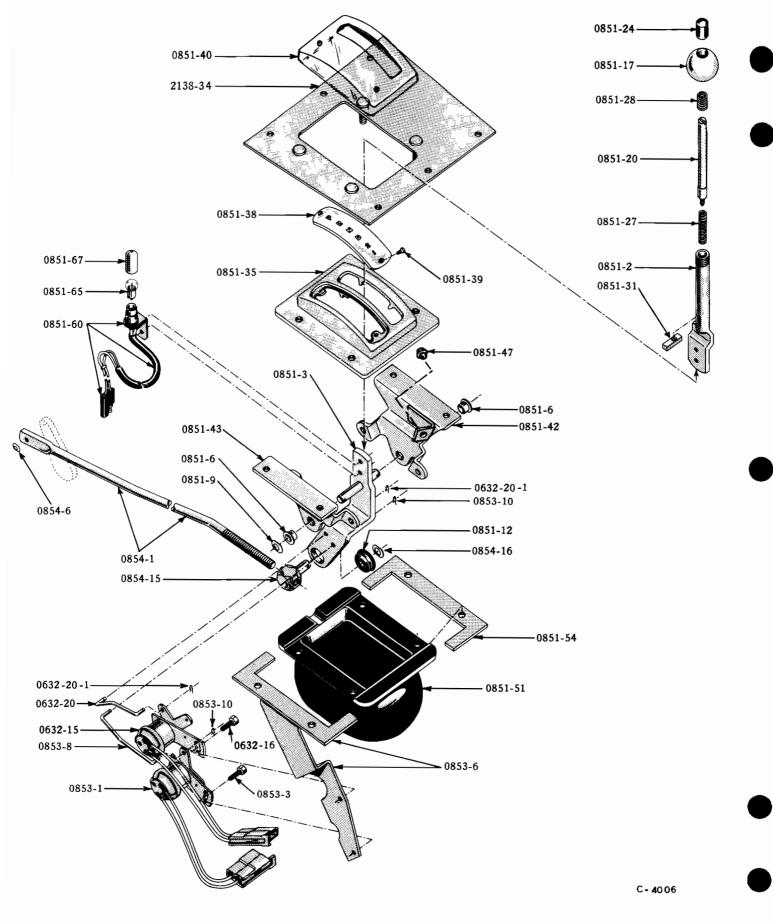

#### ILLUSTRATIONS

Illustrations in this parts catalog are shown at the beginning of each major group or in the text immediately following the group or sub-group heading.

Assembly views, exploded views and cross sectional drawings are used throughout this publication to aid in location and identifying parts.

These illustrations show the typical construction of the various assemblies and component parts, and may not in all cases show the exact detail of each of the parts of the same general character.

The illustration plates referred to after the group or sub-group heading contain all illustrations covering that group or sub-group with a very few exceptions. In such cases where an item is not illustrated on the main plate a definite reference is made to the plate on which the particular part is illustrated.

Each illustrated part is given a specific illustration number in order to facilitate its quick location on the plate or text page and enables a quick determination of part number.

Each illustration number is a combination group number, sub-group number and specific item number.

The plate number is also a combination number indicating the group number and specific plate.

For example: Illustration No. 0102-1 on plate 01-2 indicates that the part is listed in Group 01. Sub-group 0102 and is the CYLINDER BLOCK indicated by illustration No. 0102-1.