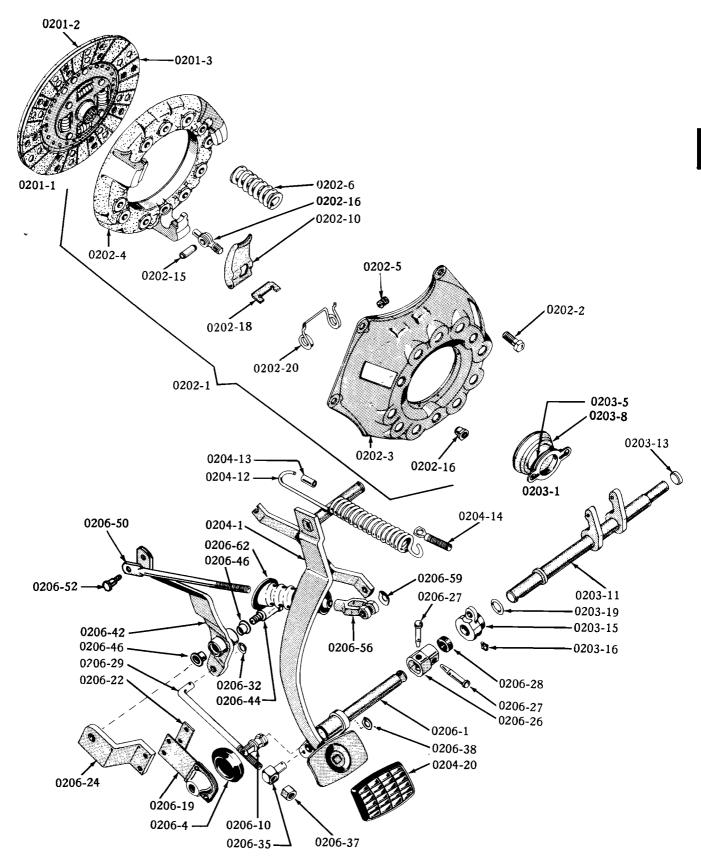

The plate number is also a combination number indicating the group number and specific plate.

For example: Illustration No. 0102-1 on plate 01-2 indicates that the part is listed in Group 01. Sub-group 0102 and is the CYLINDER BLOCK indicated by illustration No. 0102-1.