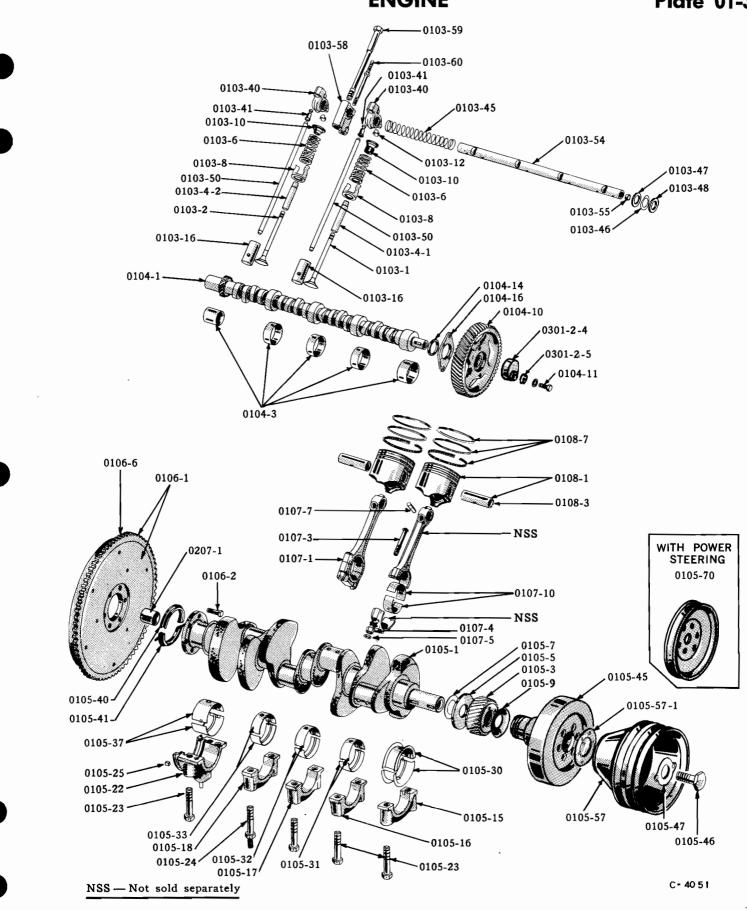

#### ILLUSTRATIONS

Illustrations in this parts catalog are shown at the beginning of each major group or in the text immediately following the group or sub-group heading.

Assembly views, exploded views and cross sectional drawings are used throughout this publication to aid in location and identifying parts.

These illustrations show the typical construction of the various assemblies and component parts, and may not in all cases show the exact detail of each of the parts of the same general character.

The illustration plates referred to after the group or sub-group heading contain all illustrations covering that group or sub-group with a very few exceptions. In such cases where an item is not illustrated on the main plate a definite reference is made to the plate on which the particular part is illustrated.

Each illustrated part is given a specific illustration number in order to facilitate its quick location on the plate or text page and enables a quick determination of part number.

Each illustration number is a combination group number, sub-group number and specific item number.

The plate number is also a combination number indicating the group number and specific plate.

For example: Illustration No. 0102-1 on plate 01-2 indicates that the part is listed in Group 01. Sub-group 0102 and is the CYLINDER BLOCK indicated by illustration No. 0102-1.