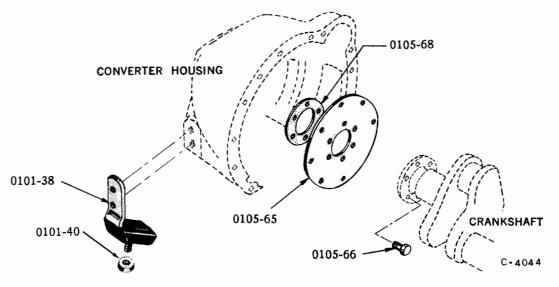

The plate number is also a combination number indicating the group number and specific plate.

For example: Illustration No. 0102-1 on plate 01-2 indicates that the part is listed in Group 01. Sub-group 0102 and is the CYLINDER BLOCK indicated by illustration No. 0102-1.